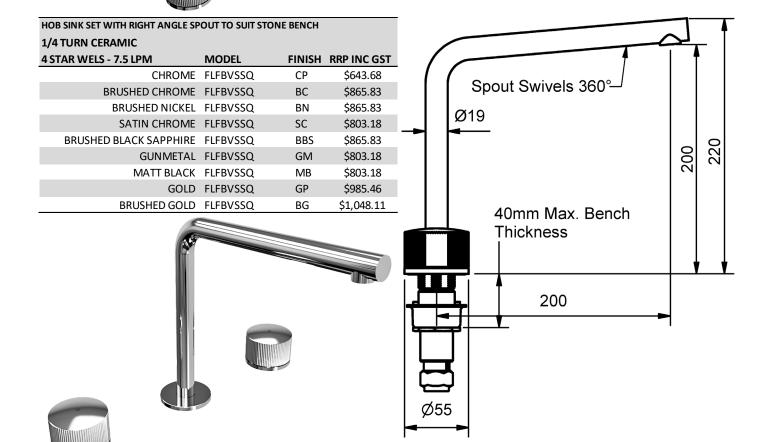

CK                     | FLSHS | MB     | \$831.65    |
| GOLD                           | FLSHS | GP     | \$1,059.50  |
| BRUSHED GOLD                   | FLSHS | BG     | \$1,133.56  |







#### **BRUSHED BRUSHED BRUSHED** SATIN MATT **CHROME GUNMETAL GOLD CHROME NICKEL CHROME BLACK GOLD** SAPPHIRE FLUTE HOB SINK SETS HOB SINK SET WITH GOOSENECK SPOUT TO SUIT S/STEEL SINK 1/4 TURN CERAMIC FINISH RRP INC GST Swivel 4 STAR WELS - 7.5 LPM MODEL Spout 360° CHROME FLFBSS CP \$569.63 BRUSHED CHROME FLFBSS BC \$791.78 BRUSHED NICKEL FLFBSS BN \$791.78 SATIN CHROME FLFBSS SC \$729.12 Ø19 300 BRUSHED BLACK SAPPHIRE FLFBSS **BBS** \$791.78 **GUNMETAL FLFBSS** GM \$729.12 MATT BLACK FLFBSS \$729.12 MB GOLD FLFBSS GΡ \$911.40 25mm Max.





























#### FLUTE VANITEE SINK SETS