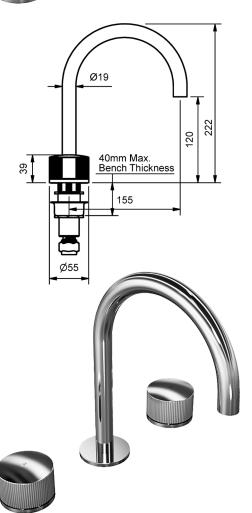

GM

MB

GP

BG

\$774.69 \$774.69

\$956.97

\$1,019.63

| KEL CHROW                            | - SAPP                                                                                                                                     | HIRE                                                                                                                                                                                                                                                                                 |  |  |
|--------------------------------------|--------------------------------------------------------------------------------------------------------------------------------------------|--------------------------------------------------------------------------------------------------------------------------------------------------------------------------------------------------------------------------------------------------------------------------------------|--|--|
| HOB BASIN SET WITH RIGHT ANGLE SPOUT |                                                                                                                                            |                                                                                                                                                                                                                                                                                      |  |  |
|                                      |                                                                                                                                            |                                                                                                                                                                                                                                                                                      |  |  |
| MODEL                                | FINISH                                                                                                                                     | RRP INC GST                                                                                                                                                                                                                                                                          |  |  |
| FLBSAQ                               | СР                                                                                                                                         | \$615.20                                                                                                                                                                                                                                                                             |  |  |
| FLBSAQ                               | ВС                                                                                                                                         | \$837.35                                                                                                                                                                                                                                                                             |  |  |
| FLBSAQ                               | BN                                                                                                                                         | \$837.35                                                                                                                                                                                                                                                                             |  |  |
| FLBSAQ                               | SC                                                                                                                                         | \$774.69                                                                                                                                                                                                                                                                             |  |  |
| FLBSAQ                               | BBS                                                                                                                                        | \$837.35                                                                                                                                                                                                                                                                             |  |  |
| FLBSAQ                               | GM                                                                                                                                         | \$774.69                                                                                                                                                                                                                                                                             |  |  |
| FLBSAQ                               | MB                                                                                                                                         | \$774.69                                                                                                                                                                                                                                                                             |  |  |
| FLBSAQ                               | GP                                                                                                                                         | \$956.97                                                                                                                                                                                                                                                                             |  |  |
| FLBSAQ                               | BG                                                                                                                                         | \$1,019.63                                                                                                                                                                                                                                                                           |  |  |
| GLE SPOUT                            |                                                                                                                                            |                                                                                                                                                                                                                                                                                      |  |  |
|                                      |                                                                                                                                            |                                                                                                                                                                                                                                                                                      |  |  |
| MODEL                                | FINISH                                                                                                                                     | RRP INC GST                                                                                                                                                                                                                                                                          |  |  |
| FLBSAQ6                              | CP                                                                                                                                         | \$615.20                                                                                                                                                                                                                                                                             |  |  |
| FLBSAQ6                              | ВС                                                                                                                                         | \$837.35                                                                                                                                                                                                                                                                             |  |  |
| FLBSAQ6                              | BN                                                                                                                                         | \$837.35                                                                                                                                                                                                                                                                             |  |  |
| FLBSAQ6                              | SC                                                                                                                                         | \$774.69                                                                                                                                                                                                                                                                             |  |  |
| FLBSAQ6                              | BBS                                                                                                                                        | \$837.35                                                                                                                                                                                                                                                                             |  |  |
|                                      | MODEL FLBSAQ | GLE SPOUT  MODEL FINISH  FLBSAQ CP  FLBSAQ BC  FLBSAQ BN  FLBSAQ GM  FLBSAQ GM  FLBSAQ GM  FLBSAQ GP  FLBSAQ BG  FLBSAQ BG  FLBSAQ BG  FLBSAQ BG  FLBSAQ BC  FLBSAQ CP  FLBSAQ BC  FLBSAQ BC |  |  |

GUNMETAL FLBSAQ6

GOLD FLBSAQ6

MATT BLACK FLBSAQ6

BRUSHED GOLD FLBSAQ6

|      |                              | J   |     |
|------|------------------------------|-----|-----|
| Ø 39 | 40mm Max.<br>Bench Thickness | 150 | 175 |
| Ø555 | 150                          |     |     |

| HOB BASIN SET WITH GOOSENE<br>1/4 TURN CERAMIC | CK SPOUT |        |             |
|------------------------------------------------|----------|--------|-------------|
| 4 STAR WELS - 7.5 LPM                          | MODEL    | FINISH | RRP INC GST |
| CHROME                                         | FLBSA    | СР     | \$615.20    |
| BRUSHED CHROME                                 | FLBSA    | ВС     | \$837.35    |
| BRUSHED NICKEL                                 | FLBSA    | BN     | \$837.35    |
| SATIN CHROME                                   | FLBSA    | SC     | \$774.69    |
| BRUSHED BLACK SAPPHIRE                         | FLBSA    | BBS    | \$837.35    |
| GUNMETAL                                       | FLBSA    | GM     | \$774.69    |
| MATT BLACK                                     | FLBSA    | MB     | \$774.69    |
| GOLD                                           | FLBSA    | GP     | \$956.97    |
| BRUSHED GOLD                                   | FLBSA    | BG     | \$1,019.63  |
| HOB BASIN SET WITH GOOSENE                     | CK SPOUT |        |             |
| 4 /4 TURN OFRANCE                              |          |        |             |