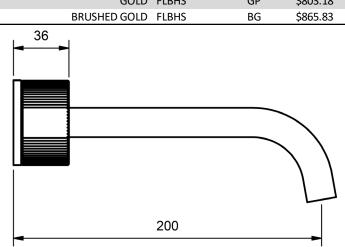

# **FLUTE BATH SETS**

| 1/4 TURN CERAMIC       |       |        |             |
|------------------------|-------|--------|-------------|
|                        | MODEL | FINISH | RRP INC GST |
| CHROME                 | FLBHS | CP     | \$461.40    |
| BRUSHED CHROME         | FLBHS | ВС     | \$683.55    |
| BRUSHED NICKEL         | FLBHS | BN     | \$683.55    |
| SATIN CHROME           | FLBHS | SC     | \$620.90    |
| BRUSHED BLACK SAPPHIRE | FLBHS | BBS    | \$683.55    |
| GUNMETAL               | FLBHS | GM     | \$620.90    |
| MATT BLACK             | FLBHS | MB     | \$620.90    |
| GOLD                   | FLBHS | GP     | \$803.18    |
| BRUSHED GOLD           | FLBHS | BG     | \$865.83    |
|                        |       |        |             |