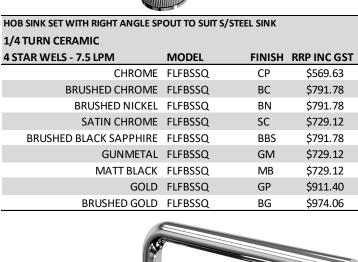

#### **BRUSHED BRUSHED BRUSHED** SATIN MATT **CHROME GUNMETAL GOLD CHROME NICKEL CHROME BLACK GOLD** SAPPHIRE FLUTE HOB SINK SETS HOB SINK SET WITH GOOSENECK SPOUT TO SUIT S/STEEL SINK 1/4 TURN CERAMIC FINISH RRP INC GST Swivel 4 STAR WELS - 7.5 LPM MODEL Spout 360° CHROME FLFBSS CP \$569.63 BRUSHED CHROME FLFBSS BC \$791.78 BRUSHED NICKEL FLFBSS BN \$791.78 SATIN CHROME FLFBSS SC \$729.12 Ø19 300 BRUSHED BLACK SAPPHIRE FLFBSS **BBS** \$791.78 **GUNMETAL FLFBSS** GM \$729.12 MATT BLACK FLFBSS \$729.12 MB GOLD FLFBSS GΡ \$911.40 25mm Max.