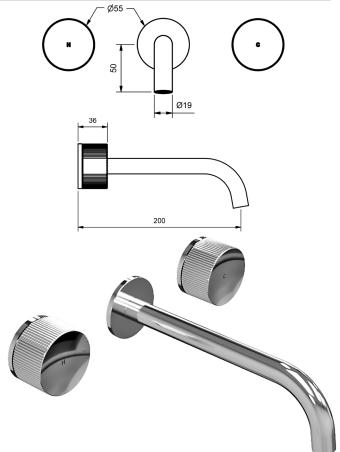

#### **FLUTE WALL BASIN SETS**

| WALL BASIN SET         |        |        |             |
|------------------------|--------|--------|-------------|
| 1/4 TURN CERAMIC       |        |        |             |
| 4 STAR WELS - 7.5 LPM  | MODEL  | FINISH | RRP INC GST |
| CHROME                 | FLWBSA | CP     | \$467.09    |
| BRUSHED CHROME         | FLWBSA | ВС     | \$689.25    |
| BRUSHED NICKEL         | FLWBSA | BN     | \$689.25    |
| SATIN CHROME           | FLWBSA | SC     | \$626.59    |
| BRUSHED BLACK SAPPHIRE | FLWBSA | BBS    | \$689.25    |
| GUNMETAL               | FLWBSA | GM     | \$626.59    |
| MATT BLACK             | FLWBSA | MB     | \$626.59    |
| GOLD                   | FLWBSA | GP     | \$808.87    |
| BRUSHED GOLD           | FLWBSA | BG     | \$871.53    |

| WALL BASIN SET         |         |        |             |
|------------------------|---------|--------|-------------|
| 1/4 TURN CERAMIC       |         |        |             |
| 6 STAR WELS - 4.5 LPM  | MODEL   | FINISH | RRP INC GST |
| CHROME                 | FLWBSA6 | СР     | \$467.09    |
| BRUSHED CHROME         | FLWBSA6 | ВС     | \$689.25    |
| BRUSHED NICKEL         | FLWBSA6 | BN     | \$689.25    |
| SATIN CHROME           | FLWBSA6 | SC     | \$626.59    |
| BRUSHED BLACK SAPPHIRE | FLWBSA6 | BBS    | \$689.25    |
| GUNMETAL               | FLWBSA6 | GM     | \$626.59    |
| MATT BLACK             | FLWBSA6 | MB     | \$626.59    |
| GOLD                   | FLWBSA6 | GP     | \$808.87    |
| BRUSHED GOLD           | FLWBSA6 | BG     | \$871.53    |