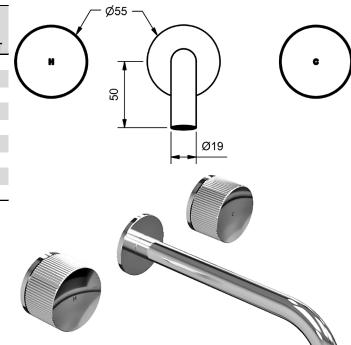

# **FLUTE BATH SETS**

| 1/4 TURN CERAMIC       |       |        |             |
|------------------------|-------|--------|-------------|
|                        | MODEL | FINISH | RRP INC GST |
| CHROME                 | FLBHS | CP     | \$461.40    |
| BRUSHED CHROME         | FLBHS | ВС     | \$683.55    |
| BRUSHED NICKEL         | FLBHS | BN     | \$683.55    |
| SATIN CHROME           | FLBHS | SC     | \$620.90    |
| BRUSHED BLACK SAPPHIRE | FLBHS | BBS    | \$683.55    |
| GUNMETAL               | FLBHS | GM     | \$620.90    |
| MATT BLACK             | FLBHS | MB     | \$620.90    |
| GOLD                   | FLBHS | GP     | \$803.18    |
| BRUSHED GOLD           | FLBHS | BG     | \$865.83    |
|                        |       |        |             |