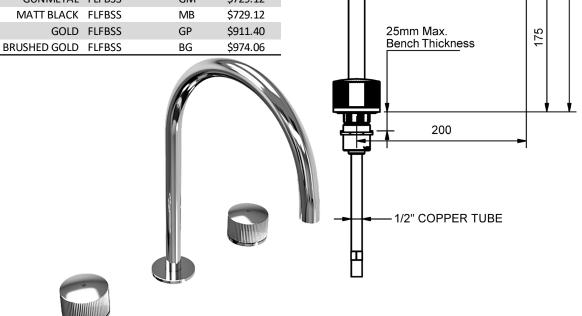

#### **BRUSHED BRUSHED BRUSHED** SATIN MATT **CHROME GUNMETAL GOLD CHROME NICKEL CHROME BLACK GOLD** SAPPHIRE FLUTE HOB SINK SETS HOB SINK SET WITH GOOSENECK SPOUT TO SUIT S/STEEL SINK 1/4 TURN CERAMIC FINISH RRP INC GST Swivel 4 STAR WELS - 7.5 LPM MODEL Spout 360° CHROME FLFBSS CP \$569.63 BRUSHED CHROME FLFBSS BC \$791.78 BRUSHED NICKEL FLFBSS BN \$791.78 SATIN CHROME FLFBSS SC \$729.12 Ø19 300 BRUSHED BLACK SAPPHIRE FLFBSS **BBS** \$791.78 **GUNMETAL FLFBSS** GM \$729.12 MATT BLACK FLFBSS \$729.12 MB GOLD FLFBSS GΡ \$911.40 25mm Max.