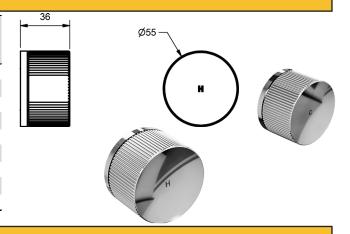

# **FLUTE WALL STOPS**

| WALL TOP ASSEMBLY      |       |        |             |
|------------------------|-------|--------|-------------|
| 1/4 TURN CERAMIC       |       |        |             |
|                        | MODEL | FINISH | RRP INC GST |
| CHROME                 | FLWS  | CP     | \$347.48    |
| BRUSHED CHROME         | FLWS  | ВС     | \$484.19    |
| BRUSHED NICKEL         | FLWS  | BN     | \$484.19    |
| SATIN CHROME           | FLWS  | SC     | \$450.01    |
| BRUSHED BLACK SAPPHIRE | FLWS  | BBS    | \$484.19    |
| GUNMETAL               | FLWS  | GM     | \$450.01    |
| MATT BLACK             | FLWS  | MB     | \$450.01    |
| GOLD                   | FLWS  | GP     | \$563.93    |
| BRUSHED GOLD           | FLWS  | BG     | \$598.11    |

# FLUTE SINK/BASIN STOPS

| SINK/BASIN TOP ASSEMBLY |         |        |             |
|-------------------------|---------|--------|-------------|
| 1/4 TURN CERAMIC        |         |        |             |
|                         | MODEL   | FINISH | RRP INC GST |
| CHROME                  | FLSSTOP | СР     | \$347.48    |
| BRUSHED CHROME          | FLSSTOP | BC     | \$484.19    |
| BRUSHED NICKEL          | FLSSTOP | BN     | \$484.19    |
| SATIN CHROME            | FLSSTOP | SC     | \$450.01    |
| BRUSHED BLACK SAPPHIRE  | FLSSTOP | BBS    | \$484.19    |
| GUNMETAL                | FLSSTOP | GM     | \$450.01    |
| MATT BLACK              | FLSSTOP | MB     | \$450.01    |
| GOLD                    | FLSSTOP | GP     | \$563.93    |
| BRUSHED GOLD            | FLSSTOP | BG     | \$598.11    |