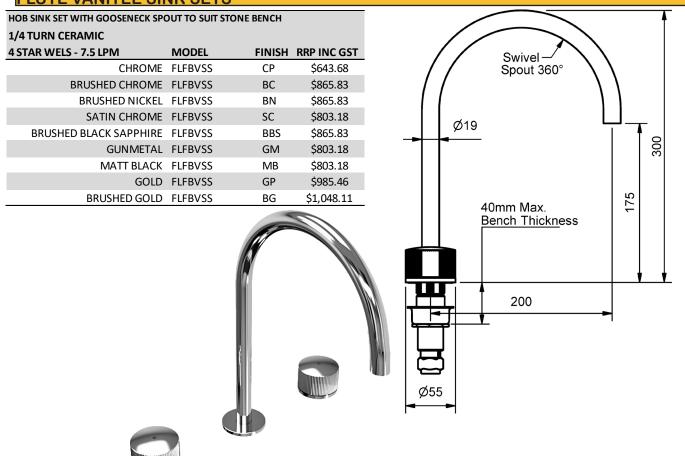

LACK                     | FLSHS | MB     | \$831.65    |
| GOLD                           | FLSHS | GP     | \$1,059.50  |
| BRUSHED GOLD                   | FLSHS | BG     | \$1,133.56  |







#### **BRUSHED BRUSHED BRUSHED** SATIN MATT **CHROME GUNMETAL GOLD CHROME NICKEL CHROME BLACK GOLD** SAPPHIRE FLUTE HOB SINK SETS HOB SINK SET WITH GOOSENECK SPOUT TO SUIT S/STEEL SINK 1/4 TURN CERAMIC FINISH RRP INC GST Swivel 4 STAR WELS - 7.5 LPM MODEL Spout 360° CHROME FLFBSS CP \$569.63 BRUSHED CHROME FLFBSS BC \$791.78 BRUSHED NICKEL FLFBSS BN \$791.78 SATIN CHROME FLFBSS SC \$729.12 Ø19 300 BRUSHED BLACK SAPPHIRE FLFBSS **BBS** \$791.78 **GUNMETAL FLFBSS** GM \$729.12 MATT BLACK FLFBSS \$729.12 MB GOLD FLFBSS GΡ \$911.40 25mm Max.





























#### FLUTE VANITEE SINK SETS