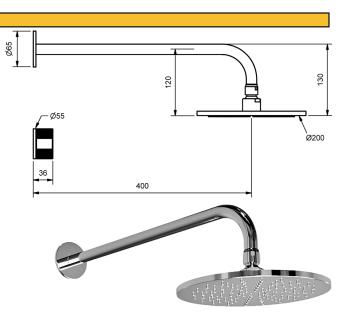

# **FLUTE SHOWER SETS**

| SHOWER SET<br>1/4 TURN CERAMIC |       |        |             |
|--------------------------------|-------|--------|-------------|
| 3 STAR WELS - 9 LPM            | MODEL | FINISH | RRP INC GST |
| CHROME                         | FLSHS | СР     | \$575.33    |
| BRUSHED CHROME                 | FLSHS | ВС     | \$905.71    |
| BRUSHED NICKEL                 | FLSHS | BN     | \$905.71    |
| SATIN CHROME                   | FLSHS | SC     | \$831.65    |
| BRUSHED BLACK SAPPHIRE         | FLSHS | BBS    | \$905.71    |
| GUNMETAL                       | FLSHS | GM     | \$831.65    |
| MATT BLACK                     | FLSHS | MB     | \$831.65    |
| GOLD                           | FLSHS | GP     | \$1,059.50  |
| BRUSHED GOLD                   | FLSHS | BG     | \$1,133.56  |