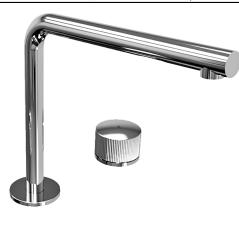

#### **BRUSHED BRUSHED BRUSHED** SATIN MATT **CHROME GUNMETAL GOLD CHROME NICKEL CHROME BLACK GOLD** SAPPHIRE FLUTE HOB SINK SETS HOB SINK SET WITH GOOSENECK SPOUT TO SUIT S/STEEL SINK 1/4 TURN CERAMIC FINISH RRP INC GST Swivel 4 STAR WELS - 7.5 LPM MODEL Spout 360° CHROME FLFBSS CP \$569.63 BRUSHED CHROME FLFBSS BC \$791.78 BRUSHED NICKEL FLFBSS BN \$791.78 SATIN CHROME FLFBSS SC \$729.12 Ø19 300 BRUSHED BLACK SAPPHIRE FLFBSS **BBS** \$791.78 **GUNMETAL FLFBSS** GM \$729.12 MATT BLACK FLFBSS \$729.12 MB GOLD FLFBSS GΡ \$911.40 25mm Max.