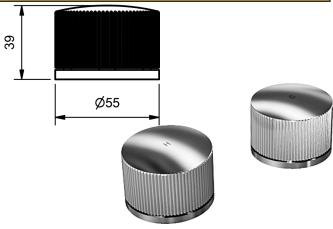

# **FLUTE WALL STOPS**

| WALL TOP ASSEMBLY      |       |        |             |
|------------------------|-------|--------|-------------|
| 1/4 TURN CERAMIC       |       |        |             |
|                        | MODEL | FINISH | RRP INC GST |
| CHROME                 | FLWS  | CP     | \$347.48    |
| BRUSHED CHROME         | FLWS  | ВС     | \$484.19    |
| BRUSHED NICKEL         | FLWS  | BN     | \$484.19    |
| SATIN CHROME           | FLWS  | SC     | \$450.01    |
| BRUSHED BLACK SAPPHIRE | FLWS  | BBS    | \$484.19    |
| GUNMETAL               | FLWS  | GM     | \$450.01    |
| MATT BLACK             | FLWS  | MB     | \$450.01    |
| GOLD                   | FLWS  | GP     | \$563.93    |
| BRUSHED GOLD           | FLWS  | BG     | \$598.11    |

# FLUTE SINK/BASIN STOPS

| SINK/BASIN TOP ASSEMBLY |         |        |             |
|-------------------------|---------|--------|-------------|
| 1/4 TURN CERAMIC        |         |        |             |
|                         | MODEL   | FINISH | RRP INC GST |
| CHROME                  | FLSSTOP | СР     | \$347.48    |
| BRUSHED CHROME          | FLSSTOP | BC     | \$484.19    |
| BRUSHED NICKEL          | FLSSTOP | BN     | \$484.19    |
| SATIN CHROME            | FLSSTOP | SC     | \$450.01    |
| BRUSHED BLACK SAPPHIRE  | FLSSTOP | BBS    | \$484.19    |
| GUNMETAL                | FLSSTOP | GM     | \$450.01    |
| MATT BLACK              | FLSSTOP | MB     | \$450.01    |
| GOLD                    | FLSSTOP | GP     | \$563.93    |
| BRUSHED GOLD            | FLSSTOP | BG     | \$598.11    |