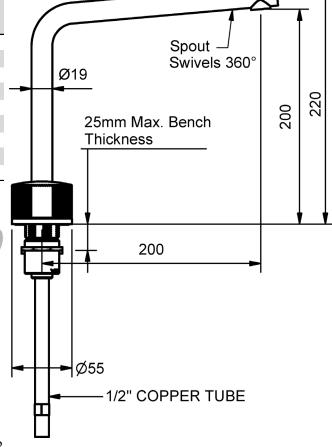

#### **BRUSHED BRUSHED BRUSHED** SATIN MATT **CHROME GUNMETAL GOLD CHROME NICKEL CHROME BLACK GOLD** SAPPHIRE FLUTE HOB SINK SETS HOB SINK SET WITH GOOSENECK SPOUT TO SUIT S/STEEL SINK 1/4 TURN CERAMIC FINISH RRP INC GST Swivel 4 STAR WELS - 7.5 LPM MODEL Spout 360° CHROME FLFBSS CP \$569.63 BRUSHED CHROME FLFBSS BC \$791.78 BRUSHED NICKEL FLFBSS BN \$791.78 SATIN CHROME FLFBSS SC \$729.12 Ø19 300 BRUSHED BLACK SAPPHIRE FLFBSS **BBS** \$791.78 **GUNMETAL FLFBSS** GM \$729.12 MATT BLACK FLFBSS \$729.12 MB GOLD FLFBSS GΡ \$911.40 25mm Max.