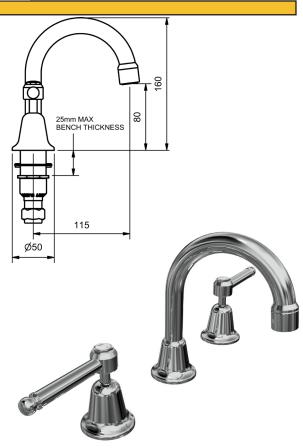

### DORSET LEVER BASIN SETS - FIXED SPOUT

| BASIN SET             |          |        |             |
|-----------------------|----------|--------|-------------|
| FIXED SPOUT           |          |        |             |
| 4 STAR WELS - 7.5 LPM | MODEL    | FINISH | RRP INC GST |
| 1/4 TURN - CHROME     | DLCDBSAG | CP     | \$173.52    |

| BASIN SET             |           |        |             |
|-----------------------|-----------|--------|-------------|
| FIXED SPOUT           |           |        |             |
| 6 STAR WELS - 4.5 LPM | MODEL     | FINISH | RRP INC GST |
| 1/4 TURN - CHROME     | DLCDBSAG6 | CP     | \$173.52    |

Ø50