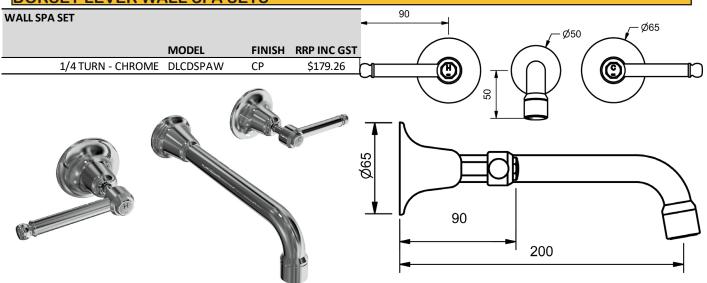

SH
 RRP INC GST

 1/4 TURN - CHROME
 DLCDBSAGS
 CP
 \$178.40



BASIN SET SWIVEL SPOUT

6 STAR WELS - 4.5 LPM MODEL FINISH RRP INC GST

1/4 TURN - CHROME DLCDBSAGS6 CP \$178.40

### DORSET LEVER BATH SETS



### DORSET LEVER A/D SHOWER SETS

| ALL DIRECTIONAL SHOWER SET |         |        |             |  |
|----------------------------|---------|--------|-------------|--|
| 3 STAR WELS 9.0 LPM        | MODEL   | FINISH | RRP INC GST |  |
| 1/4 TURN - CHROME          | DLCDSHS | СР     | \$114.89    |  |





IODEL CODE + FINISH CODE = ITEM COD



### DORSET LEVER HOB SINK SETS



### **DORSET LEVER VANITEE SINK SETS**



#### DORSET LEVER WALL SINK OR LAUNDRY SETS



# DORSET LEVER

IODEL CODE + FINISH CODE = ITEM CODE





### DORSET LEVER HOB SPA SETS



### DORSET LEVER WALL SPA SETS



### DORSET LEVER LAUNDRY SETS





# DORSET LEVER

MODEL CODE + FINISH CODE = ITEM COD



### DORSET LEVER PILLAR COCK SETS



### DORSET LEVER WASHING MACHINE COCK SETS