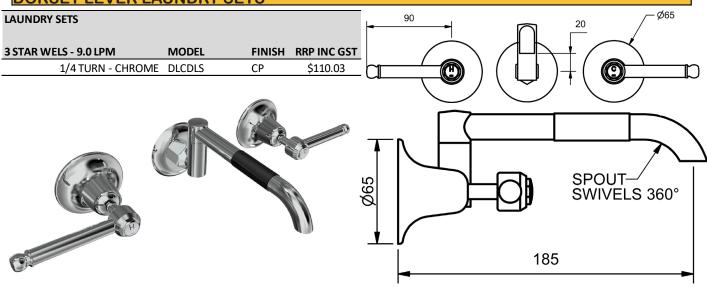

ME
 DLCDBSAGS
 CP
 \$178.40



BASIN SET SWIVEL SPOUT

6 STAR WELS - 4.5 LPM MODEL FINISH RRP INC GST

1/4 TURN - CHROME DLCDBSAGS6 CP \$178.40

### DORSET LEVER BATH SETS



### DORSET LEVER A/D SHOWER SETS

| ALL DIRECTIONAL SHOWER SET |         |        |             |  |
|----------------------------|---------|--------|-------------|--|
| 3 STAR WELS 9.0 LPM        | MODEL   | FINISH | RRP INC GST |  |
| 1/4 TURN - CHROME          | DLCDSHS | СР     | \$114.89    |  |





IODEL CODE + FINISH CODE = ITEM COD



### DORSET LEVER HOB SINK SETS



### **DORSET LEVER VANITEE SINK SETS**



#### DORSET LEVER WALL SINK OR LAUNDRY SETS



# DORSET LEVER

IODEL CODE + FINISH CODE = ITEM CODE





### DORSET LEVER HOB SPA SETS



### DORSET LEVER WALL SPA SETS



### DORSET LEVER LAUNDRY SETS





# DORSET LEVER

MODEL CODE + FINISH CODE = ITEM COD



### DORSET LEVER PILLAR COCK SETS



### DORSET LEVER WASHING MACHINE COCK SETS