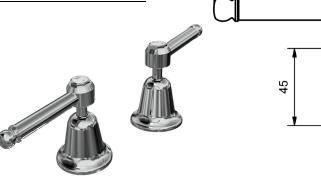

## **DORSET LEVER WALL STOPS**







105

### DORSET LEVER SINK/BASIN STOPS

| SINK/ BASIN STOPS |           |        |             |  |  |
|-------------------|-----------|--------|-------------|--|--|
|                   | MODEL     | FINISH | RRP INC GST |  |  |
| 1/4 TURN - CHROME | DLCDSSTOP | CP     | \$87.82     |  |  |



### DORSET LEVER BASIN SETS - FIXED SPOUT

| BASIN SET             |          |        |             |
|-----------------------|----------|--------|-------------|
| FIXED SPOUT           |          |        |             |
| 4 STAR WELS - 7.5 LPM | MODEL    | FINISH | RRP INC GST |
| 1/4 TURN - CHROME     | DLCDBSAG | CP     | \$173.52    |

| BASIN SET             |           |        |             |
|-----------------------|-----------|--------|-------------|
| FIXED SPOUT           |           |        |             |
| 6 STAR WELS - 4.5 LPM | MODEL     | FINISH | RRP INC GST |
| 1/4 TURN - CHROME     | DLCDBSAG6 | CP     | \$173.52    |



Ø50

### DORSET LEVER

MODEL CODE + FINISH CODE = ITEM CODE





### DORSET LEVER BASIN SETS - SWIVEL SPOUT

| BASIN SET           |
|------------