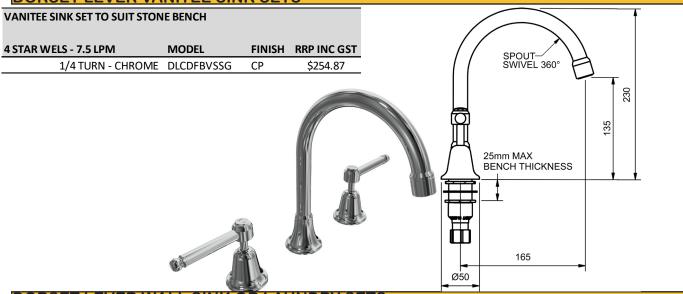

DE = ITEM CODE





### DORSET LEVER BASIN SETS - SWIVEL SPOUT

| BASIN SET           |
|---------------------|
| <b>SWIVEL SPOUT</b> |

 4 STAR WELS - 7.5 LPM
 MODEL
 FINISH
 RRP INC GST

 1/4 TURN - CHROME
 DLCDBSAGS
 CP
 \$178.40



BASIN SET SWIVEL SPOUT

6 STAR WELS - 4.5 LPM MODEL FINISH RRP INC GST

1/4 TURN - CHROME DLCDBSAGS6 CP \$178.40

### DORSET LEVER BATH SETS



### DORSET LEVER A/D SHOWER SETS

| ALL DIRECTIONAL SHOWER SET |         |        |             |  |
|----------------------------|---------|--------|-------------|--|
| 3 STAR WELS 9.0 LPM        | MODEL   | FINISH | RRP INC GST |  |
| 1/4 TURN - CHROME          | DLCDSHS | СР     | \$114.89    |  |





IODEL CODE + FINISH CODE = ITEM COD



### DORSET LEVER HOB SINK SETS



### **DORSET LEVER VANITEE SINK SETS**



#### DORSET LEVER WALL SINK OR LAUNDRY SETS



# DORSET LEVER

IODEL CODE + FINISH CODE = ITEM CODE





### DORSET LEVER HOB SPA SETS



### DORSET LEVER WALL SPA SETS



### DORSET LEVER LAUNDRY SETS





# DORSET LEVER

MODEL CODE + FINISH CODE = ITEM COD



### DORSET LEVER PILLAR COCK SETS



### DORSET LEVER WASHING MACHINE COCK SETS