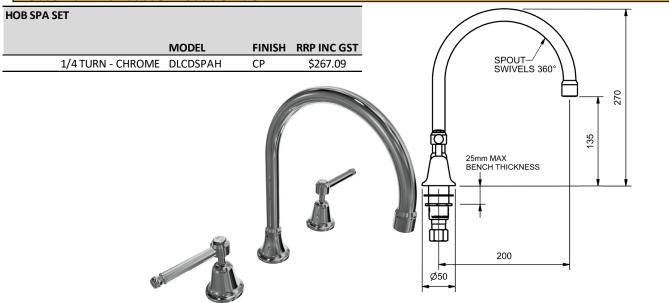

4 STAR WELS - 7.5 LPM
 MODEL
 FINISH
 RRP INC GST

 1/4 TURN - CHROME
 DLCDBSAGS
 CP
 \$178.40



BASIN SET SWIVEL SPOUT

6 STAR WELS - 4.5 LPM MODEL FINISH RRP INC GST

1/4 TURN - CHROME DLCDBSAGS6 CP \$178.40

### DORSET LEVER BATH SETS



### DORSET LEVER A/D SHOWER SETS

| ALL DIRECTIONAL SHOWER SET |         |        |             |  |
|----------------------------|---------|--------|-------------|--|
| 3 STAR WELS 9.0 LPM        | MODEL   | FINISH | RRP INC GST |  |
| 1/4 TURN - CHROME          | DLCDSHS | СР     | \$114.89    |  |





IODEL CODE + FINISH CODE = ITEM COD



### DORSET LEVER HOB SINK SETS



### **DORSET LEVER VANITEE SINK SETS**



#### DORSET LEVER WALL SINK OR LAUNDRY SETS



# DORSET LEVER

IODEL CODE + FINISH CODE = ITEM CODE





### DORSET LEVER HOB SPA SETS



### DORSET LEVER WALL SPA SETS



### DORSET LEVER LAUNDRY SETS





# DORSET LEVER

MODEL CODE + FINISH CODE = ITEM COD



### DORSET LEVER PILLAR COCK SETS



### DORSET LEVER WASHING MACHINE COCK SETS