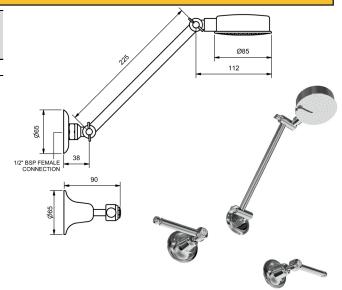

### DORSET LEVER A/D SHOWER SETS

| ALL DIRECTIONAL SHOWER SET |         |        |             |  |
|----------------------------|---------|--------|-------------|--|
| 3 STAR WELS 9.0 LPM        | MODEL   | FINISH | RRP INC GST |  |
| 1/4 TURN - CHROME          | DLCDSHS | СР     | \$114.89    |  |