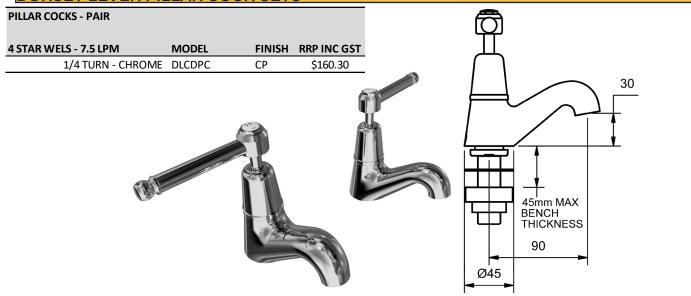

INC GST

1/4 TURN - CHROME DLCDBSAGS6 CP \$178.40

### DORSET LEVER BATH SETS



### DORSET LEVER A/D SHOWER SETS

| ALL DIRECTIONAL SHOWER SET |         |        |             |  |
|----------------------------|---------|--------|-------------|--|
| 3 STAR WELS 9.0 LPM        | MODEL   | FINISH | RRP INC GST |  |
| 1/4 TURN - CHROME          | DLCDSHS | СР     | \$114.89    |  |





IODEL CODE + FINISH CODE = ITEM COD



### DORSET LEVER HOB SINK SETS



### **DORSET LEVER VANITEE SINK SETS**



#### DORSET LEVER WALL SINK OR LAUNDRY SETS



# DORSET LEVER

IODEL CODE + FINISH CODE = ITEM CODE





### DORSET LEVER HOB SPA SETS



### DORSET LEVER WALL SPA SETS



### DORSET LEVER LAUNDRY SETS





# DORSET LEVER

MODEL CODE + FINISH CODE = ITEM COD



### DORSET LEVER PILLAR COCK SETS



### DORSET LEVER WASHING MACHINE COCK SETS