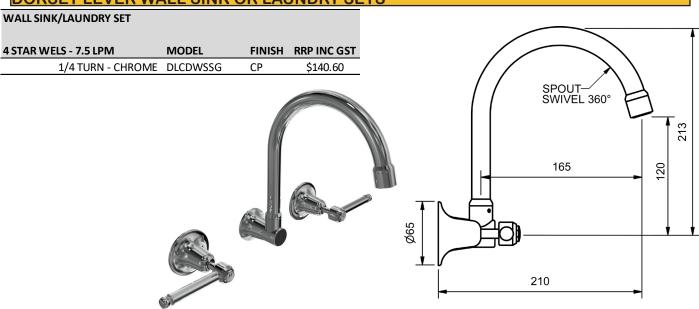

- SWIVEL SPOUT

| BASIN SET           |
|---------------------|
| <b>SWIVEL SPOUT</b> |

 4 STAR WELS - 7.5 LPM
 MODEL
 FINISH
 RRP INC GST

 1/4 TURN - CHROME
 DLCDBSAGS
 CP
 \$178.40



BASIN SET SWIVEL SPOUT

6 STAR WELS - 4.5 LPM MODEL FINISH RRP INC GST

1/4 TURN - CHROME DLCDBSAGS6 CP \$178.40

### DORSET LEVER BATH SETS



### DORSET LEVER A/D SHOWER SETS

| ALL DIRECTIONAL SHOWER SET |         |        |             |  |
|----------------------------|---------|--------|-------------|--|
| 3 STAR WELS 9.0 LPM        | MODEL   | FINISH | RRP INC GST |  |
| 1/4 TURN - CHROME          | DLCDSHS | СР     | \$114.89    |  |





IODEL CODE + FINISH CODE = ITEM COD



### DORSET LEVER HOB SINK SETS



### **DORSET LEVER VANITEE SINK SETS**



#### DORSET LEVER WALL SINK OR LAUNDRY SETS



# DORSET LEVER

IODEL CODE + FINISH CODE = ITEM CODE





### DORSET LEVER HOB SPA SETS



### DORSET LEVER WALL SPA SETS



### DORSET LEVER LAUNDRY SETS





# DORSET LEVER

MODEL CODE + FINISH CODE = ITEM COD



### DORSET LEVER PILLAR COCK SETS



### DORSET LEVER WASHING MACHINE COCK SETS