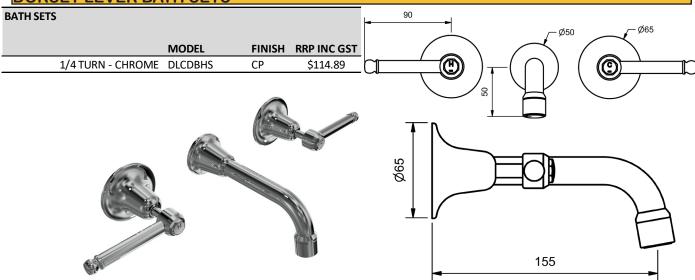

C GST |
| 1/4 TURN - CHROME     | DLCDBSAG | CP     | \$173.52    |

| BASIN SET             |           |        |             |
|-----------------------|-----------|--------|-------------|
| FIXED SPOUT           |           |        |             |
| 6 STAR WELS - 4.5 LPM | MODEL     | FINISH | RRP INC GST |
| 1/4 TURN - CHROME     | DLCDBSAG6 | CP     | \$173.52    |



Ø50

### DORSET LEVER

MODEL CODE + FINISH CODE = ITEM CODE





### DORSET LEVER BASIN SETS - SWIVEL SPOUT

| BASIN SET           |
|---------------------|
| <b>SWIVEL SPOUT</b> |

 4 STAR WELS - 7.5 LPM
 MODEL
 FINISH
 RRP INC GST

 1/4 TURN - CHROME
 DLCDBSAGS
 CP
 \$178.40



BASIN SET SWIVEL SPOUT

6 STAR WELS - 4.5 LPM MODEL FINISH RRP INC GST

1/4 TURN - CHROME DLCDBSAGS6 CP \$178.40

### DORSET LEVER BATH SETS



### DORSET LEVER A/D SHOWER SETS

| ALL DIRECTIONAL SHOWER SET |         |        |             |  |
|----------------------------|---------|--------|-------------|--|
| 3 STAR WELS 9.0 LPM        | MODEL   | FINISH | RRP INC GST |  |
| 1/4 TURN - CHROME          | DLCDSHS | СР     | \$114.89    |  |





IODEL CODE + FINISH CODE = ITEM COD



### DORSET LEVER HOB SINK SETS



### **DORSET LEVER VANITEE SINK SETS**



#### DORSET LEVER WALL SINK OR LAUNDRY SETS



# DORSET LEVER

IODEL CODE + FINISH CODE = ITEM CODE





### DORSET LEVER HOB SPA SETS



### DORSET LEVER WALL SPA SETS



### DORSET LEVER LAUNDRY SETS





# DORSET LEVER

MODEL CODE + FINISH CODE = ITEM COD



### DORSET LEVER PILLAR COCK SETS



### DORSET LEVER WASHING MACHINE COCK SETS