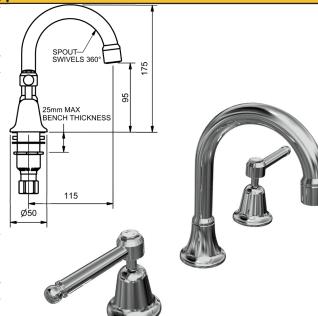

### DORSET LEVER BASIN SETS - FIXED SPOUT

| BASIN SET             |          |        |             |
|-----------------------|----------|--------|-------------|
| FIXED SPOUT           |          |        |             |
| 4 STAR WELS - 7.5 LPM | MODEL    | FINISH | RRP INC GST |
| 1/4 TURN - CHROME     | DLCDBSAG | CP     | \$173.52    |

| BASIN SET             |           |        |             |
|-----------------------|-----------|--------|-------------|
| FIXED SPOUT           |           |        |             |
| 6 STAR WELS - 4.5 LPM | MODEL     | FINISH | RRP INC GST |
| 1/4 TURN - CHROME     | DLCDBSAG6 | CP     | \$173.52    |

### DORSET LEVER BASIN SETS - SWIVEL SPOUT

| BASIN SET           |
|---------------------|
| <b>SWIVEL SPOUT</b> |

 4 STAR WELS - 7.5 LPM
 MODEL
 FINISH
 RRP INC GST

 1/4 TURN - CHROME
 DLCDBSAGS
 CP
 \$178.40

BASIN SET SWIVEL SPOUT

6 STAR WELS - 4.5 LPM MODEL FINISH RRP INC GST

1/4 TURN - CHROME DLCDBSAGS6 CP \$178.40