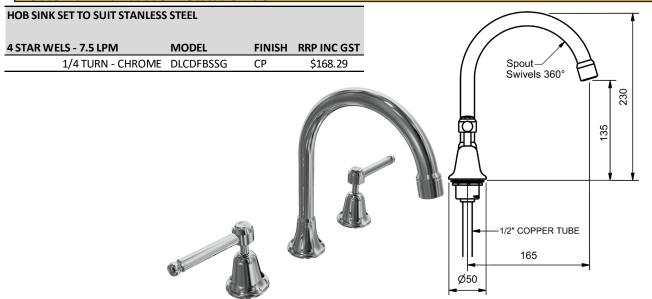

### DORSET LEVER

MODEL CODE + FINISH CODE = ITEM CODE





### DORSET LEVER BASIN SETS - SWIVEL SPOUT

| BASIN SET           |
|---------------------|
| <b>SWIVEL SPOUT</b> |

 4 STAR WELS - 7.5 LPM
 MODEL
 FINISH
 RRP INC GST

 1/4 TURN - CHROME
 DLCDBSAGS
 CP
 \$178.40



BASIN SET SWIVEL SPOUT

6 STAR WELS - 4.5 LPM MODEL FINISH RRP INC GST

1/4 TURN - CHROME DLCDBSAGS6 CP \$178.40

### DORSET LEVER BATH SETS



### DORSET LEVER A/D SHOWER SETS

| ALL DIRECTIONAL SHOWER SET |         |        |             |  |
|----------------------------|---------|--------|-------------|--|
| 3 STAR WELS 9.0 LPM        | MODEL   | FINISH | RRP INC GST |  |
| 1/4 TURN - CHROME          | DLCDSHS | СР     | \$114.89    |  |





IODEL CODE + FINISH CODE = ITEM COD



### DORSET LEVER HOB SINK SETS



### **DORSET LEVER VANITEE SINK SETS**



#### DORSET LEVER WALL SINK OR LAUNDRY SETS



# DORSET LEVER

IODEL CODE + FINISH CODE = ITEM CODE





### DORSET LEVER HOB SPA SETS



### DORSET LEVER WALL SPA SETS



### DORSET LEVER LAUNDRY SETS





# DORSET LEVER

MODEL CODE + FINISH CODE = ITEM COD



### DORSET LEVER PILLAR COCK SETS



### DORSET LEVER WASHING MACHINE COCK SETS