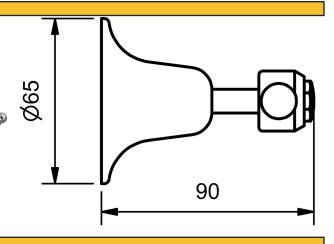

### DORSET LEVER SINK/BASIN STOPS

| SINK/ BASIN STOPS |           |        |             |  |  |
|-------------------|-----------|--------|-------------|--|--|
|                   | MODEL     | FINISH | RRP INC GST |  |  |
| 1/4 TURN - CHROME | DLCDSSTOP | CP     | \$87.82     |  |  |