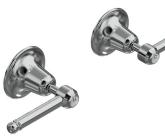

## **DORSET LEVER WALL STOPS**







105

### DORSET LEVER SINK/BASIN STOPS

| SINK/ BASIN STOPS |           |        |             |  |  |
|-------------------|-----------|--------|-------------|--|--|
|                   | MODEL     | FINISH | RRP INC GST |  |  |
| 1/4 TURN - CHROME | DLCDSSTOP | CP     | \$87.82     |  |  |



### DORSET LEVER BASIN SETS - FIXED SPOUT

| BASIN SET             |          |        |             |
|-----------------------|----------|--------|-------------|
| FIXED SPOUT           |          |        |             |
| 4 STAR WELS - 7.5 LPM | MODEL    | FINISH | RRP INC GST |
| 1/4 TURN - CHROME     | DLCDBSAG | CP     | \$173.52    |

| BASIN SET             |           |        |             |
|-----------------------|-----------|--------|-------------|
| FIXED SPOUT           |