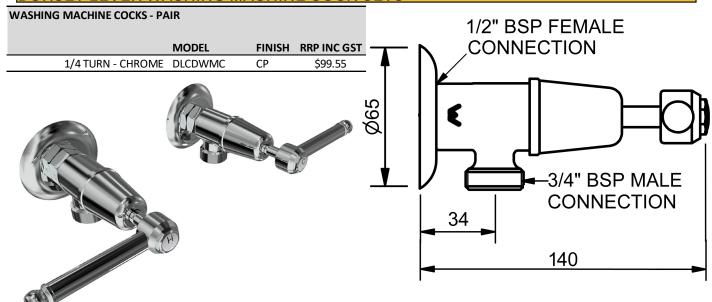

.40

### DORSET LEVER BATH SETS



### DORSET LEVER A/D SHOWER SETS

| ALL DIRECTIONAL SHOWER SET |         |        |             |  |
|----------------------------|---------|--------|-------------|--|
| 3 STAR WELS 9.0 LPM        | MODEL   | FINISH | RRP INC GST |  |
| 1/4 TURN - CHROME          | DLCDSHS | СР     | \$114.89    |  |





IODEL CODE + FINISH CODE = ITEM COD



### DORSET LEVER HOB SINK SETS



### **DORSET LEVER VANITEE SINK SETS**



#### DORSET LEVER WALL SINK OR LAUNDRY SETS



# DORSET LEVER

IODEL CODE + FINISH CODE = ITEM CODE





### DORSET LEVER HOB SPA SETS



### DORSET LEVER WALL SPA SETS



### DORSET LEVER LAUNDRY SETS





# DORSET LEVER

MODEL CODE + FINISH CODE = ITEM COD



### DORSET LEVER PILLAR COCK SETS



### DORSET LEVER WASHING MACHINE COCK SETS