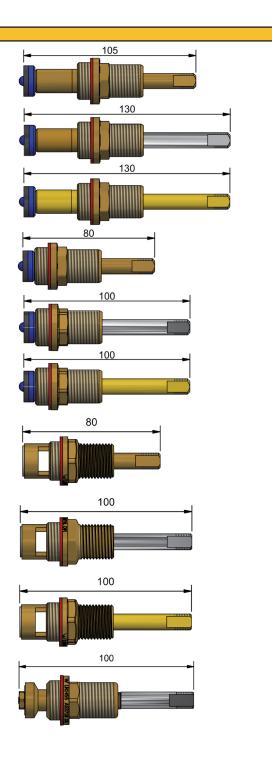

### SPINDLES

# FULLWAY SBA"s - 20 X 15

| FULLWAY SBA's - 20 X 15 |           |             |
|-------------------------|-----------|-------------|
|                         | MODEL     | RRP INC GST |
| BRASS                   | SBA2015   | \$34.32     |
| CHROME                  | SBA2015CP | \$39.56     |

### WALL SBA'S

| WALL SBA's - JUMPER VALVE |        |             |
|---------------------------|--------|-------------|
|                           | MODEL  | RRP INC GST |
| SCREWED BRASS             | SBASCR | \$19.84     |
| BRASS                     | SBA    | \$18.59     |
| CHROME                    | SBACP  | \$21.09     |
| GOLD                      | SBAGP  | \$31.99     |

| WALL SBA's - CERAMIC DISC |          |             |
|---------------------------|----------|-------------|
|                           | MODEL    | RRP INC GST |
| 1/4 TURN NORMAL BRASS     | QTSBA    | \$32.67     |
| 1/4 TURN CONTRA BRASS     | QTSBAC   | \$32.67     |
| 3/4 TURN BRASS            | TTSBA    | \$32.67     |
| 1/4 TURN NORMAL CHROME    | QTSBACP  | \$33.72     |
| 1/4 TURN CONTRA CHROME    | QTSBACCP | \$33.72     |
| 3/4 TURN CHROME           | TTSBACP  | \$33.72     |
| 1/4 TURN NORMAL GOLD      | QTSBAGP  | \$57.65     |
| 1/4 TURN CONTRA GOLD      | QTSBACGP | \$57.65     |
| 3/4 TURN GOLD             | TTSBAGP  | \$57.65     |

| WALL SBA's - F | RAMSEAL |
|----------------|---------|
|----------------|---------|

|               | MODEL   | RRP INC GST |
|---------------|---------|-------------|
| NORMAL CHROME | RSSBACP | \$30.84     |

# **SINK & BASIN SBA'S**

| BASIN SBA's DEEP SEAT - JUMPER VALVE |          |             |
|--------------------------------------|----------|-------------|
|                                      | MODEL    | RRP INC GST |
| SCREWED BRASS                        | SBABAS   | \$19.84     |
| CHROME                               | SBABASCP | \$21.09     |
| GOLD                                 | SBABASGP | \$31.99     |

| SINK SBA's - JUMPER VALVE |         |             |
|---------------------------|---------|-------------|
|                           | MODEL   | RRP INC GST |
| SCREWED BRASS             | SBASS   | \$19.84     |
| CHROME                    | SBASSCP | \$21.09     |
| GOLD                      | SBASSGP | \$31.99     |

| SINK & BASIN SBA's - CERAMIC DISC |            |             |
|-----------------------------------|------------|-------------|
|                                   | MODEL      | RRP INC GST |
| 1/4 TURN NORMAL BRASS             | QTSBASS    | \$32.67     |
| 1/4 TURN CONTRA BRASS             | QTSBASSC   | \$32.67     |
| 3/4 TURN BRASS                    | TTSBASS    | \$32.67     |
| 1/4 TURN NORMAL CHROME            | QTSBASSCP  | \$33.72     |
| 1/4 TURN CONTRA CHROME            | QTSBASSCCP | \$33.72     |
| 3/4 TURN CHROME                   | TTSBASSCP  | \$33.72     |
| 1/4 TURN NORMAL GOLD              | QTSBASSGP  | \$57.65     |
| 1/4 TURN CONTRA GOLD              | QTSBASSCGP | \$57.65     |
| 3/4 TURN GOLD                     | TTSBASSGP  | \$57.65     |

| MODEL       | RRP INC GST |
|-------------|-------------|
| E RSSBASSCP | \$30.84     |
|             | MODEL       |

| BIB / PILLAR SBA's - JUMPER VALVE |          |             |
|-----------------------------------|----------|-------------|
|                                   | MODEL    | RRP INC GST |
| BRASS                             | SBABIB   | \$19.84     |
| CHROME                            | SBABIBCP | \$21.09     |
| GOLD                              | SBABIBGP | \$31.99     |

| BIB / PILLAR SBA's - CERAMIC DIS | С           |             |
|----------------------------------|-------------|-------------|
|                                  | MODEL       | RRP INC GST |
| 1/4 TURN NORMAL BRASS            | QTSBABIB    | \$32.67     |
| 1/4 TURN CONTRA BRASS            | QTSBABIBC   | \$32.67     |
| 3/4 TURN BRASS                   | TTSBABIB    | \$32.67     |
| 1/4 TURN NORMAL CHROME           | QTSBABIBCP  | \$33.72     |
| 1/4 TURN CONTRA CHROME           | QTSBABIBCCP | \$33.72     |
| 3/4 TURN CHROME                  | TTSBABIBCP  | \$33.72     |
| 1/4 TURN NORMAL GOLD             | QTSBABIBGP  | \$57.65     |
| 1/4 TURN CONTRA GOLD             | QTSBABIBCGP | \$57.65     |
| 3/4 TURN GOLD                    | TTSBABIBGP  | \$57.65     |

| BIB / PILLAR SBA's - RAMSEAL |            |             |
|------------------------------|------------|-------------|
|                              | MODEL      | RRP INC GST |
| NORMAL CHROME F              | RSSBABIBCP | \$30.84     |