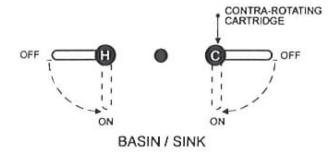

# **SINK & BASIN SBA'S**

| BASIN SBA's DEEP SEAT - JUMPER VALVE |          |             |
|--------------------------------------|----------|-------------|
|                                      | MODEL    | RRP INC GST |
| SCREWED BRASS                        | SBABAS   | \$19.84     |
| CHROME                               | SBABASCP | \$21.09     |
| GOLD                                 | SBABASGP | \$31.99     |

| SINK SBA's - JUMPER VALVE |         |             |
|---------------------------|---------|-------------|
|                           | MODEL   | RRP INC GST |
| SCREWED BRASS             | SBASS   | \$19.84     |
| CHROME                    | SBASSCP | \$21.09     |
| GOLD                      | SBASSGP | \$31.99     |

| SINK & BASIN SBA's - CERAMIC DISC |            |             |
|-----------------------------------|------------|-------------|
|                                   | MODEL      | RRP INC GST |
| 1/4 TURN NORMAL BRASS             | QTSBASS    | \$32.67     |
| 1/4 TURN CONTRA BRASS             | QTSBASSC   | \$32.67     |
| 3/4 TURN BRASS                    | TTSBASS    | \$32.67     |
| 1/4 TURN NORMAL CHROME            | QTSBASSCP  | \$33.72     |
| 1/4 TURN CONTRA CHROME            | QTSBASSCCP | \$33.72     |
| 3/4 TURN CHROME                   | TTSBASSCP  | \$33.72     |
| 1/4 TURN NORMAL GOLD              | QTSBASSGP  | \$57.65     |
| 1/4 TURN CONTRA GOLD              | QTSBASSCGP | \$57.65     |
| 3/4 TURN GOLD                     | TTSBASSGP  | \$57.65     |