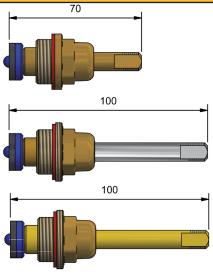

### WALL SBA'S

| WALL SBA's - JUMPER VALVE |        |             |
|---------------------------|--------|-------------|
|                           | MODEL  | RRP INC GST |
| SCREWED BRASS             | SBASCR | \$19.84     |
| BRASS                     | SBA    | \$18.59     |
| CHROME                    | SBACP  | \$21.09     |
| GOLD                      | SBAGP  | \$31.99     |

| WALL SBA's - CERAMIC DISC |          |             |
|---------------------------|----------|-------------|
|                           | MODEL    | RRP INC GST |
| 1/4 TURN NORMAL BRASS     | QTSBA    | \$32.67     |
| 1/4 TURN CONTRA BRASS     | QTSBAC   | \$32.67     |
| 3/4 TURN BRASS            | TTSBA    | \$32.67     |
| 1/4 TURN NORMAL CHROME    | QTSBACP  | \$33.72     |
| 1/4 TURN CONTRA CHROME    | QTSBACCP | \$33.72     |
| 3/4 TURN CHROME           | TTSBACP  | \$33.72     |
| 1/4 TURN NORMAL GOLD      | QTSBAGP  | \$57.65     |
| 1/4 TURN CONTRA GOLD      | QTSBACGP | \$57.65     |
| 3/4 TURN GOLD             | TTSBAGP  | \$57.65     |

| WALL SBA's - F | RAMSEAL |
|----------------|---------|
|----------------|---------|

|               | MODEL   | RRP INC GST |
|---------------|---------|-------------|
| NORMAL CHROME | RSSBACP | \$30.84     |