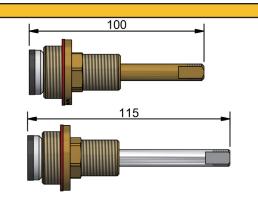

### SPINDLES





# FULLWAY SBA"s - 20 X 15

| FULLWAY SBA's - 20 X 15 |           |             |
|-------------------------|-----------|-------------|
|                         | MODEL     | RRP INC GST |
| BRASS                   | SBA2015   | \$34.32     |
| CHROME                  | SBA2015CP | \$39.56     |







### WALL SBA'S

| WALL SBA's - JUMPER VALVE |        |             |
|---------------------------|--------|-------------|
|                           | MODEL  | RRP INC GST |
| SCREWED BRASS             | SBASCR | \$19.84     |
| BRASS                     | SBA    | \$18.59     |
| CHROME                    | SBACP  | \$21.09     |
| GOLD                      | SBAGP  | \$31.99     |



| WALL SBA's - CERAMIC DISC |          |             |
|---------------------------|----------|-------------|
|                           | MODEL    | RRP INC GST |
| 1/4 TURN NORMAL BRASS     | QTSBA    | \$32.67     |
| 1/4 TURN CONTRA BRASS     | QTSBAC   | \$32.67     |
| 3/4 TURN BRASS            | TTSBA    | \$32.67     |
| 1/4 TURN NORMAL CHROME    | QTSBACP  | \$33.72     |
| 1/4 TURN CONTRA C