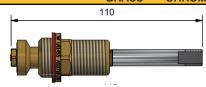

| WALL SBA's - F | RAMSEAL |
|----------------|---------|
|----------------|---------|

|               | MODEL   | RRP INC GST |
|---------------|---------|-------------|
| NORMAL CHROME | RSSBACP | \$30.84     |

| MODEL       | RRP INC GST |
|-------------|-------------|
| E RSSBASSCP | \$30.84     |
|             | MODEL       |

| BIB / PILLAR SBA's - JUMPER VALVE |          |             |
|-----------------------------------|----------|-------------|
|                                   | MODEL    | RRP INC GST |
| BRASS                             | SBABIB   | \$19.84     |
| CHROME                            | SBABIBCP | \$21.09     |
| GOLD                              | SBABIBGP | \$31.99     |

| BIB / PILLAR SBA's - RAMSEAL |            |             |
|------------------------------|------------|-------------|
|                              | MODEL      | RRP INC GST |
| NORMAL CHROME F              | RSSBABIBCP | \$30.84     |