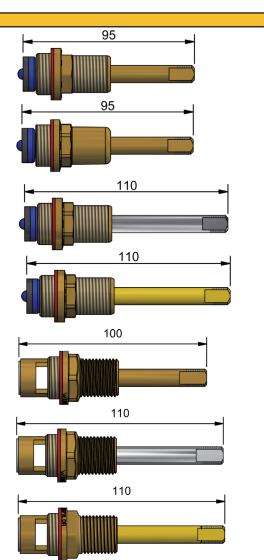

### SPINDLES

# FULLWAY SBA"s - 20 X 15

| FULLWAY SBA's - 20 X 15 |           |             |
|-------------------------|-----------|-------------|
|                         | MODEL     | RRP INC GST |
| BRASS                   | SBA2015   | \$34.32     |
| CHROME                  | SBA2015CP | \$39.56     |