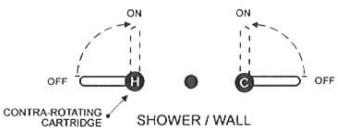

### WALL SBA'S

| WALL SBA's - JUMPER VALVE |        |             |
|---------------------------|--------|-------------|
|                           | MODEL  | RRP INC GST |
| SCREWED BRASS             | SBASCR | \$19.84     |
| BRASS                     | SBA    | \$18.59     |
| CHROME                    | SBACP  | \$21.09     |
| GOLD                      | SBAGP  | \$31.99     |

| WALL SBA's - CERAMIC DISC |          |             |
|---------------------------|----------|-------------|
|                           | MODEL    | RRP INC GST |
| 1/4 TURN NORMAL BRASS     | QTSBA    | \$32.67     |
| 1/4 TURN CONTRA BRASS     | QTSBAC   | \$32.67     |
| 3/4 TURN BRASS            | TTSBA    | \$32.67     |
| 1/4 TURN NORMAL CHROME    | QTSBACP  | \$33.72     |
| 1/4 TURN CONTRA CHROME    | QTSBACCP | \$33.72     |
| 3/4 TURN CHROME           | TTSBACP  | \$33.72     |
| 1/4 TURN NORMAL GOLD      | QTSBAGP  | \$57.65     |
| 1/4 TURN CONTRA GOLD      | QTSBACGP | \$57.65     |
| 3/4 TURN GOLD             | TTSBAGP  | \$57.65     |

| WALL SBA's - F | RAMSEAL |
|----------------|---------|
|----------------|---------|

|               | MODEL   | RRP INC GST |
|---------------|---------|-------------|
| NORMAL CHROME | RSSBACP | \$30.84     |