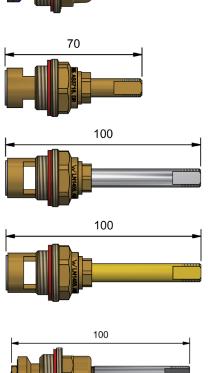

# **SINK & BASIN SBA'S**

| BASIN SBA's DEEP SEAT - JUMPER VALVE |          |             |
|--------------------------------------|----------|-------------|
|                                      | MODEL    | RRP INC GST |
| SCREWED BRASS                        | SBABAS   | \$19.84     |
| CHROME                               | SBABASCP | \$21.09     |
| GOLD                                 | SBABASGP | \$31.99     |

| SINK SBA's - JUMPER VALVE |         |             |
|---------------------------|---------|-------------|
|                           | MODEL   | RRP INC GST |
| SCREWED BRASS             | SBASS   | \$19.84     |
| CHROME                    | SBASSCP | \$21.09     |
| GOLD                      | SBASSGP | \$31.99     |

| SINK & BASIN SBA's - CERAMIC DISC |            |             |
|-----------------------------------|------------|-------------|
|                                   | MODEL      | RRP INC GST |
| 1/4 TURN NORMAL BRASS             | QTSBASS    | \$32.67     |
| 1/4 TURN CONTRA BRASS             | QTSBASSC   | \$32.67     |
| 3/4 TURN BRASS                    | TTSBASS    | \$32.67     |
| 1/4 TURN NORMAL CHROME            | QTSBASSCP  | \$33.72     |
| 1/4 TURN CONTRA CHROME            | QTSBASSCCP | \$33.72     |
| 3/4 TURN CHROME                   | TTSBASSCP  | \$33.72     |
| 1/4 TURN NORMAL GOLD              | QTSBASSGP  | \$57.65     |
| 1/4 TURN CONTRA GOLD              | QTSBASSCGP | \$57.65     |
| 3/4 TURN GOLD                     | TTSBASSGP  | \$57.65     |

| MODEL       | RRP INC GST |
|-------------|-------------|
| E RSSBASSCP | \$30.84     |
|             | MODEL       |

| BIB / PILLAR SBA's - JUMPER VALVE |          |             |
|-----------------------------------|----------|-------------|
|                                   | MODEL    | RRP INC GST |
| BRASS                             | SBABIB   | \$19.84     |
| CHROME                            | SBABIBCP | \$21.09     |
| GOLD                              | SBABIBGP | \$31.99     |