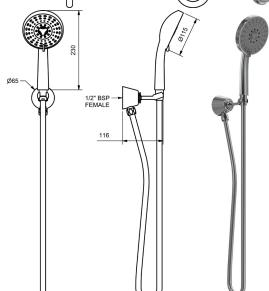

## PREMIER 5 FUNCTION HAND SHOWER ON WALL BRACKET

| 3 STAR WELS - 9 LPM | MODEL         | FINISH | RRP INC GST |
|---------------------|---------------|--------|-------------|
|                     | CHBOWE HCDBC3 | CD     | \$62.04     |