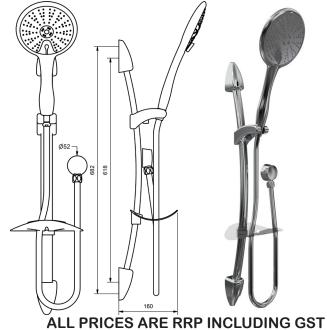

| 152 |  |

| PREMIER HAND SHOWER ON RAIL |  |
|-----------------------------|--|
| FIVE FUNCTION               |  |

| 3 STAR WELS - 9 LPM | MODEL         | FINISH | RRP INC GST |
|---------------------|---------------|--------|-------------|
|                     | CHROME HSPRS1 | СР     | \$89.61     |

|           | 48  |  |
|-----------|-----|--|
| 110 Ø52 🖁 | Ø40 |  |
|           | 190 |  |
|           |     |  |

| RAIN HAND SHOWER ON I | RAIL  |        |             |
|-----------------------|-------|--------|-------------|
| THREE FUNCTION        |       |        |             |
|                       |       |        |             |
| 3 STAR WELS - 9 LPM   | MODEL | FINISH | RRP INC GST |



## RAIL SHOWERS

MODEL CODE + FINISH CODE = ITEM CODE







## DRILL FREE HAND SHOWERS

DRILL FREE HAND SHOWER SET

SINGLE FUNCTION

3 STAR WELS - 9 LPM MODEL FINISH RRP INC GST

CHROME HSDF1 CP \$95.24



160

## PREMIER 5 FUNCTION HAND SHOWER ON WALL BRACKET

| 3 STAR WELS - 9 LPM | MODEL         | FINISH | RRP INC GST |
|---------------------|---------------|--------|-------------|
|                     | CHBOWE HCDBC3 | CD     | \$62.04     |