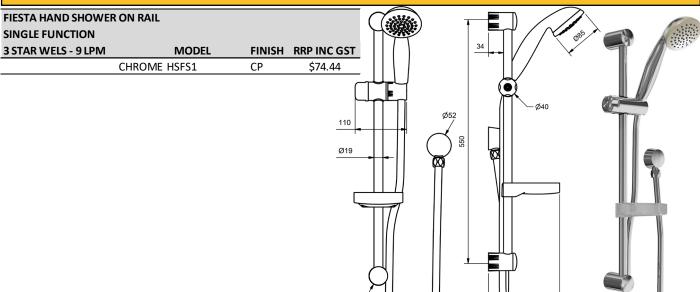

| 152 |  |

| PREMIER HAND SHOWER ON RAIL |  |
|-----------------------------|--|
| FIVE FUNCTION               |  |

| 3 STAR WELS - 9 LPM | MODEL         | FINISH | RRP INC GST |
|---------------------|---------------|--------|-------------|
|                     | CHROME HSPRS1 | СР     | \$89.61     |

|           | 48  |  |
|-----------|-----|--|
| 110 Ø52 🖁 | Ø40 |  |
|           | 190 |  |
|           |     |  |

| RAIN HAND SHOWER ON I | RAIL  |        |             |
|-----------------------|-------|--------|-------------|
| THREE FUNCTION        |       |        |             |
|                       |       |        |             |
| 3 STAR WELS - 9 LPM   | MODEL | FINISH | RRP INC GST |



## RAIL SHOWERS

MODEL CODE + FINISH CODE = ITEM CODE







## DRILL FREE HAND SHOWERS

DRILL FREE HAND SHOWER SET

SINGLE FUNCTION

3 STAR WELS - 9 LPM MODEL FINISH RRP INC GST

CHROME HSDF1 CP \$95.24



160

## PREMIER 5 FUNCTION HAND SHOWER ON WALL BRACKET

| 3 STAR WELS - 9 LPM | MODEL         | FINISH | RRP INC GST |
|---------------------|---------------|--------|-------------|
|                     | CHBOWE HCDBC3 | CD     | \$62.04     |