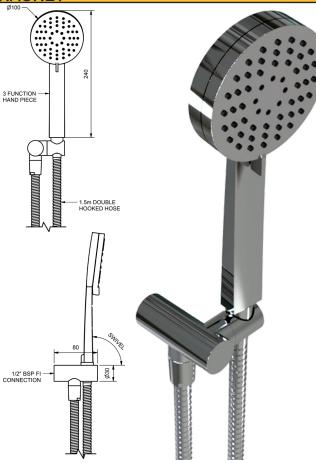

## HAND SHOWERS ON BRASS SWIVEL WALL BRACKET

| EVOLVE 3 FUNCTION HAND SHOWER ON BRASS WALL BRACKET |           |        |             |  |  |
|-----------------------------------------------------|-----------|--------|-------------|--|--|
| SWIVEL                                              |           |        |             |  |  |
| 3 STAR WELS - 9 LPM                                 | MODEL     | FINISH | RRP INC GST |  |  |
| CHROME                                              | HSEVSWB   | CP     | \$165.42    |  |  |
| BRUSHED CHROME                                      | HSEVSWB   | ВС     | \$261.91    |  |  |
| BRUSHED NICKEL                                      | HSEVSWB   | BN     | \$261.91    |  |  |
| SATIN CHROME                                        | HSEVSWB   | SC     | \$238.44    |  |  |
| BRUSHED BLACK SAPPHIRE                              | HSEVSWB   | BBS    | \$261.91    |  |  |
| GUNMETAL                                            | . HSEVSWB | GM     | \$238.44    |  |  |
| MATT BLACK                                          | HSEVSWB   | MB     | \$238.44    |  |  |
| MATT WHITE & CHROME                                 | HSEVSWB   | MWC    | \$281.97    |  |  |
| WHITE & CHROME                                      | HSEVSWB   | WHC    | \$281.97    |  |  |
| GOLD                                                | HSEVSWB   | GP     | \$424.41    |  |  |
| BRUSHED GOLD                                        | HSEVSWB   | BG     | \$449.00    |  |  |