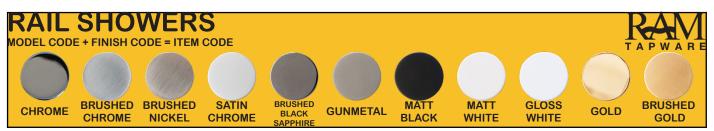

## RAIL SHOWERS

MODEL CODE + FINISH CODE = ITEM CODE







## DRILL FREE HAND SHOWERS

DRILL FREE HAND SHOWER SET

SINGLE FUNCTION

3 STAR WELS - 9 LPM MODEL FINISH RRP INC GST

CHROME HSDF1 CP \$95.24



160

## PREMIER 5 FUNCTION HAND SHOWER ON WALL BRACKET

| 3 STAR WELS - 9 LPM | MODEL         | FINISH | RRP INC GST |
|---------------------|---------------|--------|-------------|
|                     | CHBOWE HCDBC3 | CD     | \$62.04     |





## HAND SHOWERS ON BRASS SWIVEL WALL BRACKET

| EVOLVE 3 FUNCTION HAND SHOWER ON BRASS WALL BRACKET |           |        |             |  |  |
|-----------------------------------------------------|-----------|--------|-------------|--|--|
| SWIVEL                                              |           |        |             |  |  |
| 3 STAR WELS - 9 LPM                                 | MODEL     | FINISH | RRP INC GST |  |  |
| CHROME                                              | HSEVSWB   | CP     | \$165.42    |  |  |
| BRUSHED CHROME                                      | HSEVSWB   | ВС     | \$261.91    |  |  |
| BRUSHED NICKEL                                      | HSEVSWB   | BN     | \$261.91    |  |  |
| SATIN CHROME                                        | HSEVSWB   | SC