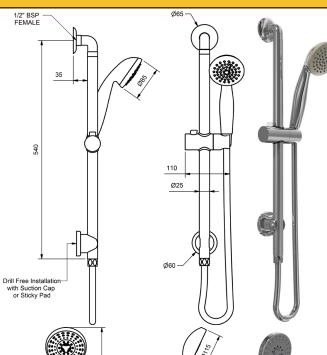

## DRILL FREE HAND SHOWERS

DRILL FREE HAND SHOWER SET

SINGLE FUNCTION

3 STAR WELS - 9 LPM MODEL FINISH RRP INC GST

CHROME HSDF1 CP \$95.24

160