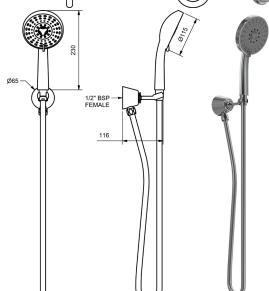

## DRILL FREE HAND SHOWERS

DRILL FREE HAND SHOWER SET

SINGLE FUNCTION

3 STAR WELS - 9 LPM MODEL FINISH RRP INC GST

CHROME HSDF1 CP \$95.24

160