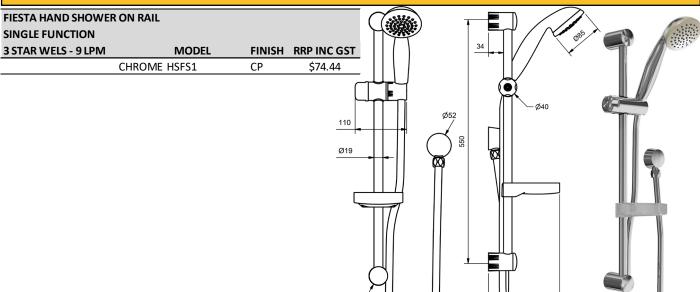

## RAIL SHOWERS

MODEL CODE + FINISH CODE = ITEM CODE







## DRILL FREE HAND SHOWERS

DRILL FREE HAND SHOWER SET

SINGLE FUNCTION

3 STAR WELS - 9 LPM MODEL FINISH RRP INC GST

CHROME HSDF1 CP \$95.24



160

## PREMIER 5 FUNCTION HAND SHOWER ON WALL BRACKET

| 3 STAR WELS - 9 LPM | MODEL         | FINISH | RRP INC GST |
|---------------------|---------------|--------|-------------|
|                     | CHBOWE HCDBC3 | CD     | \$62.04     |





## HAND SHOWERS ON BRASS SWIVEL WALL BRACKET

| EVOLVE 3 FUNCTION HAND SHOWER ON BRASS WALL BRACKET |           |        |             |  |  |
|-----------------------------------------------------|-----------|--------|-------------|--|--|
| SWIVEL                                              |           |        |             |  |  |
| 3 STAR WELS - 9 LPM                                 | MODEL