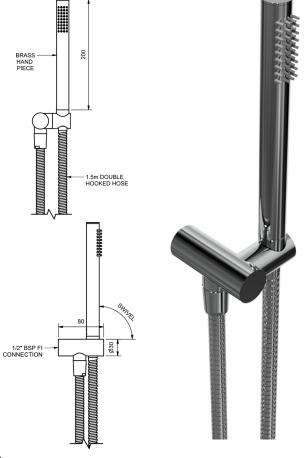

| PARK HAND BATON SHOWER ON BRASS WALL BRACKET |           |        |             |  |  |  |
|----------------------------------------------|-----------|--------|-------------|--|--|--|
| SWIVEL                                       |           |        |             |  |  |  |
| 3 STAR WELS - 9 LPM                          | MODEL     | FINISH | RRP INC GST |  |  |  |
| CHROM                                        | E HSPKSWB | СР     | \$165.42    |  |  |  |
| BRUSHED CHROM                                | E HSPKSWB | BC     | \$261.91    |  |  |  |
| BRUSHED NICKE                                | L HSPKSWB | BN     | \$261.91    |  |  |  |
| SATIN CHROM                                  | E HSPKSWB | SC     | \$238.44    |  |  |  |
| BRUSHED BLACK SAPPHIR                        | E HSPKSWB | BBS    | \$261.91    |  |  |  |
| GUNMETA                                      | L HSPKSWB | GM     | \$238.44    |  |  |  |
| MATT BLACI                                   | K HSPKSWB | MB     | \$238.44    |  |  |  |
| MATT WHITE & CHROM                           | E HSPKSWB | MWC    | \$281.97    |  |  |  |
| WHITE & CHROM                                | E HSPKSWB | WHC    | \$281.97    |  |  |  |
| GOLI                                         | HSPKSWB   | GP     | \$424.41    |  |  |  |
| BRUSHED GOLI                                 | ) HSPKSWB | BG     | \$449.00    |  |  |  |