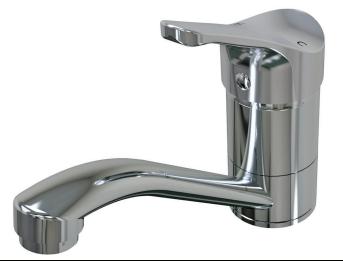

| SINK MIXER            |            |        |                 |
|-----------------------|------------|--------|-----------------|
| 165mm SWIVEL SPOUT    |            |        |                 |
| 4 STAR WELS - 7.5 LPM | MOE        | EL FIN | ISH RRP INC GST |
| CF                    | ROME RILSS | SMS CF | \$142.49        |