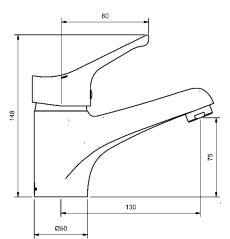

## **RIDGE BASIN MIXERS**

| BASIN MIXER           |            |        |             |
|-----------------------|------------|--------|-------------|
| 125mm SWIVEL SPOUT    |            |        |             |
| 4 STAR WELS - 7.5 LPM | MODEL      | FINISH | RRP INC GST |
| CHR                   | OME RILBSM | СР     | \$142.49    |

| BASIN MIXER           |         |        |             |
|-----------------------|---------|--------|-------------|
| 125mm SWIVEL SPOUT    |         |        |             |
| 6 STAR WELS - 4.5 LPM | MODEL   | FINISH | RRP INC GST |
| CHROME                | RILBSM6 | СР     | \$142.49    |