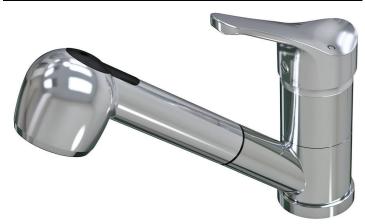

| VEGE SPRAY SINK MIXER       |         |        |             |
|-----------------------------|---------|--------|-------------|
| 200mm SWIVEL PULL OUT SPRAY |         |        |             |
| 4 STAR WELS - 7.5 LPM       | MODEL   | FINISH | RRP INC GST |
| CHROME                      | RILSSMV | СР     | \$255.21    |