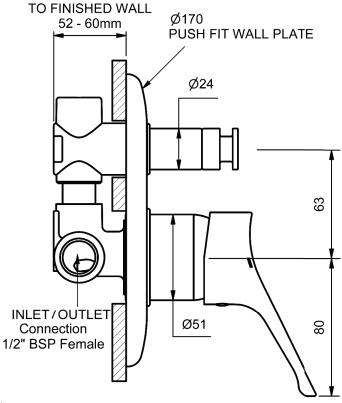

| RILBSM6 | СР     | \$142.49    |



| CAST BASIN MIXER      |       |        |             |
|-----------------------|-------|--------|-------------|
| 130mm FIXED SPOUT     |       |        |             |
| 4 STAR WELS - 7.5 LPM | MODEL | FINISH | RRP INC GST |
|                       |       |        |             |

| CAST BASIN MIXER      |          |        |             |
|-----------------------|----------|--------|-------------|
| 130mm FIXED SPOUT     |          |        |             |
| 6 STAR WELS - 4.5 LPM | MODEL    | FINISH | RRP INC GST |
| CHROME                | RILBSMC6 | СР     | \$142.49    |





#### RIDGE

IODEL CODE + FINISH CODE = ITEM CODE





### RIDGE WALL MIXERS





#### RIDGE DIVERTER MIXERS

WALL DIVERTER MIXER

MODEL FINISH RRP INC GST