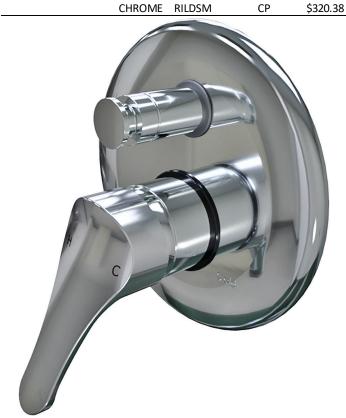

| RILBSM6 | СР     | \$142.49    |



| CAST BASIN MIXER      |       |        |             |
|-----------------------|-------|--------|-------------|
| 130mm FIXED SPOUT     |       |        |             |
| 4 STAR WELS - 7.5 LPM | MODEL | FINISH | RRP INC GST |
|                       |       |        |             |

| CAST BASIN MIXER      |          |        |             |
|-----------------------|----------|--------|-------------|
| 130mm FIXED SPOUT     |          |        |             |
| 6 STAR WELS - 4.5 LPM | MODEL    | FINISH | RRP INC GST |
| CHROME                | RILBSMC6 | СР     | \$142.49    |





#### RIDGE

IODEL CODE + FINISH CODE = ITEM CODE





### RIDGE WALL MIXERS





#### RIDGE DIVERTER MIXERS

WALL DIVERTER MIXER

MODEL FINISH RRP INC GST