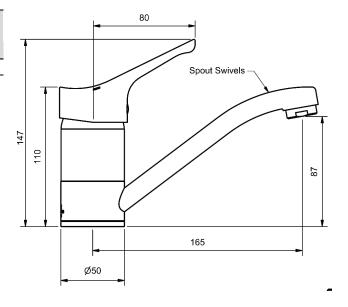

| SINK MIXER            |            |        |                 |
|-----------------------|------------|--------|-----------------|
| 165mm SWIVEL SPOUT    |            |        |                 |
| 4 STAR WELS - 7.5 LPM | MOE        | EL FIN | ISH RRP INC GST |
| CF                    | ROME RILSS | SMS CF | \$142.49        |