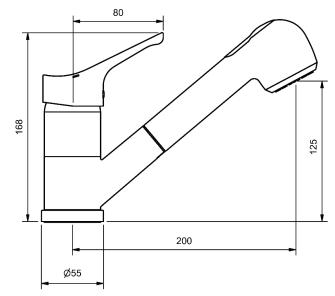

| VEGE SPRAY SINK MIXER       |         |        |             |
|-----------------------------|---------|--------|-------------|
| 200mm SWIVEL PULL OUT SPRAY |         |        |             |
| 4 STAR WELS - 7.5 LPM       | MODEL   | FINISH | RRP INC GST |
| CHROME                      | RILSSMV | СР     | \$255.21    |