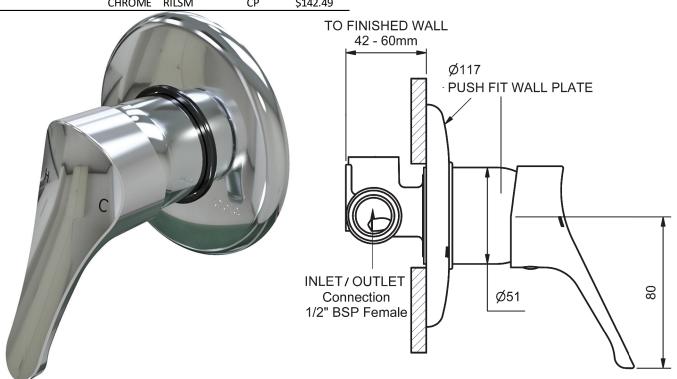

|
| 6 STAR WELS - 4.5 LPM | MODEL   | FINISH | RRP INC GST |
| CHROME                | RILBSM6 | СР     | \$142.49    |



| CAST BASIN MIXER      |       |        |             |
|-----------------------|-------|--------|-------------|
| 130mm FIXED SPOUT     |       |        |             |
| 4 STAR WELS - 7.5 LPM | MODEL | FINISH | RRP INC GST |
|                       |       |        |             |

| CAST BASIN MIXER      |          |        |             |
|-----------------------|----------|--------|-------------|
| 130mm FIXED SPOUT     |          |        |             |
| 6 STAR WELS - 4.5 LPM | MODEL    | FINISH | RRP INC GST |
| CHROME                | RILBSMC6 | СР     | \$142.49    |





#### RIDGE

IODEL CODE + FINISH CODE = ITEM CODE





### RIDGE WALL MIXERS





#### RIDGE DIVERTER MIXERS

WALL DIVERTER MIXER

MODEL FINISH RRP INC GST