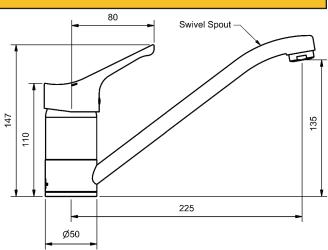

# RIDGE SINK MIXERS

| SINK MIXER            |        |        |             |
|-----------------------|--------|--------|-------------|
| 220mm SWIVEL SPOUT    |        |        |             |
| 4 STAR WELS - 7.5 LPM | MODEL  | FINISH | RRP INC GST |
| CHROME                | RILSSM | СР     | \$142.49    |