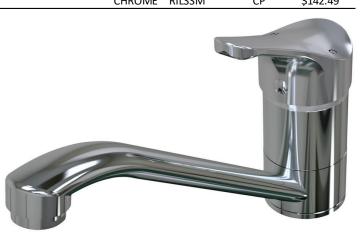

# RIDGE SINK MIXERS

| SINK MIXER            |        |        |             |
|-----------------------|--------|--------|-------------|
| 220mm SWIVEL SPOUT    |        |        |             |
| 4 STAR WELS - 7.5 LPM | MODEL  | FINISH | RRP INC GST |
| CHROME                | RILSSM | СР     | \$142.49    |