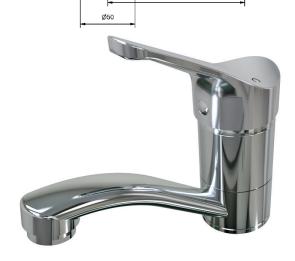

## **RIDGE BASIN MIXERS**

| BASIN MIXER           |            |        |             |
|-----------------------|------------|--------|-------------|
| 125mm SWIVEL SPOUT    |            |        |             |
| 4 STAR WELS - 7.5 LPM | MODEL      | FINISH | RRP INC GST |
| CHR                   | OME RILBSM | СР     | \$142.49    |

| BASIN MIXER           |         |        |             |
|-----------------------|---------|--------|-------------|
| 125mm SWIVEL SPOUT    |         |        |             |
| 6 STAR WELS - 4.5 LPM | MODEL   | FINISH | RRP INC GST |
| CHROME                | RILBSM6 | СР     | \$142.49    |