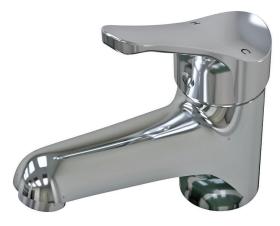

------|--------|-------------|
| 125mm SWIVEL SPOUT    |         |        |             |
| 6 STAR WELS - 4.5 LPM | MODEL   | FINISH | RRP INC GST |
| CHROME                | RILBSM6 | СР     | \$142.49    |



| CAST BASIN MIXER      |       |        |             |
|-----------------------|-------|--------|-------------|
| 130mm FIXED SPOUT     |       |        |             |
| 4 STAR WELS - 7.5 LPM | MODEL | FINISH | RRP INC GST |
|                       |       |        |             |

| CAST BASIN MIXER      |          |        |             |
|-----------------------|----------|--------|-------------|
| 130mm FIXED SPOUT     |          |        |             |
| 6 STAR WELS - 4.5 LPM | MODEL    | FINISH | RRP INC GST |
| CHROME                | RILBSMC6 | СР     | \$142.49    |





#### RIDGE

IODEL CODE + FINISH CODE = ITEM CODE





### RIDGE WALL MIXERS





#### RIDGE DIVERTER MIXERS

WALL DIVERTER MIXER

MODEL FINISH RRP INC GST