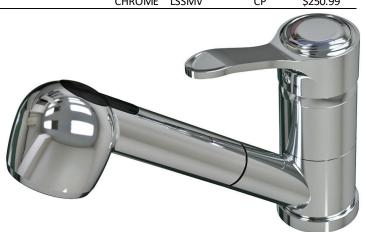

| VEGE SPRAY SINK MIXER       |       |        |             |
|-----------------------------|-------|--------|-------------|
| 200mm SWIVEL PULL OUT SPRAY |       |        |             |
| 4 STAR WELS - 7.5 LPM       | MODEL | FINISH | RRP INC GST |
| CHROME                      | LSSMV | СР     | \$250.99    |
|                             |       |        | 24          |