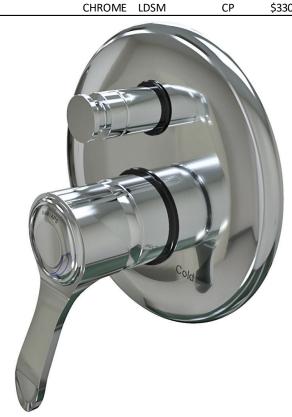

#### **MYUNA DIVERTER MIXERS**

 WALL DIVERTER MIXER
 MODEL
 FINISH
 RRP INC GST

 CHROME
 LDSM
 CP
 \$330.71