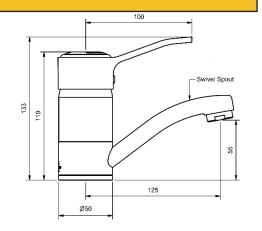

## **MYUNA BASIN MIXERS**

| BASIN MIXER           |       |        |             |
|-----------------------|-------|--------|-------------|
| 125mm SWIVEL SPOUT    |       |        |             |
| 4 STAR WELS - 7.5 LPM | MODEL | FINISH | RRP INC GST |
| CHROME                | LBSM  | СР     | \$167.37    |

| BASIN MIXER           |       |        |             |
|-----------------------|-------|--------|-------------|
| 125mm SWIVEL SPOUT    |       |        |             |
| 6 STAR WELS - 4.5 LPM | MODEL | FINISH | RRP INC GST |
| CHROME                | LBSM6 | СР     | \$167.37    |