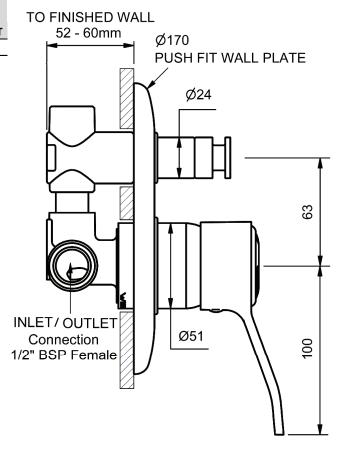

#### **MYUNA DIVERTER MIXERS**

 WALL DIVERTER MIXER
 MODEL
 FINISH
 RRP INC GST

 CHROME
 LDSM
 CP
 \$330.71