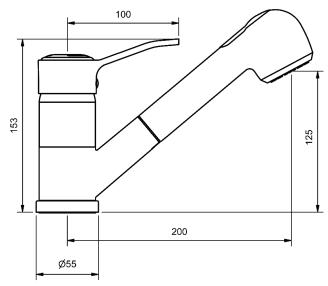

| VEGE SPRAY SINK MIXER       |       |        |             |
|-----------------------------|-------|--------|-------------|
| 200mm SWIVEL PULL OUT SPRAY |       |        |             |
| 4 STAR WELS - 7.5 LPM       | MODEL | FINISH | RRP INC GST |
| CHROME                      | LSSMV | СР     | \$250.99    |
|                             |       |        | 24          |