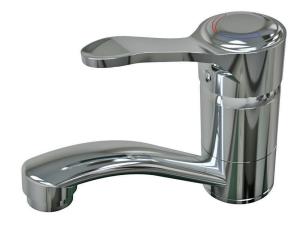

## **MYUNA BASIN MIXERS**

| BASIN MIXER           |       |        |             |
|-----------------------|-------|--------|-------------|
| 125mm SWIVEL SPOUT    |       |        |             |
| 4 STAR WELS - 7.5 LPM | MODEL | FINISH | RRP INC GST |
| CHROME                | LBSM  | СР     | \$167.37    |

| BASIN MIXER           |       |        |             |
|-----------------------|-------|--------|-------------|
| 125mm SWIVEL SPOUT    |       |        |             |
| 6 STAR WELS - 4.5 LPM | MODEL | FINISH | RRP INC GST |
| CHROME                | LBSM6 | СР     | \$167.37    |