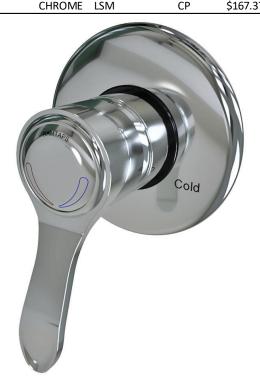

# MYUNA WALL MIXERS

| WALL MIXER |        |       |        |             |  |
|------------|--------|-------|--------|-------------|--|
|            |        | MODEL | FINISH | RRP INC GST |  |
|            | CHROME | LSM   | СР     | \$167.37    |  |