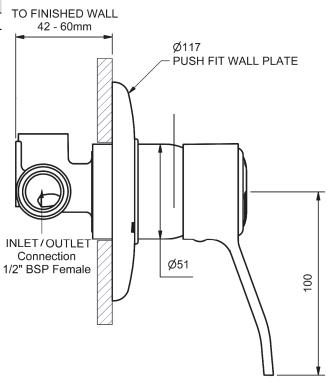

# MYUNA WALL MIXERS

| WALL MIXER |        |       |        |             |  |
|------------|--------|-------|--------|-------------|--|
|            |        | MODEL | FINISH | RRP INC GST |  |
|            | CHROME | LSM   | СР     | \$167.37    |  |