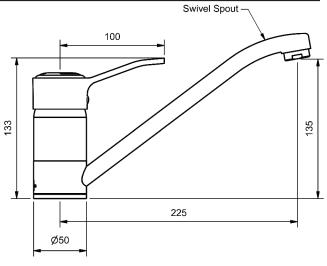

## **MYUNA SINK MIXERS**

| SINK MIXER            |       |        |             |
|-----------------------|-------|--------|-------------|
| 165mm SWIVEL SPOUT    |       |        |             |
| 4 STAR WELS - 7.5 LPM | MODEL | FINISH | RRP INC GST |
| CHROME                | LSSMS | СР     | \$167.37    |
|                       |       |        |             |