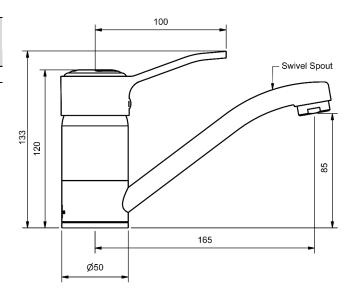

## **MYUNA SINK MIXERS**

| SINK MIXER            |       |        |             |
|-----------------------|-------|--------|-------------|
| 165mm SWIVEL SPOUT    |       |        |             |
| 4 STAR WELS - 7.5 LPM | MODEL | FINISH | RRP INC GST |
| CHROME                | LSSMS | СР     | \$167.37    |
|                       |       |        |             |