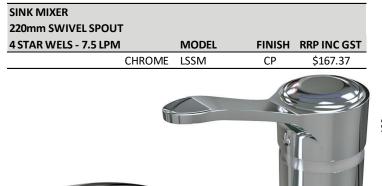

## **MYUNA SINK MIXERS**

| SINK MIXER            |       |        |             |
|-----------------------|-------|--------|-------------|
| 165mm SWIVEL SPOUT    |       |        |             |
| 4 STAR WELS - 7.5 LPM | MODEL | FINISH | RRP INC GST |
| CHROME                | LSSMS | СР     | \$167.37    |
|                       |       |        |             |