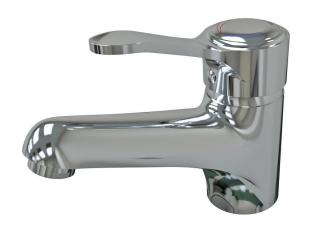

| CAST BASIN MIXER      |       |        |             |
|-----------------------|-------|--------|-------------|
| 130mm FIXED SPOUT     |       |        |             |
| 4 STAR WELS - 7.5 LPM | MODEL | FINISH | RRP INC GST |
| CHROME                | LBSMC | СР     | \$167.37    |

| 134 | 100          |
|-----|--------------|
|     | / 130<br>Ø50 |

| CAST BASIN MIXER      |        |        |             |
|-----------------------|--------|--------|-------------|
| 130mm FIXED SPOUT     |        |        |             |
| 6 STAR WELS - 4.5 LPM | MODEL  | FINISH | RRP INC GST |
| CHROME                | LBSMC6 | СР     | \$167.37    |