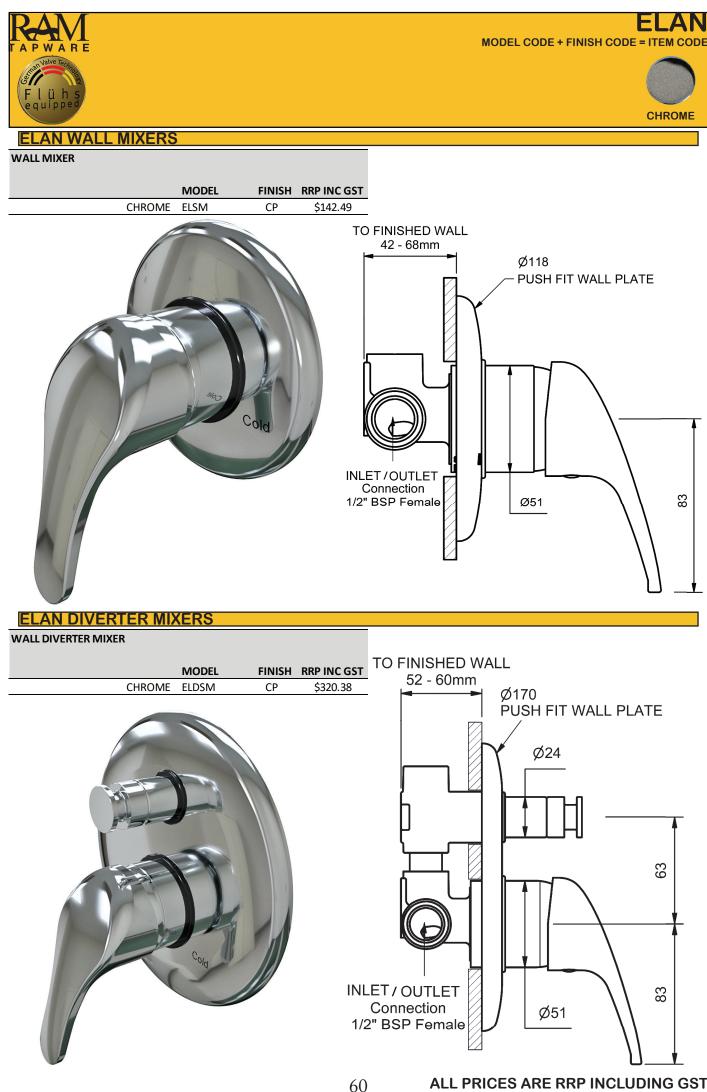

MODEL CODE + FINISH CODE = ITEM CODE

AN

## ELAN SINK MIXERS

## ELAN MODEL CODE + FINISH CODE = ITEM CODE