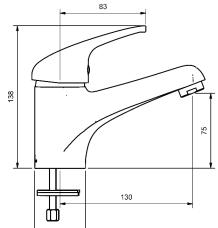

| CAST BASIN MIXER      |        |        |                    |
|-----------------------|--------|--------|--------------------|
| 130mm FIXED SPOUT     |        |        |                    |
| 4 STAR WELS - 7.5 LPM | MODEL  | FINISH | <b>RRP INC GST</b> |
| CHROME                | ELBSMC | СР     | \$142.49           |

| CAST BASIN MIXER      |         |        |                    |  |  |
|-----------------------|---------|--------|--------------------|--|--|
| 130mm FIXED SPOUT     |         |        |                    |  |  |
| 6 STAR WELS - 4.5 LPM | MODEL   | FINISH | <b>RRP INC GST</b> |  |  |
| CHROME                | ELBSMC6 | СР     | \$142.49           |  |  |