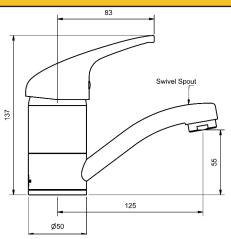

## ELAN BASIN MIXERS

| BAS  | SIN MIXER         |       |        |                    |
|------|-------------------|-------|--------|--------------------|
| 125  | mm SWIVEL SPOUT   |       |        |                    |
| 4 ST | AR WELS - 7.5 LPM | MODEL | FINISH | <b>RRP INC GST</b> |
|      | CHROME            | ELBSM | CP     | \$142.49           |