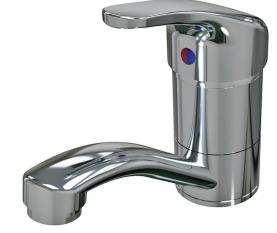

| CAST BASIN MIXER      |        |        |                    |
|-----------------------|--------|--------|--------------------|
| 130mm FIXED SPOUT     |        |        |                    |
| 4 STAR WELS - 7.5 LPM | MODEL  | FINISH | <b>RRP INC GST</b> |
| CHROME                | ELBSMC | СР     | \$142.49           |

| CAST BASIN MIXER      |         |        |                    |  |  |
|-----------------------|---------|--------|--------------------|--|--|
| 130mm FIXED SPOUT     |         |        |                    |  |  |
| 6 STAR WELS - 4.5 LPM | MODEL   | FINISH | <b>RRP INC GST</b> |  |  |
| CHROME                | ELBSMC6 | СР     | \$142.49           |  |  |