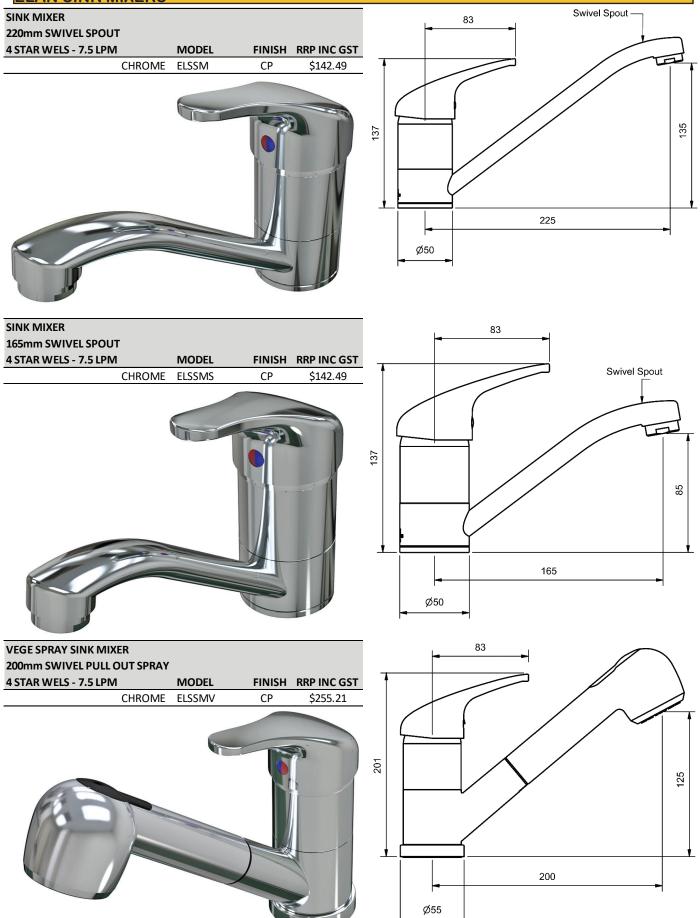

MODEL CODE + FINISH CODE = ITEM CODE



AN

## ELAN SINK MIXERS



## ELAN MODEL CODE + FINISH CODE = ITEM CODE



## ELAN BASIN MIXERS

| BAS  | SIN MIXER         |       |        |                    |
|------|-------------------|-------|--------|--------------------|
| 125  | mm SWIVEL SPOUT   |       |        |                    |
| 4 ST | AR WELS - 7.5 LPM | MODEL | FINISH | <b>RRP INC GST</b> |
|      | CHROME            | ELBSM | CP     | \$142.49           |





| BASIN MIXER           |        |        |                    |  |  |
|-----------------------|--------|--------|--------------------|--|--|
| 125mm SWIVEL SPOUT    |        |        |                    |  |  |
| 6 STAR WELS - 4.5 LPM | MODEL  | FINISH | <b>RRP INC GST</b> |  |  |
| CHROME                | ELBSM6 | СР     | \$142.49           |  |  |





| CAST BASIN MIXER      |