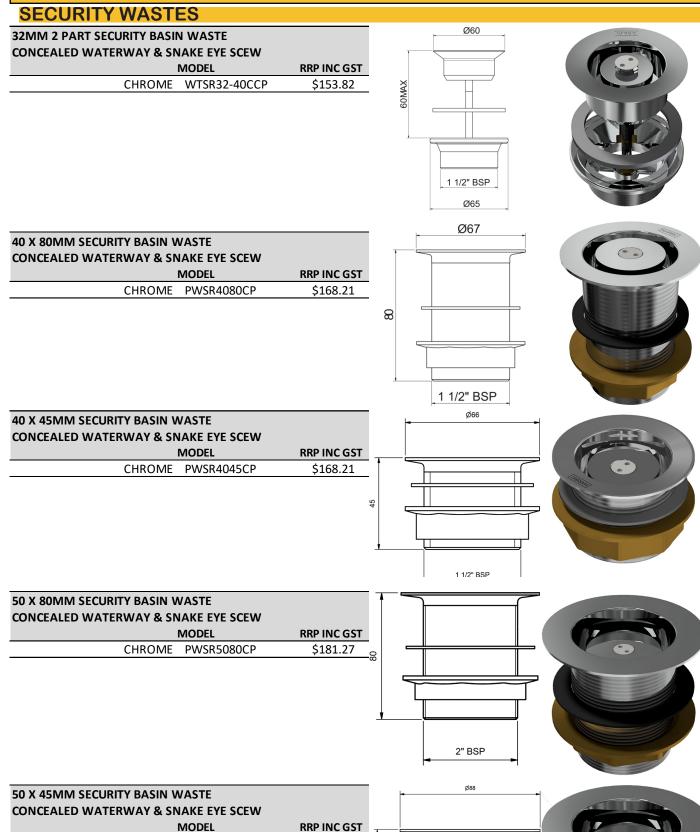

### SECURITY WASTES

SLIP RESISTANT FINISH AVAILABLE ON ALL FLOOR WASTES - POA

| 100MM SECURITY FLOOR WASTE          |             |          |
|-------------------------------------|-------------|----------|
| CONCEALED WATERWAY & SNAKE EYE SCEW |             |          |
|                                     | MODEL       |          |
| CHROME                              | SFGSRP100CP | \$247.87 |

# 6MM HOLES & SNAKE EYE SCEWS MODEL RRP INC GST CHROME \$FGSRP150100CP \$209.51

150 X 100MM WATCHHOUSE SECURITY FLOOR WASTE