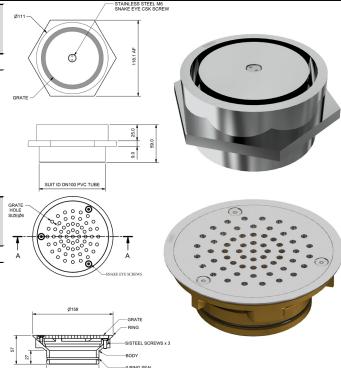

## ALSO AVAILABLE WITHIN THE SECURITY RANGE OF PRODUCTS FROM HARBIC BRASSWARE:

DUAL MEMBRANE FLOOR WASTES SUIT 100MM PVC

SECURITY GRATE SUIT VINYL FLOORS

50MM CUP PATTERN FLOOR WASTE

PRICES AND LEAD TIME SUBJECT TO QUANTITIES.