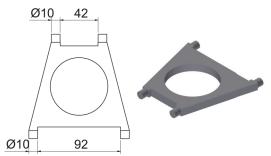

| CLEANOUT KEY               |             |             |  |  |
|----------------------------|-------------|-------------|--|--|
| SUITS 100 & 150MM CLEANOUT |             |             |  |  |
|                            | MODEL       | RRP INC GST |  |  |
|                            | CLEANKEY100 | \$51.02     |  |  |