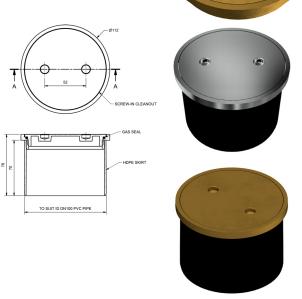

| GAS SEAL CLEANOUT<br>HDPE TAIL & GAS SEAL O'RING |       |             |             |  |
|--------------------------------------------------|-------|-------------|-------------|--|
| SUITS 100MM PVC                                  | _     | MODEL       | RRP INC GST |  |
|                                                  | BRASS | BFC100GOPBR | \$23.46     |  |
| C                                                | HROME | BFC100GOPCP | \$27.22     |  |