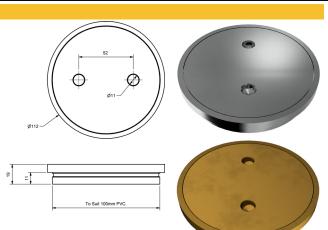

## **CLEANOUT WASTES**

| CLEANOUT                        |          |             |  |  |  |
|---------------------------------|----------|-------------|--|--|--|
| SUITS 100MM PVC & FLARED COPPER |          |             |  |  |  |
|                                 | MODEL    | RRP INC GST |  |  |  |
| BRASS                           | BFC100BR | \$22.59     |  |  |  |
| CHROME                          | BFC100CP | \$26.34     |  |  |  |