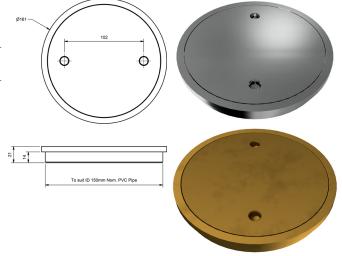

| CLEANOUT SUITS 150MM PVC & FLARED COPPER |                   |  |  |  |
|------------------------------------------|-------------------|--|--|--|
| MODEL                                    | RRP INC GST       |  |  |  |
| BFC150BR                                 | \$101.14          |  |  |  |
| BFC150CP                                 | \$120.17          |  |  |  |
|                                          | MODEL<br>BFC150BR |  |  |  |