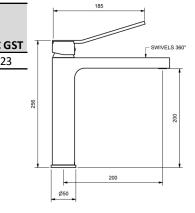

## ZENITH CARE SINK MIXERS

| ZENITH CARE SINK MIXER |        |        |            |
|------------------------|--------|--------|------------|
| SWIVEL SPOUT           |        |        |            |
| 4 STAR WELS - 7.5 LPM  | MODEL  | FINISH | RRP INC GS |
| CHROME                 | ZNCSSM | CP     | \$355.23   |
|                        |        |        |            |