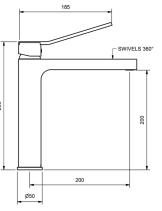

| ZENITH CARE SINK MIXER<br>WITH RED AND BLUE INDICATION - SWIVEL SPOUT |          |        |                    |     |  |  |
|-----------------------------------------------------------------------|----------|--------|--------------------|-----|--|--|
| 4 STAR WELS - 7.5 LPM                                                 | MODEL    | FINISH | <b>RRP INC GST</b> | 7   |  |  |
| CHROME                                                                | ZNCSSMRB | СР     | \$401.34           |     |  |  |
|                                                                       |          |        |                    |     |  |  |
|                                                                       |          |        |                    |     |  |  |
|                                                                       |          |        |                    | 256 |  |  |
|                                                                       |          |        |                    |     |  |  |
|                                                                       |          |        |                    |     |  |  |