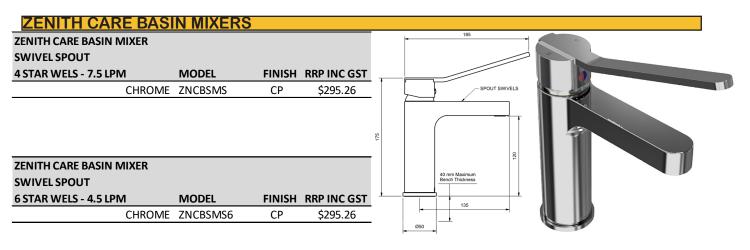

## ZENITH CARE SINK MIXERS

| ZENITH CARE SINK MIXER |        |        |            |
|------------------------|--------|--------|------------|
| SWIVEL SPOUT           |        |        |            |
| 4 STAR WELS - 7.5 LPM  | MODEL  | FINISH | RRP INC GS |
| CHROME                 | ZNCSSM | CP     | \$355.23   |
|                        |        |        |            |