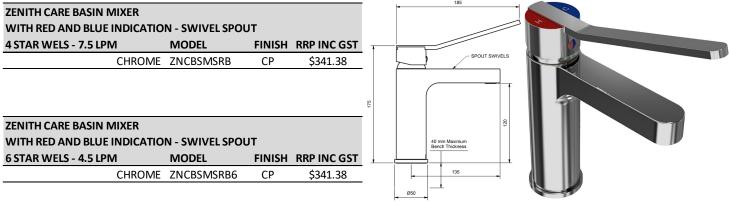

| ZENITH CARE SINK MIXER<br>WITH RED AND BLUE INDICATION - SWIVEL SPOUT |          |        |                    |     |  |  |
|-----------------------------------------------------------------------|----------|--------|--------------------|-----|--|--|
| 4 STAR WELS - 7.5 LPM                                                 | MODEL    | FINISH | <b>RRP INC GST</b> | 7   |  |  |
| CHROME                                                                | ZNCSSMRB | СР     | \$401.34           |     |  |  |
|                                                                       |          |        |                    |     |  |  |
|                                                                       |          |        |                    |     |  |  |
|                                                                       |          |        |                    | 256 |  |  |
|                                                                       |          |        |                    |     |  |  |
|                                                                       |          |        |                    |     |  |  |