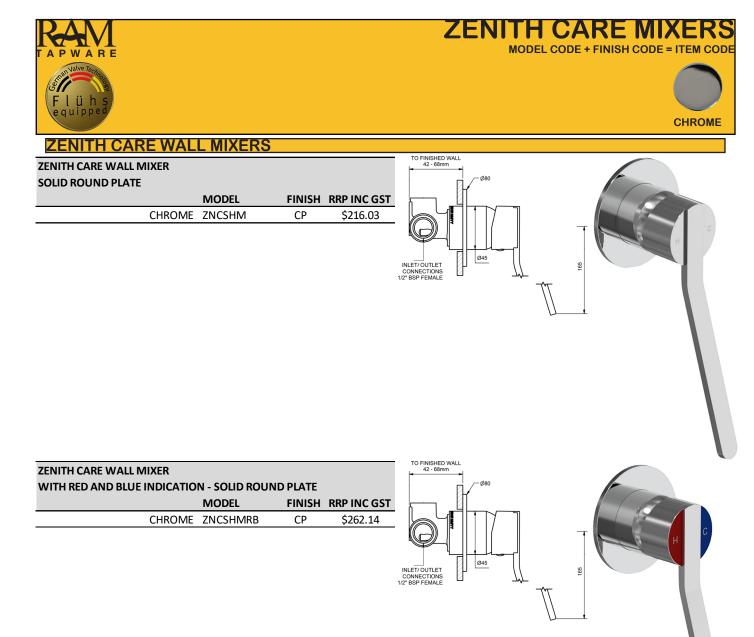

RP INC GST</b> | 7   |  |  |
| CHROME                                                                | ZNCSSMRB | СР     | \$401.34           |     |  |  |
|                                                                       |          |        |                    |     |  |  |
|                                                                       |          |        |                    |     |  |  |
|                                                                       |          |        |                    | 256 |  |  |
|                                                                       |          |        |                    |     |  |  |
|                                                                       |          |        |                    |     |  |  |