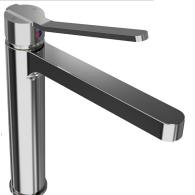

| ZENITH CARE SINK MIXER<br>WITH RED AND BLUE INDICATION - SWIVEL SPOUT |          |        |                    |     |  |  |
|-----------------------------------------------------------------------|----------|--------|--------------------|-----|--|--|
| 4 STAR WELS - 7.5 LPM                                                 | MODEL    | FINISH | <b>RRP INC GST</b> | 7   |  |  |
| CHROME                                                                | ZNCSSMRB | СР     | \$401.34           |     |  |  |
|                                                                       |          |        |                    |     |  |  |
|                                                                       |          |        |                    |     |  |  |
|                                                                       |          |        |                    | 256 |  |  |
|                                                                       |          |        |                    |     |  |  |
|                                                                       |          |        |                    |     |  |  |