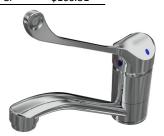

## RAMCARE PREMIUM SINK MIXERS - BRASS CARTRIDGE

| SINK MIXER                   |       |         |             |
|------------------------------|-------|---------|-------------|
| 165mm SWIVEL SPOUT           |       |         |             |
| ACTAD MICH C. T. F. I. D. A. | MODEL | FINICII | DDD INC CCT |
| 4 STAR WELS - 7.5 LPM        | MODEL | FINISH  | RRP INC GST |