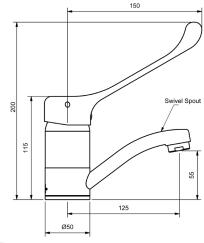

## RAMCARE PREMIUM BASIN MIXERS - BRASS CARTRIDGE

| BASIN MIXER           |          |         |        |             |
|-----------------------|----------|---------|--------|-------------|
| 125mm SWIVEL SPOU     | Т        |         |        |             |
| 4 STAR WELS - 7.5 LPM |          | MODEL   | FINISH | RRP INC GST |
|                       | 01100145 |         |        | \$1.55 F1   |
|                       | CHROME   | RCPLBSM | СР     | \$166.51    |

| BASIN MIXER 125mm SWIVEL SPOUT |        |                                                                                                                                                                                                                                                                                                                                                                                                                                                                                                                                                                                                                                                                                                                                                                                                                                                                                                                                                                                                                                                                                                                                                                                                                                                                                                                                                                                                                                                                                                                                                                                                                                                                                                                                                                                                                                                                                                                                                                                                                                                                                                                               |                                 |  |
|--------------------------------|--------|-------------------------------------------------------------------------------------------------------------------------------------------------------------------------------------------------------------------------------------------------------------------------------------------------------------------------------------------------------------------------------------------------------------------------------------------------------------------------------------------------------------------------------------------------------------------------------------------------------------------------------------------------------------------------------------------------------------------------------------------------------------------------------------------------------------------------------------------------------------------------------------------------------------------------------------------------------------------------------------------------------------------------------------------------------------------------------------------------------------------------------------------------------------------------------------------------------------------------------------------------------------------------------------------------------------------------------------------------------------------------------------------------------------------------------------------------------------------------------------------------------------------------------------------------------------------------------------------------------------------------------------------------------------------------------------------------------------------------------------------------------------------------------------------------------------------------------------------------------------------------------------------------------------------------------------------------------------------------------------------------------------------------------------------------------------------------------------------------------------------------------|---------------------------------|--|
|                                | MODEL  | FINISH                                                                                                                                                                                                                                                                                                                                                                                                                                                                                                                                                                                                                                                                                                                                                                                                                                                                                                                                                                                                                                                                                                                                                                                                                                                                                                                                                                                                                                                                                                                                                                                                                                                                                                                                                                                                                                                                                                                                                                                                                                                                                                                        | RRP INC GST                     |  |
| CLIDONAE                       |        |                                                                                                                                                                                                                                                                                                                                                                                                                                                                                                                                                                                                                                                                                                                                                                                                                                                                                                                                                                                                                                                                                                                                                                                                                                                                                                                                                                                                                                                                                                                                                                                                                                                                                                                                                                                                                                                                                                                                                                                                                                                                                                                               | \$166.51                        |  |
|                                | CHDOME | MODEL COLORS DE | MODEL FINISH CHROME RCPLBSM6 CP |  |