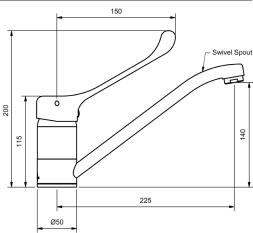

## RAMCARE PREMIUM SINK MIXERS - BRASS CARTRIDGE

| SINK MIXER                   |       |         |             |
|------------------------------|-------|---------|-------------|
| 165mm SWIVEL SPOUT           |       |         |             |
| ACTAD MICH C. T. F. I. D. A. | MODEL | FINICII | DDD INC CCT |
| 4 STAR WELS - 7.5 LPM        | MODEL | FINISH  | RRP INC GST |