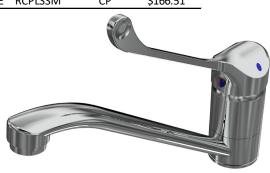

## RAMCARE PREMIUM SINK MIXERS - BRASS CARTRIDGE

| SINK MIXER                   |       |         |             |
|------------------------------|-------|---------|-------------|
| 165mm SWIVEL SPOUT           |       |         |             |
| ACTAD MICH C. T. F. I. D. A. | MODEL | FINICII | DDD INC CCT |
| 4 STAR WELS - 7.5 LPM        | MODEL | FINISH  | RRP INC GST |