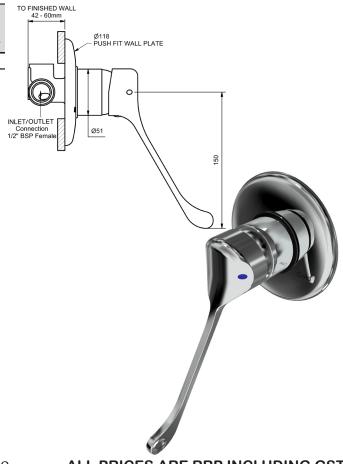

## RAMCARE PREMIUM WALL MIXERS - BRASS CARTRIDGE

| WALL MIXER |        |        |        |             |
|------------|--------|--------|--------|-------------|
|            |        | MODEL  | FINISH | RRP INC GST |
|            | CHROME | RCPLSM | СР     | \$166.51    |