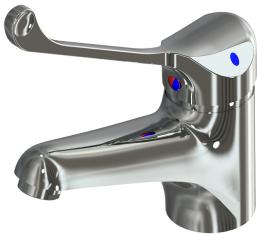

**CHROME** 

| CAST BASIN MIXER      |           |        |             |
|-----------------------|-----------|--------|-------------|
| 130mm FIXED SPOUT     |           |        |             |
| 4 STAR WELS - 7.5 LPM | MODEL     | FINISH | RRP INC GST |
| CHROME                | RCPI BSMC | CP     | \$166.51    |

| CAST BASIN MIXER      |           |        |             |  |
|-----------------------|-----------|--------|-------------|--|
| 130mm FIXED SPOUT     |           |        |             |  |
| 6 STAR WELS - 4.5 LPM | MODEL     | FINISH | RRP INC GST |  |
| CHROME                | RCPLBSMC6 | CP     | \$166.51    |  |