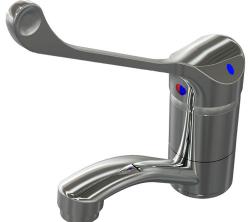

## RAMCARE PREMIUM WALL MIXERS - BRASS CARTRIDGE

| WALL MIXER |        |        |        |             |
|------------|--------|--------|--------|-------------|
|            |        | MODEL  | FINISH | RRP INC GST |
|            | CHROME | RCPLSM | СР     | \$166.51    |