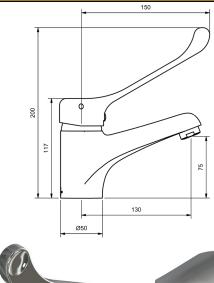

**CHROME** 

| CAST BASIN MIXER      |           |        |             |
|-----------------------|-----------|--------|-------------|
| 130mm FIXED SPOUT     |           |        |             |
| 4 STAR WELS - 7.5 LPM | MODEL     | FINISH | RRP INC GST |
| CHROME                | RCPI BSMC | CP     | \$166.51    |

| CAST BASIN MIXER      |           |        |             |  |
|-----------------------|-----------|--------|-------------|--|
| 130mm FIXED SPOUT     |           |        |             |  |
| 6 STAR WELS - 4.5 LPM | MODEL     | FINISH | RRP INC GST |  |
| CHROME                | RCPLBSMC6 | CP     | \$166.51    |  |