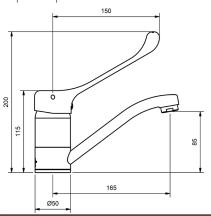

## RAMCARE PREMIUM SINK MIXERS - BRASS CARTRIDGE

| SINK MIXER                   |       |         |             |
|------------------------------|-------|---------|-------------|
| 165mm SWIVEL SPOUT           |       |         |             |
| ACTAD MICH C. T. F. I. D. A. | MODEL | FINICII | DDD INC CCT |
| 4 STAR WELS - 7.5 LPM        | MODEL | FINISH  | RRP INC GST |