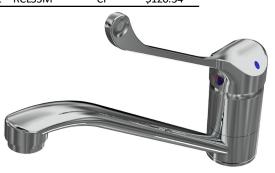

## RAMCARE SINK MIXERS - PLASTIC CARTRIDGE

| SINK MIXER            |         |        |             |  |
|-----------------------|---------|--------|-------------|--|
| 165mm SWIVEL SPOUT    |         |        |             |  |
| 4 STAR WELS - 7.5 LPM | MODEL   | FINISH | RRP INC GST |  |
| CHROME                | RCLSSMS | СР     | \$120.34    |  |