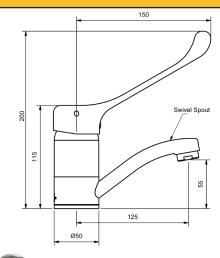

## RAMCARE SINK MIXERS - PLASTIC CARTRIDGE

| SINK MIXER            |         |        |             |  |
|-----------------------|---------|--------|-------------|--|
| 165mm SWIVEL SPOUT    |         |        |             |  |
| 4 STAR WELS - 7.5 LPM | MODEL   | FINISH | RRP INC GST |  |
| CHROME                | RCLSSMS | СР     | \$120.34    |  |