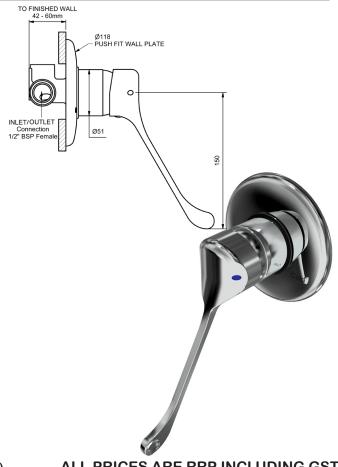

## RAMCARE WALL MIXERS - PLASTIC CARTRIDGE

| WALL MIXER |        |       |        |             |
|------------|--------|-------|--------|-------------|
|            |        | MODEL | FINISH | RRP INC GST |
|            | CHROME | RCLSM | СР     | \$120.34    |