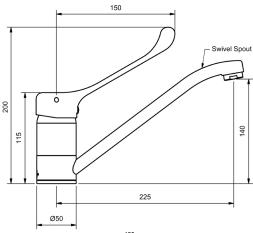

## RAMCARE SINK MIXERS - PLASTIC CARTRIDGE

| SINK MIXER            |         |        |             |  |
|-----------------------|---------|--------|-------------|--|
| 165mm SWIVEL SPOUT    |         |        |             |  |
| 4 STAR WELS - 7.5 LPM | MODEL   | FINISH | RRP INC GST |  |
| CHROME                | RCLSSMS | СР     | \$120.34    |  |