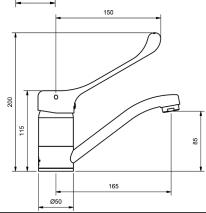

## RAMCARE SINK MIXERS - PLASTIC CARTRIDGE

| SINK MIXER            |         |        |             |  |
|-----------------------|---------|--------|-------------|--|
| 165mm SWIVEL SPOUT    |         |        |             |  |
| 4 STAR WELS - 7.5 LPM | MODEL   | FINISH | RRP INC GST |  |
| CHROME                | RCLSSMS | СР     | \$120.34    |  |