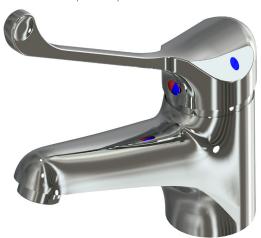

## <u>RAMCARE BASIN MIXERS - PLASTIC CARTRIDGE</u>

| BASIN MIXER           |        |        |        |             |
|-----------------------|--------|--------|--------|-------------|
| 125mm SWIVEL SPOU     | Т      |        |        |             |
| 4 STAR WELS - 7.5 LPM | 1      | MODEL  | FINISH | RRP INC GST |
|                       | CHROME | RCLBSM | СР     | \$120.34    |

| BASIN MIXER           |         |        |             |
|-----------------------|---------|--------|-------------|
| 125mm SWIVEL SPOUT    |         |        |             |
| 6 STAR WELS - 4.5 LPM | MODEL   | FINISH | RRP INC GST |
| CHROME                | RCLBSM6 | СР     | \$120.34    |