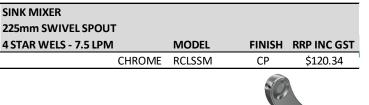

## RAMCARE SINK MIXERS - PLASTIC CARTRIDGE

| SINK MIXER            |         |        |             |  |
|-----------------------|---------|--------|-------------|--|
| 165mm SWIVEL SPOUT    |         |        |             |  |
| 4 STAR WELS - 7.5 LPM | MODEL   | FINISH | RRP INC GST |  |
| CHROME                | RCLSSMS | СР     | \$120.34    |  |