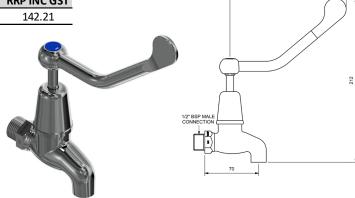

#### EASY CLEAN BIB COCKS WITH 150MM FLARED LEVER

| COLD - CONTRA             |              |             |
|---------------------------|--------------|-------------|
| 4 STAR WELS - 7.5 LPM     |              | RRP INC GST |
| 1/4 TURN CERAMIC - CHROME | ECFDQTBCM1CC | 142.21      |

| нот                       |             |             |
|---------------------------|-------------|-------------|
| 4 STAR WELS - 7.5 LPM     |             | RRP INC GST |
| 1/4 TURN CERAMIC - CHROME | ECFDQTBCM1H | 142.21      |