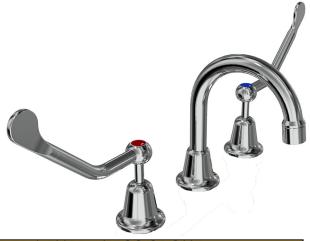

## EASY CLEAN BASIN SETS WITH 150MM FLARED LEVER - FIXED SPOUT

| 4 STAR WELS - 7.5 LPM     |            | RRP INC GST |
|---------------------------|------------|-------------|
| 1/4 TURN CERAMIC - CHROME | ECFDQTBSAG | 368.01      |

## EASY CLEAN HOB SINK SETS WITH 150MM FLARED LEVER - LESS SPOUT

|                           |            | RRP INC GST |
|---------------------------|------------|-------------|
| 1/4 TURN CERAMIC - CHROME | ECFDOTFBSS | 293.16      |