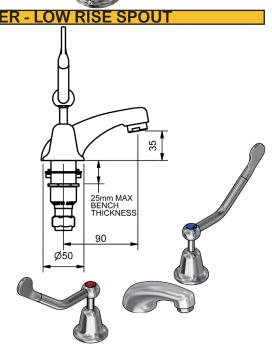

## EASY CLEAN BASIN SETS WITH 150MM FLARED LEVER - FIXED SPOUT

| 4 STAR WELS - 7.5 LPM     |            | RRP INC GST |
|---------------------------|------------|-------------|
| 1/4 TURN CERAMIC - CHROME | ECFDQTBSAG | 368.01      |

|     |                                | 9 9 |
|-----|--------------------------------|-----|
|     | 25mm Max<br>Bench<br>Thickness | 80  |
|     | 1                              |     |
| Ø50 | 115                            |     |