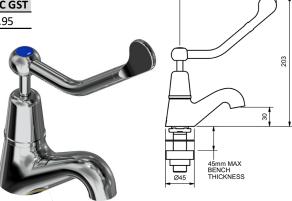

|     |                                | 9 9 |
|-----|--------------------------------|-----|
|     | 25mm Max<br>Bench<br>Thickness | 80  |
|     | 1                              |     |
| Ø50 | 115                            |     |