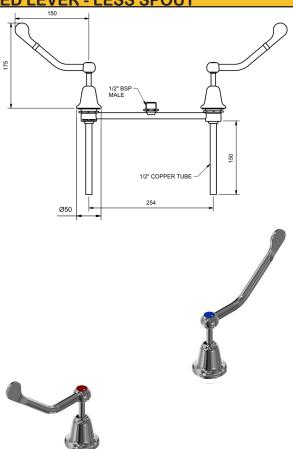

## EASY CLEAN HOB SINK SETS WITH 150MM FLARED LEVER - LESS SPOUT

|                           |            | RRP INC GST |
|---------------------------|------------|-------------|
| 1/4 TURN CERAMIC - CHROME | ECFDOTFBSS | 293.16      |

#### EASY CLEAN PILLAR COCKS WITH 150MM FLARED LEVER

| COLD - CONTRA             |             |             |
|---------------------------|-------------|-------------|
| 4 STAR WELS - 7.5 LPM     |             | RRP INC GST |
| 1/4 TURN CERAMIC - CHROME | ECFDQTPC1CC | 150.95      |

#### EASY CLEAN BIB COCKS WITH 150MM FLARED LEVER

| COLD - CONTRA             |              |             |
|---------------------------|--------------|-------------|
| 4 STAR WELS - 7.5 LPM     |              | RRP INC GST |
| 1/4 TURN CERAMIC - CHROME | ECFDQTBCM1CC | 142.21      |