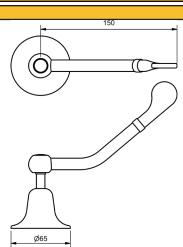

#### EASY CLEAN PILLAR COCKS WITH 150MM FLARED LEVER

| COLD - CONTRA             |             |             |
|---------------------------|-------------|-------------|
| 4 STAR WELS - 7.5 LPM     |             | RRP INC GST |
| 1/4 TURN CERAMIC - CHROME | ECFDQTPC1CC | 150.95      |

150

150

| нот                       |            |             |
|---------------------------|------------|-------------|
| 4 STAR WELS - 7.5 LPM     |            | RRP INC GST |
| 1/4 TURN CERAMIC - CHROME | ECFDQTPC1H | 150.95      |