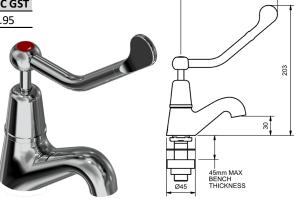

#### EASY CLEAN PILLAR COCKS WITH 150MM FLARED LEVER

| COLD - CONTRA             |             |             |
|---------------------------|-------------|-------------|
| 4 STAR WELS - 7.5 LPM     |             | RRP INC GST |
| 1/4 TURN CERAMIC - CHROME | ECFDQTPC1CC | 150.95      |

150

150

| нот                       |            |             |
|---------------------------|------------|-------------|
| 4 STAR WELS - 7.5 LPM     |            | RRP INC GST |
| 1/4 TURN CERAMIC - CHROME | ECFDQTPC1H | 150.95      |