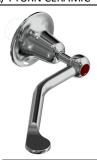

### EASY CLEAN SINK/BASIN STOPS WITH 150MM FLARED LEVER

| COLD - CONTRA             |                |             |
|---------------------------|----------------|-------------|
|                           |                | RRP INC GST |
| 1/4 TURN CERAMIC - CHROME | ECFDQTSSTOP1CC | 122.25      |

| НОТ                       |               |             |
|---------------------------|---------------|-------------|
|                           |               | RRP INC GST |
| 1/4 TURN CERAMIC - CHROME | ECFDQTSSTOP1H | 122.25      |