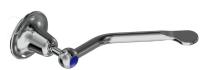

## PWD FLARED LEVER

MODEL CODE + FINISH CODE = ITEM CODE

EASY CLEAN WALL STOPS WITH 150MM FLARED LEVER

| COLD                      |            |             |
|---------------------------|------------|-------------|
|                           |            | RRP INC GST |
| 1/4 TURN CERAMIC - CHROME | ECFDQTWS1C | 122.25      |

| HOT - CONTRA              |             |             |
|---------------------------|-------------|-------------|
|                           |             | RRP INC GST |
| 1/4 TURN CERAMIC - CHROME | ECFDQTWS1HC | 122.25      |