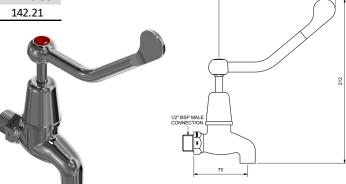

#### EASY CLEAN BIB COCKS WITH 150MM FLARED LEVER

| COLD - CONTRA             |              |             |
|---------------------------|--------------|-------------|
| 4 STAR WELS - 7.5 LPM     |              | RRP INC GST |
| 1/4 TURN CERAMIC - CHROME | ECFDQTBCM1CC | 142.21      |

| нот                       |             |             |
|---------------------------|-------------|-------------|
| 4 STAR WELS - 7.5 LPM     |             | RRP INC GST |
| 1/4 TURN CERAMIC - CHROME | ECFDQTBCM1H | 142.21      |