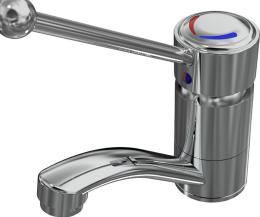

Ø50

150

| CAST BASIN MIXER      |        |        |             |
|-----------------------|--------|--------|-------------|
| 130mm FIXED SPOUT     |        |        |             |
| 4 STAR WELS - 7.5 LPM | MODEL  | FINISH | RRP INC GST |
| CHROME                | LBSMCD | СР     | \$198.33    |