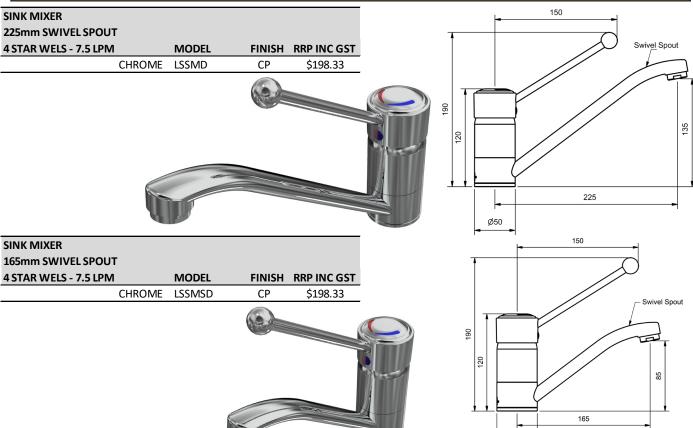

## **MYUNA CARE**

MODEL CODE + FINISH CODE = ITEM CODE





## MYUNA CARE SINK MIXERS - 150MM HANDLE



## **MYUNA CARE BASIN MIXERS - 150MM HANDLE**

| BASIN MIXER           |       |        |             |
|-----------------------|-------|--------|-------------|
| 125mm SWIVEL SPOUT    |       |        |             |
| 4 STAR WELS - 7.5 LPM | MODEL | FINISH | RRP INC GST |
| CHROME                | LBSMD | СР     | \$198.33    |

| BASIN MIXER            |        |        |        |             |
|------------------------|--------|--------|--------|-------------|
| 125mm SWIVEL SPOU      | Т      |        |        |             |
| 6 STAR WELS - 4.5 LPIV | 1      | MODEL  | FINISH | RRP INC GST |
|                        | CHROME | LBSMD6 | СР     | \$198.33    |



Ø50



150





| CAST BASIN MIXER      |        |        |             |
|-----------------------|--------|--------|-----