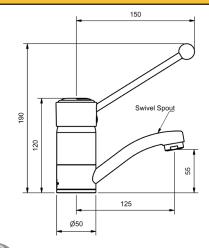

## **MYUNA CARE BASIN MIXERS - 150MM HANDLE**

| BASIN MIXER           |       |        |             |
|-----------------------|-------|--------|-------------|
| 125mm SWIVEL SPOUT    |       |        |             |
| 4 STAR WELS - 7.5 LPM | MODEL | FINISH | RRP INC GST |
| CHROME                | LBSMD | СР     | \$198.33    |

| BASIN MIXER            |        |        |        |             |
|------------------------|--------|--------|--------|-------------|
| 125mm SWIVEL SPOU      | Т      |        |        |             |
| 6 STAR WELS - 4.5 LPIV | 1      | MODEL  | FINISH | RRP INC GST |
|                        | CHROME | LBSMD6 | СР     | \$198.33    |