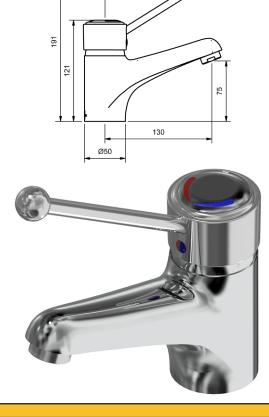

Ø50

150

| CAST BASIN MIXER      |        |        |             |
|-----------------------|--------|--------|-------------|
| 130mm FIXED SPOUT     |        |        |             |
| 4 STAR WELS - 7.5 LPM | MODEL  | FINISH | RRP INC GST |
| CHROME                | LBSMCD | СР     | \$198.33    |