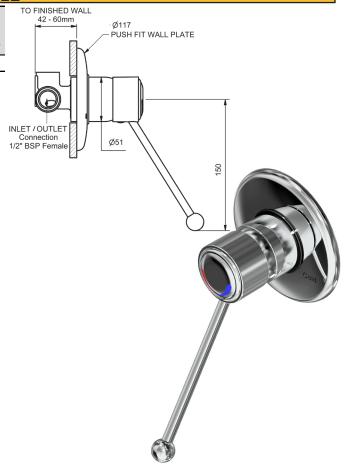

## **MYUNA CARE WALL MIXERS - 150MM HANDLE**

| WALL MIXER |        |       |        |             |
|------------|--------|-------|--------|-------------|
|            |        | MODEL | FINISH | RRP INC GST |
|            | CHROME | LSMD  | СР     | \$198.33    |