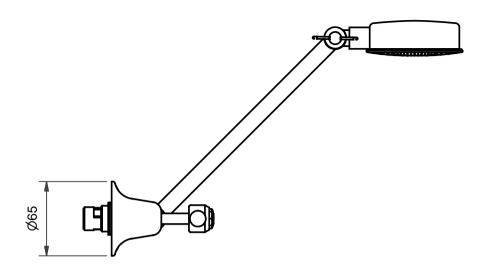

Max Pressure: 800kpa

Max Temp: 80°c

Designed to suit in-wall tap set breaching assemblies complying to AS 3718.

Optimum set back from finished wall to tap head sealing face = 10mm.

## Headworks Available:

- Ceramic Disc (1/4 Turn standard)

Spout piviots up and down, head swivels 360°