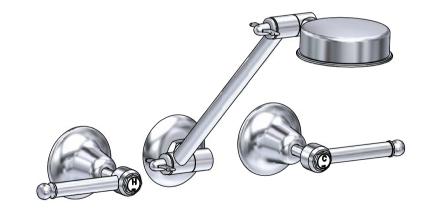

## Title:

BUNNINGS C/D ALL DIRECTIONAL SHOWER SET 1/4 LEVER

Code:

LCDSHS 0

00 15/

Date of Issue: 15/7/05