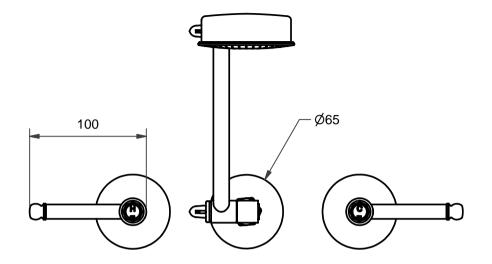

Max Pressure: 800kpa

Max Temp: 80°c

Designed to suit in-wall tap set breaching assemblies complying to AS 3718.

Optimum set back from finished wall to tap head sealing face = 10mm.

## Headworks Available:

- Ceramic Disc (1/4 Turn standard)

Spout piviots up and down, head swivels 360°