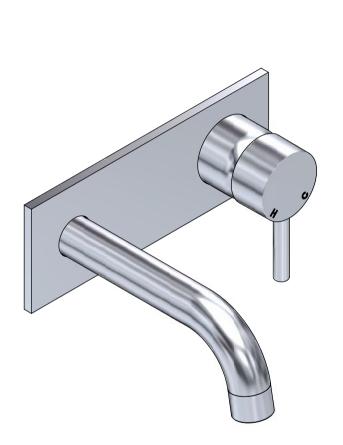

© 2006 All dimensions in mm.

This drawing remains the property of Ramtaps and should not be copied or distributed without Ramtaps consent.

Title:

ISOLA WALL MIXER SET HORIZONTAL WITH 150mm OUTLET

Code:

PT2WMH150CP