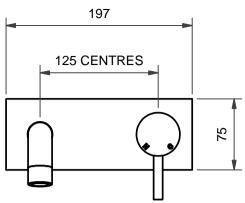

© 2006 All dimensions in mm.

This drawing remains the property of Ramtaps and should not be copied or distributed without Ramtaps consent.

Title:

ISOLA WALL MIXER SET HORIZONTAL WITH 150mm OUTLET

Code:

PT2WMH150CP