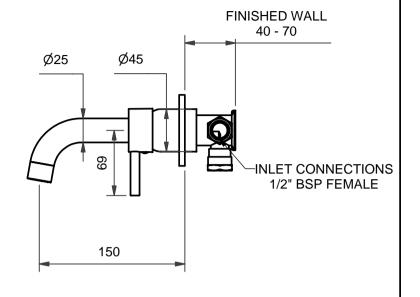

© 2006 All dimensions in mm.

This drawing remains the property of Ramtaps and should not be copied or distributed without Ramtaps consent.

Title:

ISOLA WALL MIXER SET HORIZONTAL WITH 150mm OUTLET

Code:

PT2WMH150CP