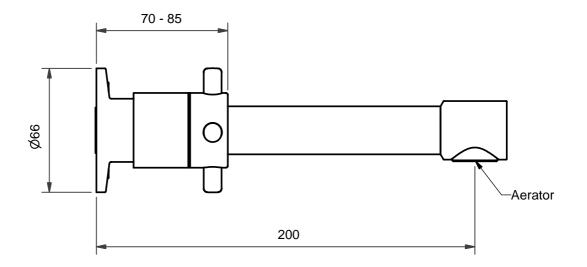

## Headworks Available:

- Jumper Valve (Standard)
- Ceramic Disc 3/4 Turn (Optional)

Handles are Secure Fit - fit with key supplied.

## Finishes Available:

- Chrome PKCSPAWDCP
- Satin Chrome PKCSPAWDSC
- Chrome Gold PKCSPAWDCPG

Max Pressure: 800kpa

Max Temp: 80°c

As part of Ramtaps commitment to quality products, Ramtaps reserves the right to alter the design or specification of it's products without notice.

## RAMTAPS PTY. LTD.

556 Curtin Ave. East. Eagle Farm 4009. Ph. (07) 3633 6060. Fax (07) 3633 6066.

© 2003 All dimensions in mm.

This drawing remains the property of Ramtaps and should not be copied or distributed without Ramtaps consent.

Title:

Park Style Wall Spa Set

Code:

**PKCSPAWD** 

Edition 00

Date of Issue: 12.1.04