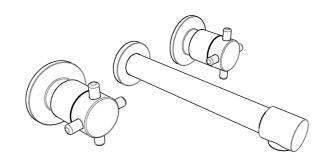

Title:

Park Style Wall Spa Set

Code:

**PKCSPAWD** 

Edition 00

Date of Issue: 12.1.04