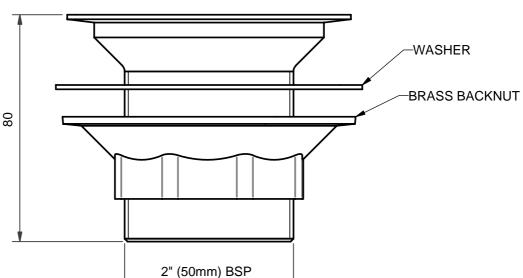

## **FEATURES**

- Durable Brass Construction
- Vandal Resistant Fixing Screws
- Concealed Waterway
- Connection to DN50 pipe.

## PRODUCT SPECIFICATION

Floor waste shall incorporate vandal resistant grate with concealed waterway and be of Brass construction. Grate design shall prevent it's use as an anchoring point and not allow objects to be hidden from view within the waste pipe. Waste shall be Security Shower Waste Code: SWSR5080Q\_\_ from Ramtaps Pty. Ltd. Phone: 07 3633 6000.

© 2004 All dimensions in mm.

This drawing remains the property of Ramtaps and should not be copied or distributed without Ramtaps consent.

Title:

50 x 80 Security Shower Recess Waste

Code:

Edition 01

Date of Issue: 16.2.04