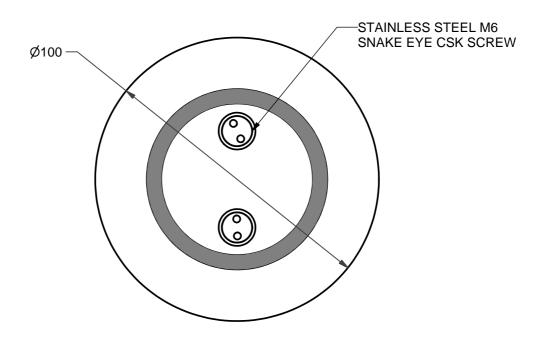

## **FEATURES**

- Durable Brass Construction
- Vandal Resistant Fixing Screws
- Concealed Waterway
- Connection to DN50 pipe.

## PRODUCT SPECIFICATION

Floor waste shall incorporate vandal resistant grate with concealed waterway and be of Brass construction. Grate design shall prevent it's use as an anchoring point and not allow objects to be hidden from view within the waste pipe. Waste shall be Security Shower Waste Code: SWSR5080Q\_\_ from Ramtaps Pty. Ltd. Phone: 07 3633 6000.