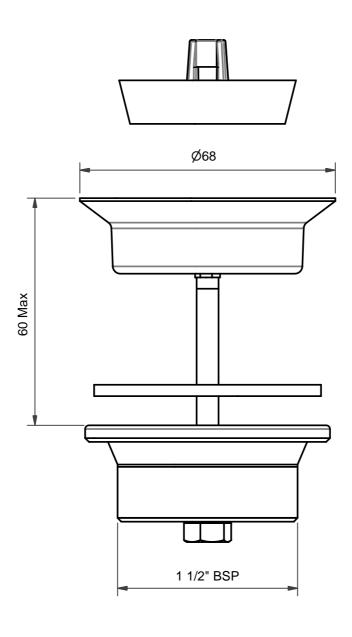

Title:

2-part BASIN WASTE, 40mm TAPERED TOP x 40mm BSP with Rubber Stopper

Code:

Edition 00 Date of Issue: 3/Dec/03