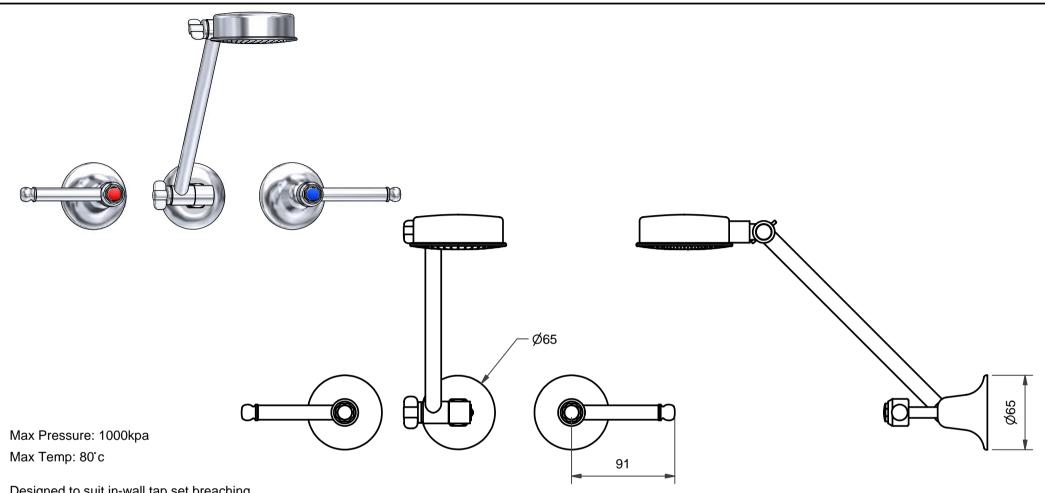

Designed to suit in-wall tap set breaching assemblies complying to AS 3718.

Optimum set back from finished wall to tap head sealing face = 10mm.

★★★ 3 Star Water Efficiency Rating - 9 Litres Per Minute

Headworks Available:

- Ceramic Disc (1/4 Turn standard)

Spout piviots up and down, head swivels 360°

As part of Ramtaps commitment to quality

products, Ramtaps reserves the right to

alter the design or specification of it's

products without notice.

EASY CLEAN LEVER ALL DIRECTIONAL SHOWER SET

Code:

**ECLQTSHSCP** 

01

Date of Issue: 29/10/08