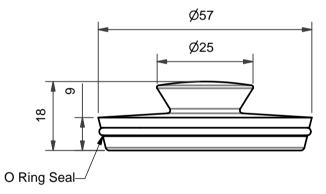

SIZE: 32mm

Polished Brass MP32PB Chrome MP32CP Gold MP32GP Satin Chrome MP32SC

SIZE: 40mm

Polished Brass MP40PB Chrome MP40CP Gold MP40GP Satin Chrome MP40SC SIZE: 50mm

Polished Brass MP50PB Chrome MP50CP Gold MP50GP Satin Chrome MP50SC