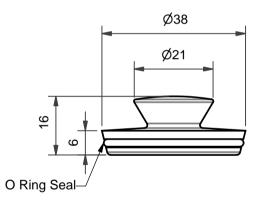

SIZE: 32mm

Polished Brass MP32PB Chrome MP32CP Gold MP32GP Satin Chrome MP32SC

SIZE: 40mm

Polished Brass MP40PB Chrome MP40CP Gold MP40GP Satin Chrome MP40SC SIZE: 50mm

Polished Brass MP50PB Chrome MP50CP Gold MP50GP Satin Chrome MP50SC