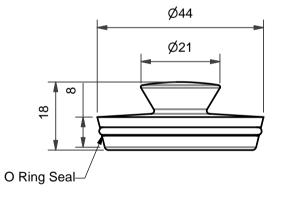

SIZE: 32mm

Polished Brass MP32PB Chrome MP32CP Gold MP32GP Satin Chrome MP32SC

SIZE: 40mm

Polished Brass MP40PB Chrome MP40CP Gold MP40GP Satin Chrome MP40SC SIZE: 50mm

Polished Brass MP50PB Chrome MP50CP Gold MP50GP Satin Chrome MP50SC