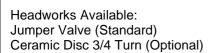

Designed to suit in-wall tap set breaching assemblies complying to AS 3718 Clause 3.14.

Optimum set back from finished wall to tap head sealing face = 10mm.

Chrome - MWSCP White Chrome - MWSWHC White Gold - MWSWHG Chrome Gold - MWSCPG Gold - MWSGP