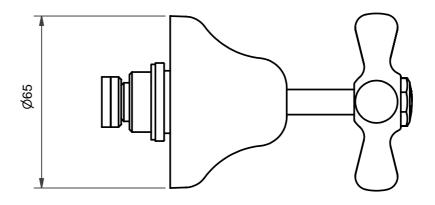

Designed to suit in-wall tap set breaching assemblies complying to AS 3718 Clause 3.14.

Optimum set back from finished wall to tap head sealing face = 10mm.

Chrome - MWSCP White Chrome - MWSWHC White Gold - MWSWHG Chrome Gold - MWSCPG Gold - MWSGP