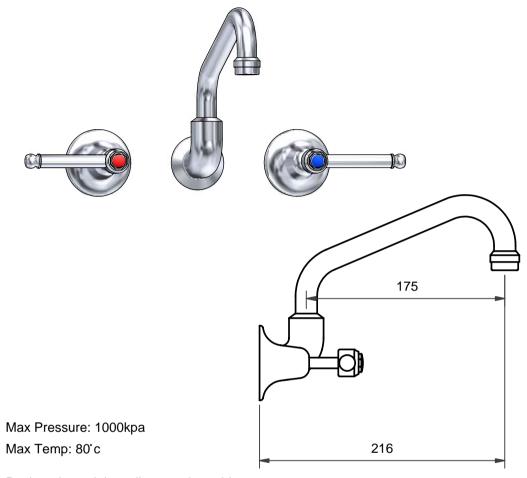

Designed to suit in-wall tap set breaching assemblies complying to AS 3718.

Optimum set back from finished wall to tap head sealing face = 10mm.

Headworks Available:

- Ceramic Disc (1/4 Turn standard)

\*\*\*

3 Star Water Efficiency Rating - 9 Litres Per Minute

HARBIC BRASSWARE

As part of Ramtaps commitment to quality

products, Ramtaps reserves the right to

alter the design or specification of it's

products without notice.

EASY CLEAN LEVER WALL SINK SET

Code:

**ECLQTWSSCP** 

O1

Date of Issue: 29/10/08