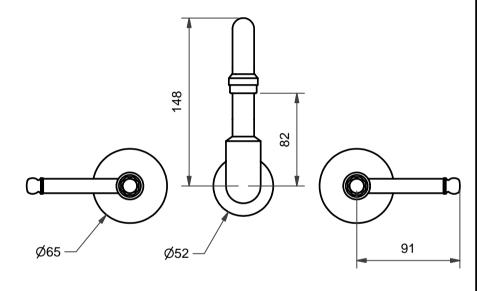

Designed to suit in-wall tap set breaching assemblies complying to AS 3718.

Optimum set back from finished wall to tap head sealing face = 10mm.

Headworks Available:

- Ceramic Disc (1/4 Turn standard)

\*\*\*

EASY CLEAN LEVER WALL SINK SET

Code:

**ECLQTWSSCP** 

O1

Date of Issue: 29/10/08