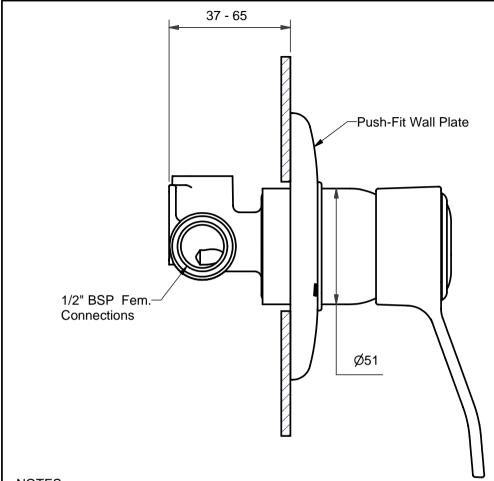

## NOTES:

1. Maximum Static Inlet Water Pressure: 800kpa

2. Maximum Water Temperature: 80°c

3. Supplied with 40mm Soft Closing Cartridge.

As part of Ramtaps commitment to quality products, Ramtaps reserves the right to alter the design or specification of it's products without notice.

## RAMTAPS PTY. LTD.

556 Curtin Ave. East. Eagle Farm 4009. Ph. (07) 3633 6060. Fax (07) 3633 6066.

© 2003 All dimensions in mm.

This drawing remains the property of Ramtaps and should not be copied or distributed without Ramtaps consent.

Title

MYUNA SOFTAMIX SINGLE LEVER WALL MIXER

Code:

**MYXSHM** 

Edition 00

Date of Issue: 22/12/04