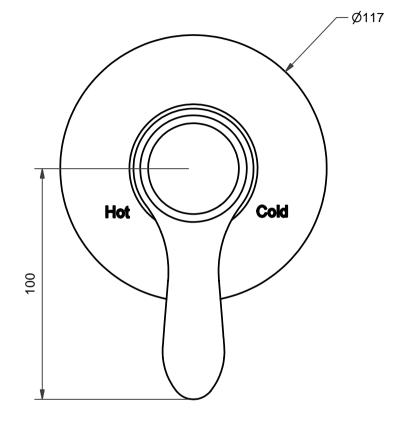

Title

MYUNA SOFTAMIX SINGLE LEVER WALL MIXER

Code:

**MYXSHM** 

Edition 00

Date of Issue: 22/12/04