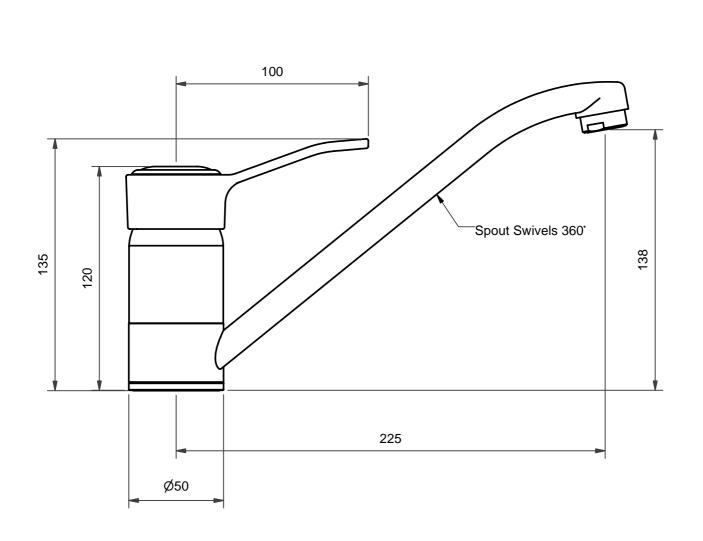

## NOTES:

1. Maximum Static Inlet Water Pressure: 800kpa

2. Maximum Water Temperature: 80°c

- 3. Supplied with Flexible Connectors
- 4. Supplied with 40mm Soft Closing Cartridge.
- 5. Requires a Ø32 35mm hole.

4 Star Water Efficiency Rating - 7.5 Litres Per Minute

556 Curtin Ave. East. Eagle Farm 4009. Ph. (07) 3633 6060. Fax (07) 3633 6066.

© 2006 All dimensions in mm.

This drawing remains the property of Ramtaps and should not be copied or distributed without Ramtaps consent.

RAMTAPS PTY. LTD.

Title:

MYUNA SOFTAMIX SINGLE LEVER SINK MIXER 220mm

Code:

**MYXSSM** 

Edition

Date of Issue: 2/11/06

As part of Ramtaps commitment to quality products, Ramtaps reserves the right to alter the design or specification of it's products without notice.