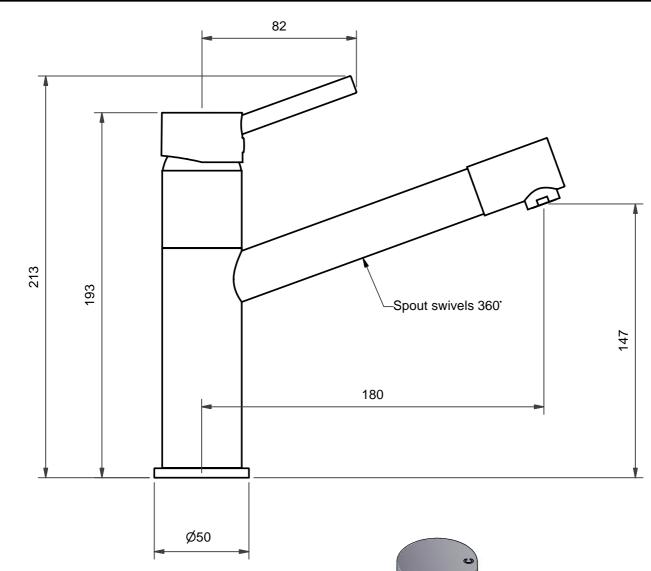

## NOTES:

Maximum Hydrostatic Pressure : 800kpa
 Minimum Hydrostatic Pressure : 100kpa

2. Maximum Water Temperature: 80°c

3. Supplied with 35mm Soft Closing Cartridge.

4. Laser-etched H and C markings.

★★★★★ 5 Star Water Efficiency Rating - 6 Litres Per Minute

© 2003 All dimensions in mm.

This drawing remains the property of Ramtaps and should not be copied or distributed without Ramtaps consent.

Title

EVOLVE SINGLE LEVER SINK MIXER 180mm

Code:

**EVXSSM** 

Edition 01 Date of Issue: 17/3/06