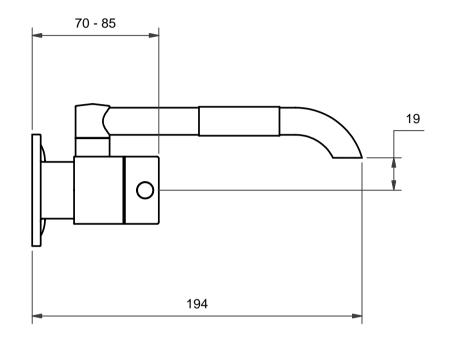

Title:

PARK PIN LEVER LAUNDRY SET

Code:

PKCLCDLSCP

Edition 00

Date of Issue: 10/1/05