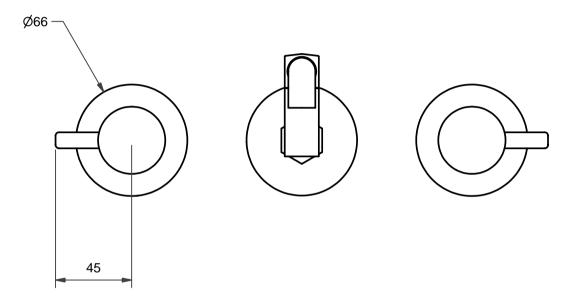

Title:

PARK PIN LEVER LAUNDRY SET

Code:

PKCLCDLSCP

Edition 00

Date of Issue: 10/1/05