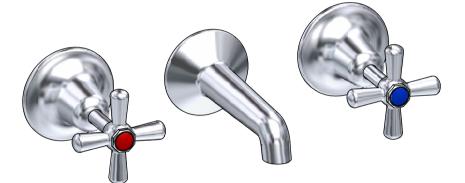

Max Pressure: 1000kpa

Max Temp: 80°c

Designed to suit in-wall tap set breaching assemblies complying to AS 3718.

Optimum set back from finished wall to tap head sealing face = 10mm.

Headworks Available:

- Jumper Valve (standard)
- Ceramic Disc (3/4 Turn standard)