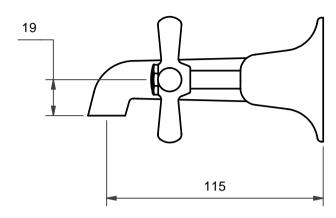

Max Pressure: 1000kpa

Max Temp: 80°c

Designed to suit in-wall tap set breaching assemblies complying to AS 3718.

Optimum set back from finished wall to tap head sealing face = 10mm.

Headworks Available:

- Jumper Valve (standard)
- Ceramic Disc (3/4 Turn standard)

© 2008 All dimensions in mm. This drawing remains the property of Ramtaps and should not be copied or distributed without

Title:

**EASY CLEAN BATH SET** 

Code:

**ECBHSCP** 

Date of Issue: 00

29/10/08