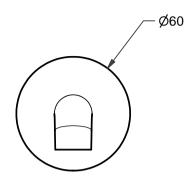

Max Pressure: 1000kpa

Max Temp: 80°c

Designed to suit in-wall tap set breaching assemblies complying to AS 3718.

Optimum set back from finished wall to tap head sealing face = 10mm.

Headworks Available:

- Jumper Valve (standard)
- Ceramic Disc (3/4 Turn standard)