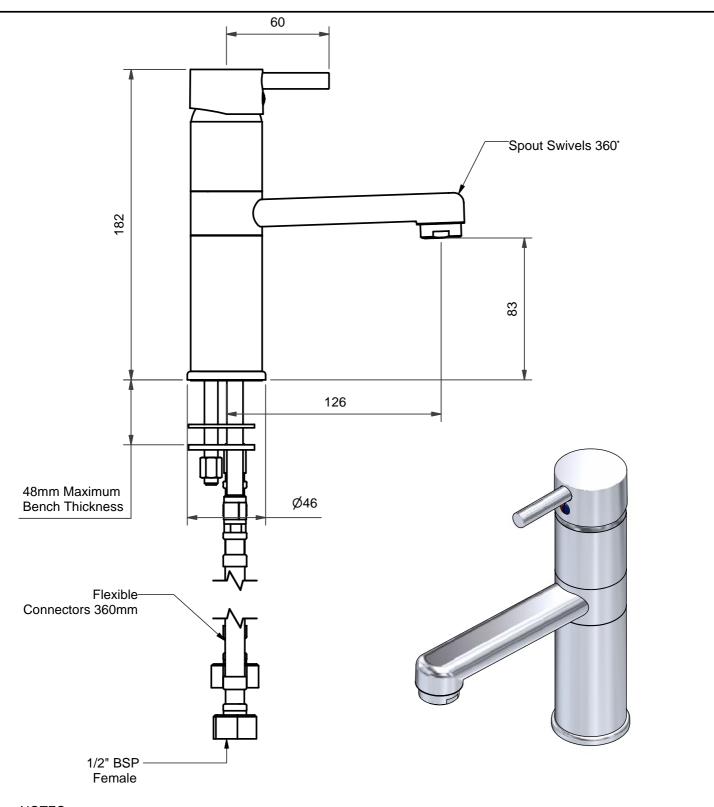

## NOTES:

1. Maximum Static Inlet Water Pressure: 800kpa

2. Maximum Water Temperature: 80°c

3. Supplied with Flexible Connectors

4. Requires a Ø32 - 35mm hole.

## **FINISH PRODUCT CODE WELS RATING**

Chrome **RPBSMMCP** 4 Star - 7.5 lpm Chrome RPBSMMCP5 5 Star - 6 lpm Chrome RPBSMMCP6 6 Star - 4 lpm

## RAM PROJECT PIN MEDIUM BASIN MIXER (SWIVEL)

Code:

**RPBSMM** 

Date of Issue:

As part of Ramtaps commitment to quality products, Ramtaps reserves the right to alter the design or specification of it's products without notice.