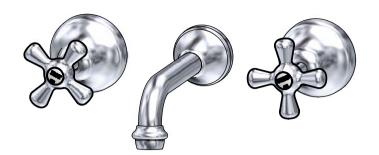

ITitle

Merino Cross Handle Vandal Resistant Bath Set

Code:

MVBHS

Edition 00

Date of Issue: 3 Mar 04