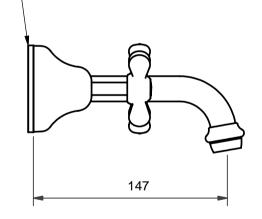

Headworks Available:

- Jumper Valve (standard)

- Ceramic Disc (3/4 Turn)

Spout swivels 360°

Handles are Secure Fit - fit with key supplied.

## Finishes Available:

- Chrome
- White Chrome
- White Gold
- Chrome Gold

Dress Ring-

Max Pressure: 800kpa

Max Temp: 80°c

## Mounting Holes:

- Taps - Min Ø32mm

- Spout - Min Ø21mm

Dress Rings supplied with White Chrome, White Gold, Chrome Gold

As part of Ramtaps commitment to quality products, Ramtaps reserves the right to alter the design or specification of it's products without notice.

ITitle

Merino Cross Handle Vandal Resistant Bath Set

Code:

MVBHS

Edition 00

Date of Issue: 3 Mar 04