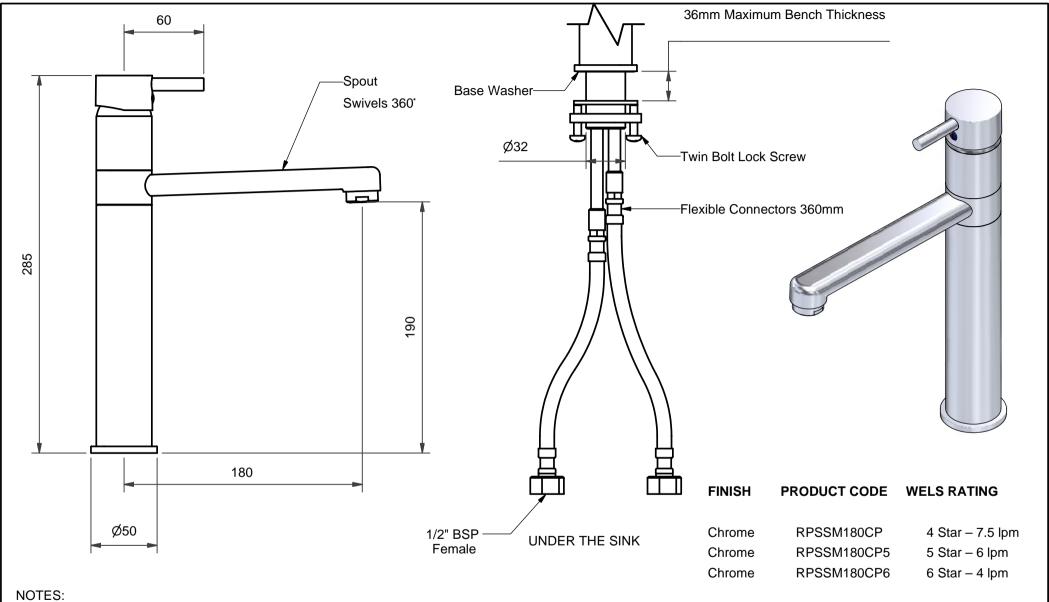

1. Maximum Static Inlet Water Pressure: 800kpa

2. Maximum Water Temperature: 80°c

- 3. Supplied with Flexible Connectors
- 4. Requires a Ø32 35mm hole.

As part of Ramtaps commitment to quality products, Ramtaps reserves the right to alter the design or specification of it's products without notice.

## RAM PROJECT PIN SWIVEL SINK MIXER 180mm

Code:

Edition Date of Issue: 00 22/1/08 RPSSM180