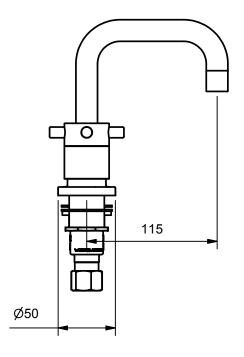

Headworks Available: Jumper Valve (Standard) Ceramic Disc 3/4 Turn (Optional)

Handles are Secure Fit - Fit with key supplied.

Max Pressure: 1000kpa

Max Temp: 80°c

## Mounting Holes:

- Taps - Min Ø32mm

- Spout - Min Ø21mm

## **HARBIC**

As part of Ramtaps commitment to quality products, Ramtaps reserves the right to alter the design or specification of it's products without notice.

## RAMTAPS PTY, LTD.

556 Curtin Ave. East. Eagle Farm 4009. Ph. (07) 3633 6000. Fax (07) 3633 6050.

© 2009 All dimensions in mm. This drawing remains the property of Ramtaps and should not be copied or distributed without Ramtaps consent.

## Title

PARK CROSS HANDLE BASIN SET

**AVAILABLE WELS RATING:** 

3 STAR - 9 LPM

5 STAR - 6 LPM 6 STAR - 4 LPM

Code:

**PKCBSAQCP** 

Edition Date of Issue: 0