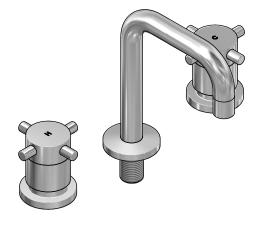

## Title

PARK CROSS HANDLE BASIN SET

**AVAILABLE WELS RATING:** 

3 STAR - 9 LPM

5 STAR - 6 LPM 6 STAR - 4 LPM

Code:

**PKCBSAQCP** 

Edition Date of Issue: 00