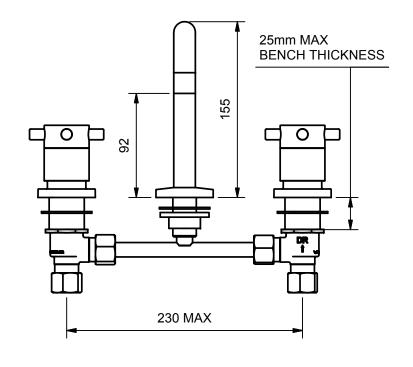

Headworks Available: Jumper Valve (Standard) Ceramic Disc 3/4 Turn (Optional)

Handles are Secure Fit - Fit with key supplied.

Max Pressure: 1000kpa

Max Temp: 80°c

## Mounting Holes:

- Taps - Min Ø32mm

- Spout - Min Ø21mm

## **HARBIC**

As part of Ramtaps commitment to quality products, Ramtaps reserves the right to alter the design or specification of it's products without notice.

## RAMTAPS PTY, LTD.

556 Curtin Ave. East. Eagle Farm 4009. Ph. (07) 3633 6000. Fax (07) 3633 6050.

© 2009 All dimensions in mm. This drawing remains the property of Ramtaps and should not be copied or distributed without Ramtaps consent.

## Title

PARK CROSS HANDLE BASIN SET

**AVAILABLE WELS RATING:** 

3 STAR - 9 LPM

5 STAR - 6 LPM 6 STAR - 4 LPM

Code:

**PKCBSAQCP** 

Edition Date of Issue: 00