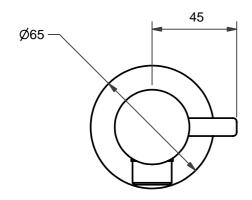

Headworks Available:

- Ceramic Disc (1/4 Turn standard)

Handles are Secure Fit - fit with key supplied.

Finishes Available:

- Chrome
- Satin Chrome

Max Pressure: 800kpa

Max Temp: 80°c

Requires 1/2" BSP thread connection.