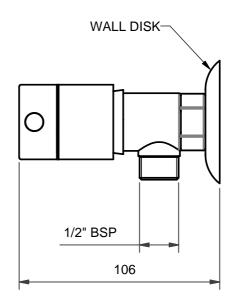

Headworks Available:

- Ceramic Disc (1/4 Turn standard)

Handles are Secure Fit - fit with key supplied.

Finishes Available:

- Chrome
- Satin Chrome

Max Pressure: 800kpa

Max Temp: 80°c

Requires 1/2" BSP thread connection.