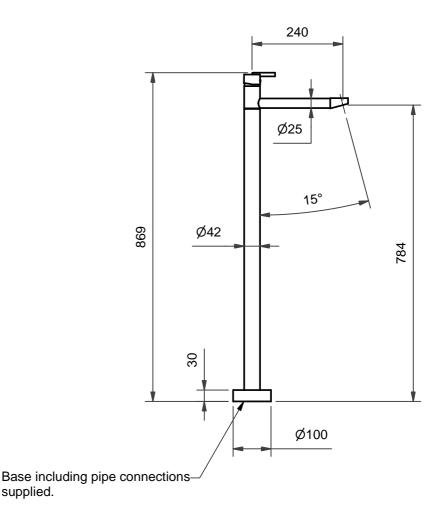

© 2006 All dimensions in mm.

This drawing remains the property of Ramtaps and should not be copied or distributed without Ramtaps consent.

Title:

Lipari Floor Mounted Bath Mixer

Code:

PT1FMBHMCP

Edition

Date of Issue: 14/2/07