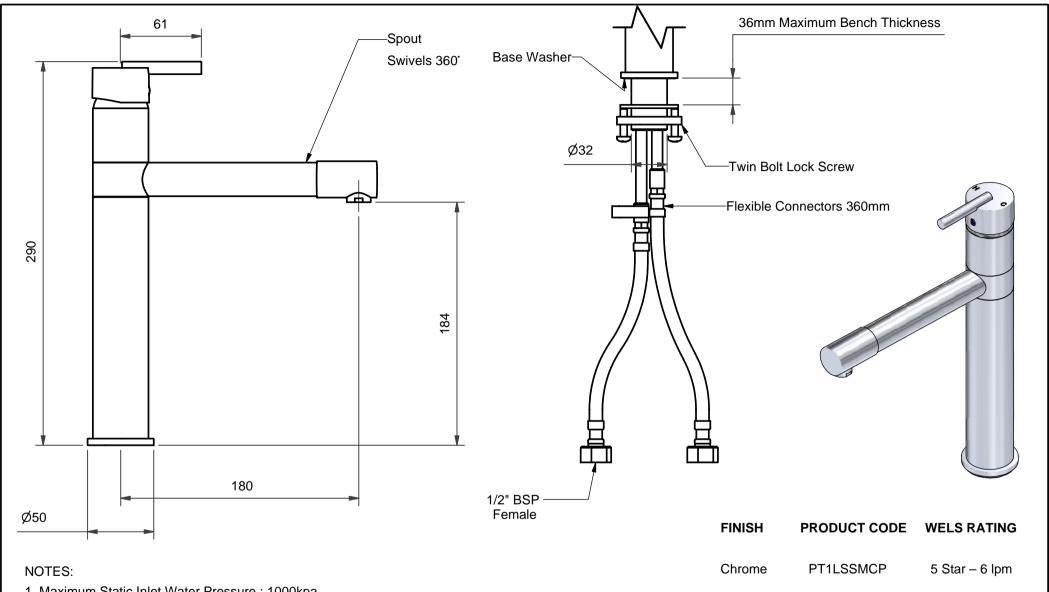

1. Maximum Static Inlet Water Pressure: 1000kpa

2. Maximum Water Temperature: 80°c

3. Supplied with Flexible Connectors

- 4. Requires a Ø32 35mm hole.
- 5. Laser-etched H and C markings.

As part of Ramtaps commitment to quality products, Ramtaps reserves the right to alter the design or specification of it's products without notice.

## PLUMBTEC LIPARI SINK MIXER **SWIVEL 180mm CHROME**

Code:

PT1LSSMCP

01

Date of Issue: 15/12/08