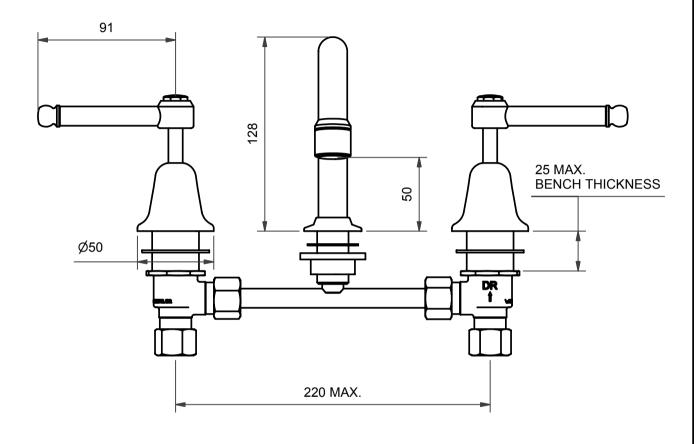

Headworks Available:

- Ceramic Disc (1/4 Turn)

Max Pressure: 1000kpa

Max Temp: 80°c

Mounting Holes:

- Taps - Min Ø32mm

- Spout - Min Ø21mm

★★★ 3 Star Water Efficiency Rating - 9 Litres Per Minute

Title:

EASY CLEAN LEVER BASIN SET GOOSENECK

Code:

**ECLQTBSAGCCP** 

Edition

Date of Issue: 28/10/08