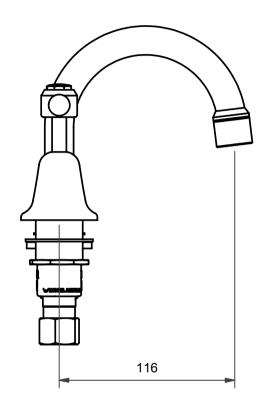

Title:

EASY CLEAN LEVER BASIN SET GOOSENECK

Code:

**ECLQTBSAGCCP** 

Edition

Date of Issue: 28/10/08