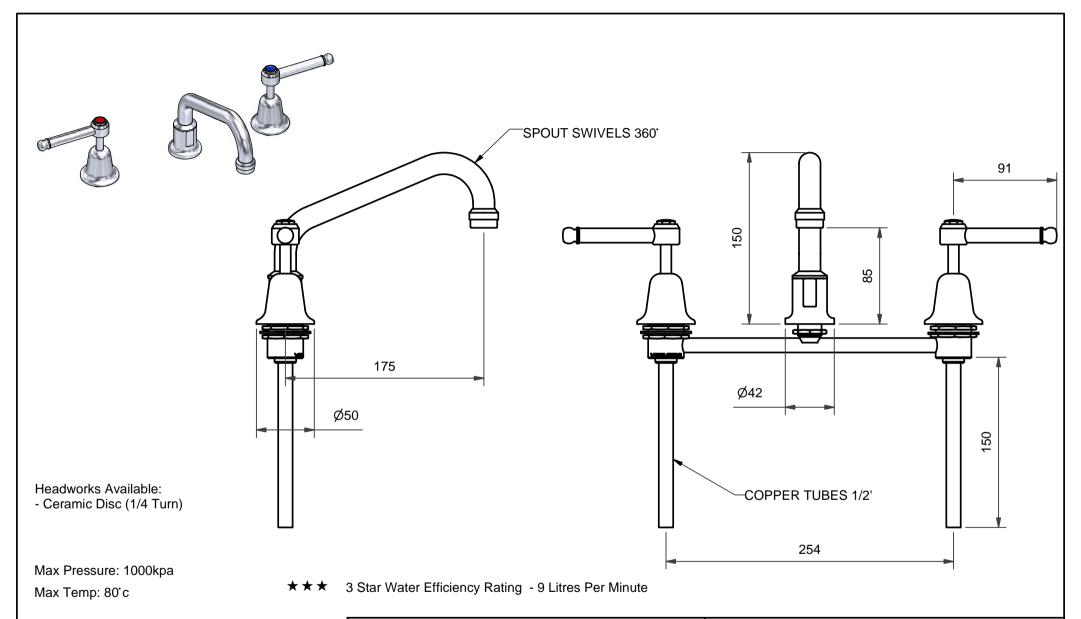

Mounting Holes:

- Taps - Min Ø32mm

- Spout - Min Ø21mm

HARBIC BRASSWARE

products, Ramtaps reserves the right to

alter the design or specification of it's

products without notice.

RAMTAPS PTY. LTD. 556 Curtin Ave. East. Eagle Farm 4009

BRASSWARE

TAPWARE

556 Curtin Ave. East. Eagle Farm 4009. Ph. (07) 3633 6060. Fax (07) 3633 6066.

As part of Ramtaps commitment to quality

© 2008 All dimensions in mm.

© 2008 All dimensions in mm. This drawing remains the property of Ramtaps and should not be copied or distributed without Ramtaps consent. Title:

EASY CLEAN LEVER FORWARD BOWL SINK SET WITH SPOUT

Code:

**ECLQTFBSSGCP** 

00

Date of Issue: 29/10/08