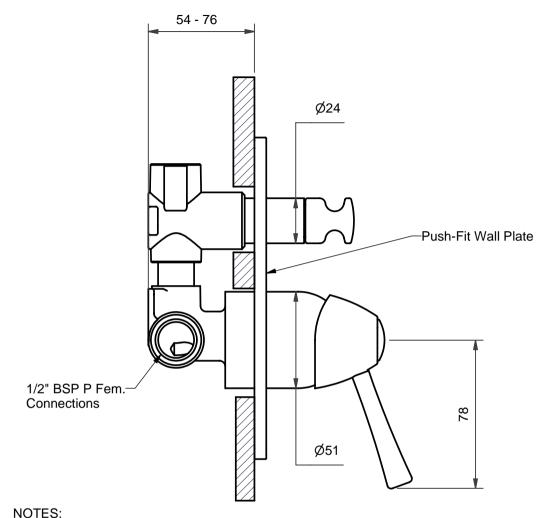

- 1. MAXIMUM WORKING PRESSURE 1000Kpa.
- 2. MINIMUM WORKING PRESSURE 100Kpa
- 3. MAXIMUM WORKING TEMPERATURE 80°C.

## COLOURS:

**CHROME - VLDSMCP** SATIN CHROME - VLDSMSC SATIN CHROME / CHROME - VLDSMSCCP

As part of Ramtaps commitment to quality products, Ramtaps reserves the right to alter the design or specification of it's products without notice.

## RAMTAPS PTY. LTD.

556 Curtin Ave. East. Eagle Farm 4009. Ph. (07) 3633 6060. Fax (07) 3633 6066.

© 2003 All dimensions in mm. This drawing remains the property of Ramtaps and should not be copied or distributed without Ramtaps consent.

Title:

**VOLANTE SHOWER / BATH DIVERTER MIXER** 

Code:

**VLDSM** 

00

Date of Issue: 11/11/04