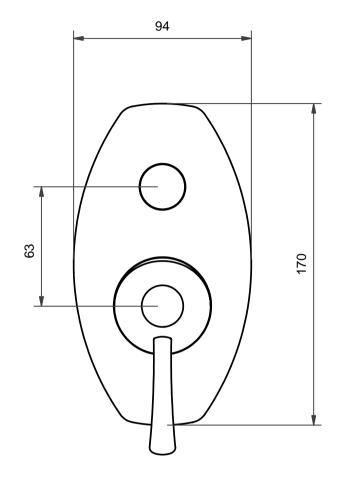

## COLOURS:

**CHROME - VLDSMCP** SATIN CHROME - VLDSMSC SATIN CHROME / CHROME - VLDSMSCCP

As part of Ramtaps commitment to quality products, Ramtaps reserves the right to alter the design or specification of it's products without notice.

## RAMTAPS PTY. LTD.

556 Curtin Ave. East. Eagle Farm 4009. Ph. (07) 3633 6060. Fax (07) 3633 6066.

© 2003 All dimensions in mm. This drawing remains the property of Ramtaps and should not be copied or distributed without Ramtaps consent.

Title:

**VOLANTE SHOWER / BATH DIVERTER MIXER** 

Code:

**VLDSM** 

00

Date of Issue: 11/11/04