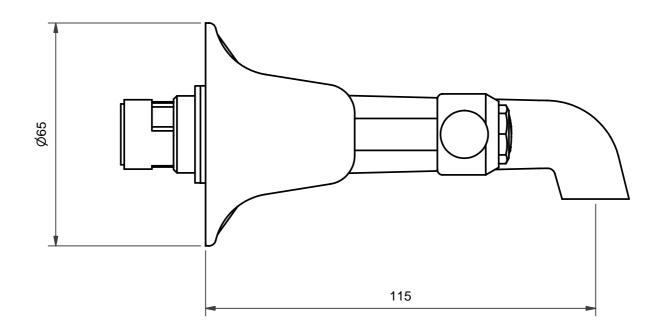

Max Pressure: 800kpa

Max Temp: 80°c

Designed to suit in-wall tap set breaching assemblies complying to AS 3718.

Optimum set back from finished wall to tap head sealing face = 10mm.