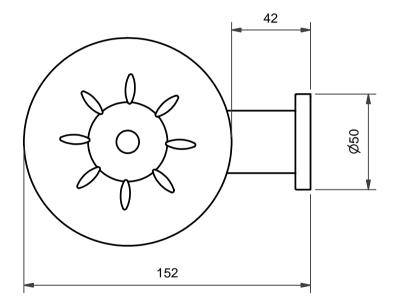

## NOTES:

1. FIXINGS: 2 CSK PHILIPS DRIVE WOOD SCREWS GAL. PER BASE (50mm & 35mm LONG). MATCHING WALL PLUGS PROVIDED.

2. SUPPLIED WITH REMOVABLE FROSTED SOAP DISH

As part of Ramtaps commitment to quality

© 2008 All dimensions in mm. This drawing remains the property of Ramtaps and should not be copied or distributed without Ramtaps consent.

| Title: |
|--------|

LIPARI SOAP DISH

PT1SDCP

crty of Ramtaps tributed without t.