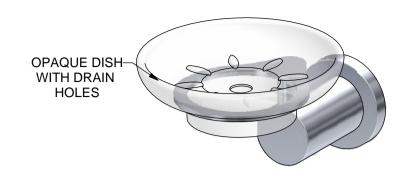

## NOTES:

1. FIXINGS: 2 CSK PHILIPS DRIVE WOOD SCREWS GAL. PER BASE (50mm & 35mm LONG). MATCHING WALL PLUGS PROVIDED.

2. SUPPLIED WITH REMOVABLE FROSTED SOAP DISH

As part of Ramtaps commitment to quality