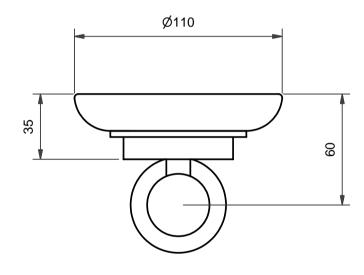

© 2008 All dimensions in mm. This drawing remains the property of Ramtaps and should not be copied or distributed without Ramtaps consent.

| Title: |
|--------|

LIPARI SOAP DISH

PT1SDCP

crty of Ramtaps tributed without t.