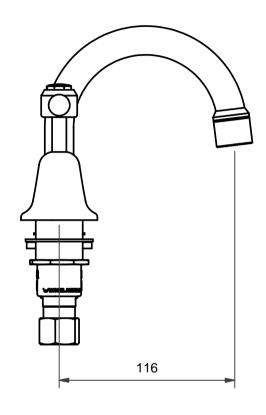

Headworks Available:

- Ceramic Disc (1/4 Turn)

Max Pressure: 1000kpa

Max Temp: 80°c

## Mounting Holes:

- Taps - Min Ø32mm

- Spout - Min Ø21mm

★★★ 3 Star Water Efficiency Rating - 9 Litres Per Minute

As part of Ramtaps commitment to quality products, Ramtaps reserves the right to alter the design or specification of it's products without notice.