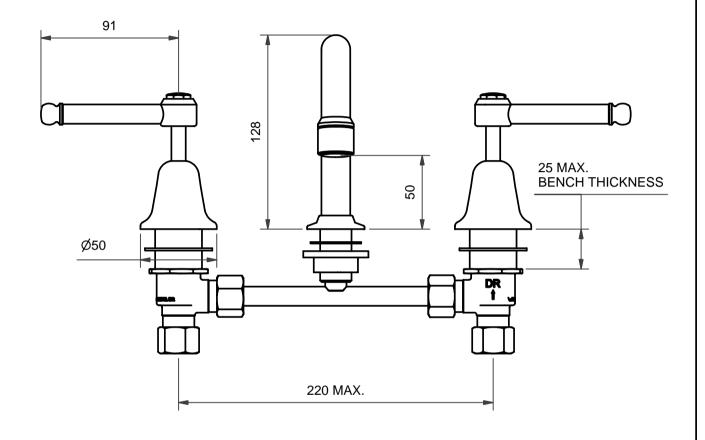

Headworks Available:

- Ceramic Disc (1/4 Turn)

Max Pressure: 1000kpa

Max Temp: 80°c

## Mounting Holes:

- Taps - Min Ø32mm

- Spout - Min Ø21mm

★★★ 3 Star Water Efficiency Rating - 9 Litres Per Minute

As part of Ramtaps commitment to quality products, Ramtaps reserves the right to alter the design or specification of it's products without notice.

## EASY CLEAN LEVER BASIN SET GOOSENECK

Code:

**ECLQTBSAGCP** 

Edition 00

Date of Issue: 28/10/08