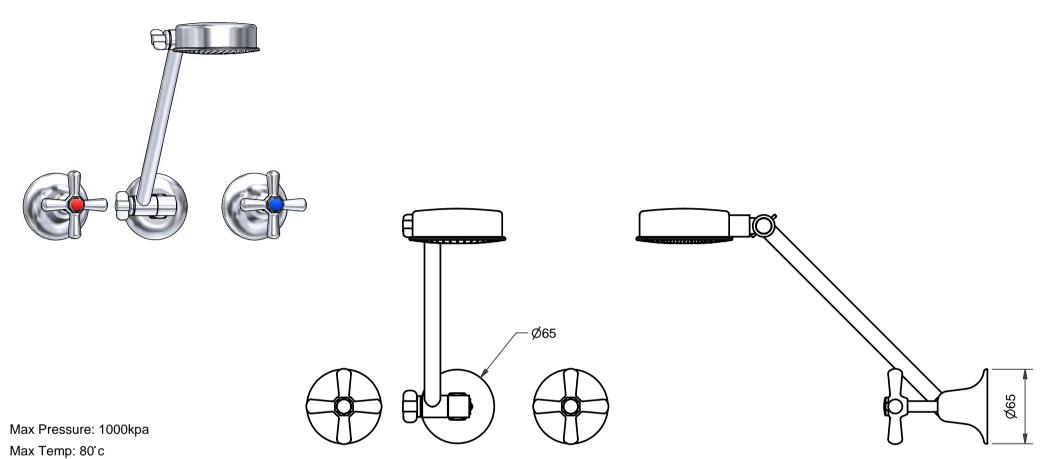

Designed to suit in-wall tap set breaching assemblies complying to AS 3718.

Optimum set back from finished wall to tap head sealing face = 10mm.

Headworks Available:

- Jumper Valve (standard)
- Ceramic Disc (3/4 Turn standard)

Spout piviots up and down, head swivels 360°

3 Star Water Efficiency Rating - 9 Litres Per Minute

RAMTAPS PTY. LTD. 556 Curtin Ave. East. Eagle Farm 4009. Ph. (07) 3633 6060. Fax (07) 3633 6066.

© 2008 All dimensions in mm. This drawing remains the property of Ramtaps and should not be copied or distributed without

## EASY CLEAN ALL DIRECTIONAL SHOWER SET

Code:

01

Date of Issue: 29/10/08

As part of Ramtaps commitment to quality products, Ramtaps reserves the right to alter the design or specification of it's products without notice.

**ECSHSCP**