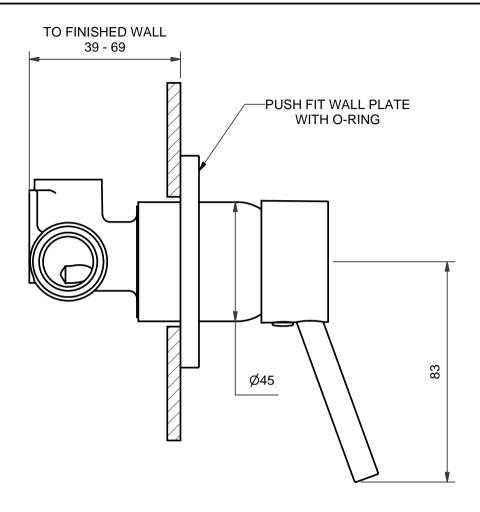

## NOTES:

Maximum Hydrostatic Pressure : 800kpa
 Minimum Hydrostatic Pressure : 100kpa

2. Maximum Water Temperature: 80°c

3. Supplied with 35mm Soft Closing Cartridge.

4. Laser-etched H and C markings.

As part of Ramtaps commitment to quality products, Ramtaps reserves the right to alter the design or specification of it's products without notice.

Title:

EVOLVE SINGLE LEVER WALL MIXER WITH 80mm DIA SOLID PLATE

Code:

**EVXSHM** 

Edition 00

Date of Issue: 1/4/05