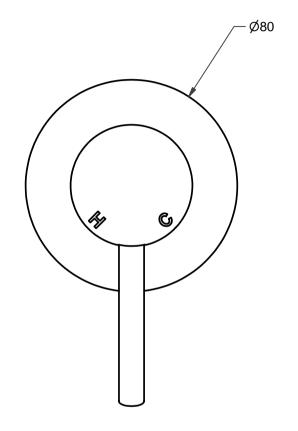

## NOTES:

Maximum Hydrostatic Pressure : 800kpa
 Minimum Hydrostatic Pressure : 100kpa

2. Maximum Water Temperature: 80°c

3. Supplied with 35mm Soft Closing Cartridge.

4. Laser-etched H and C markings.

As part of Ramtaps commitment to quality products, Ramtaps reserves the right to alter the design or specification of it's products without notice.

Title:

EVOLVE SINGLE LEVER WALL MIXER WITH 80mm DIA SOLID PLATE

Code:

**EVXSHM** 

Edition 00

Date of Issue: 1/4/05