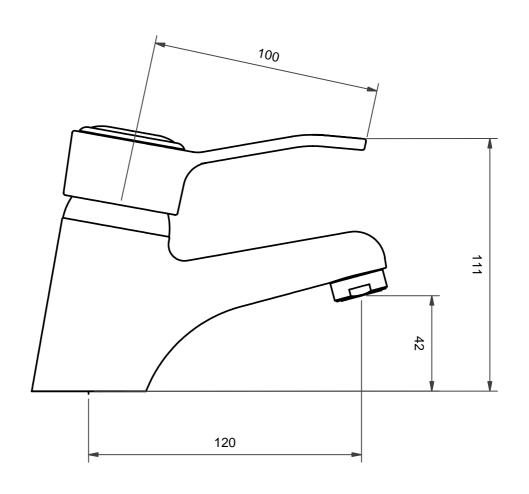

## NOTES:

1. Maximum Static Inlet Water Pressure: 800kpa

2. Maximum Water Temperature: 80°c

- 3. Supplied with Flexible Connectors
- 4. Supplied with 40mm Soft Closing Cartridge.
- 5. Requires a Ø32 35mm hole.

Title:

MYUNA SOFTAMIX SINGLE LEVER **BASIN MIXER FIXED (CAST)** 

Code:

**MYXBSMC** 

Edition 00

Date of Issue: 3/11/06

As part of Ramtaps commitment to quality products, Ramtaps reserves the right to alter the design or specification of it's products without notice.