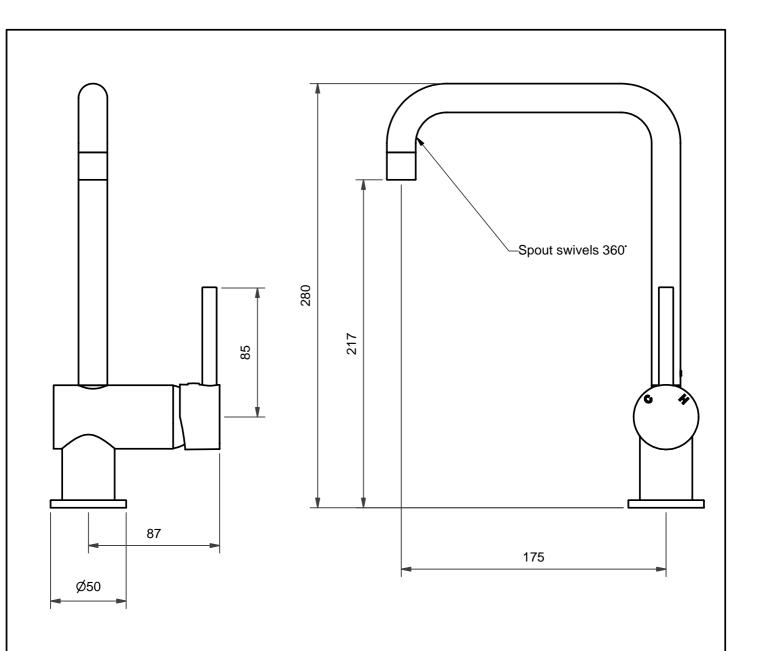

## NOTES:

- Maximum Hydrostatic Pressure : 800kpa
   Minimum Hydrostatic Pressure : 100kpa
- 2. Maximum Water Temperature: 80°c
- 3. Supplied with 35mm Soft Closing Cartridge.
- 4. Laser-etched H and C markings.

★★★★★ 5 Star Water Efficiency Rating - 6 Litres Per Minute

As part of Ramtaps commitment to quality products, Ramtaps reserves the right to alter the design or specification of it's products without notice.

RAMTAPS PTY. LTD.

556 Curtin Ave. East. Eagle Farm 4009. Ph. (07) 3633 6060. Fax (07) 3633 6066.

© 2003 All dimensions in mm.

This drawing remains the property of Ramtaps and should not be copied or distributed without Ramtaps consent.

Title:

EVOLVE SINGLE LEVER HORIZONTAL SWIVEL SINK MIXER

Code:

**EVXHSMQ** 

Edition 00 Date of Issue: 27/9/05