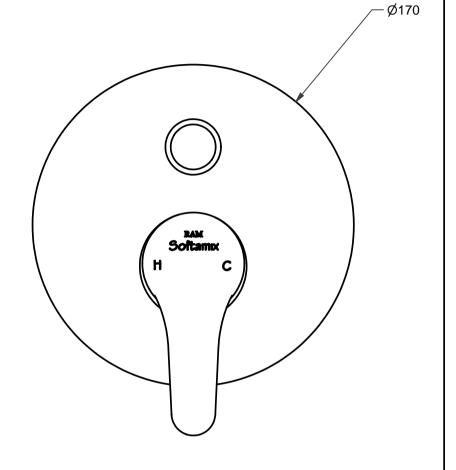

Title:

RAM SOFTAMIX SINGLE LEVER DIVERTER WALL MIXER

Code:

**RMXDSM** 

O1

Date of Issue: 20/4/05