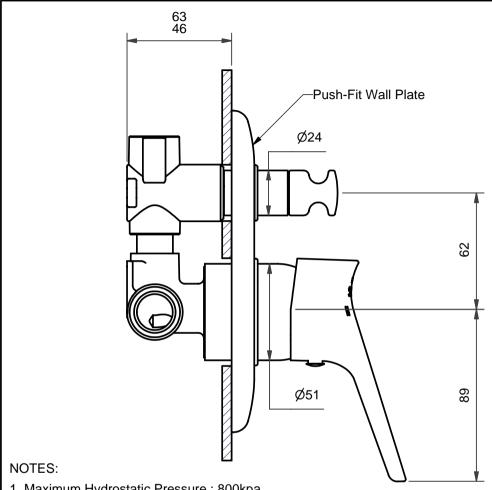

Maximum Hydrostatic Pressure : 800kpa
 Minimum Hydrostatic Pressure : 100kpa

2. Maximum Water Temperature: 80°c

3. Supplied with 40mm Softamix Cartridge.

4. Laser-etched with the Softamix logotype and H and C indication.

## RAMTAPS PTY. LTD.

556 Curtin Ave. East. Eagle Farm 4009. Ph. (07) 3633 6060. Fax (07) 3633 6066.

© 2003 All dimensions in mm.

This drawing remains the property of Ramtaps and should not be copied or distributed without Ramtaps consent.

Title:

RAM SOFTAMIX SINGLE LEVER DIVERTER WALL MIXER

Code:

**RMXDSM** 

O1

Date of Issue: 20/4/05