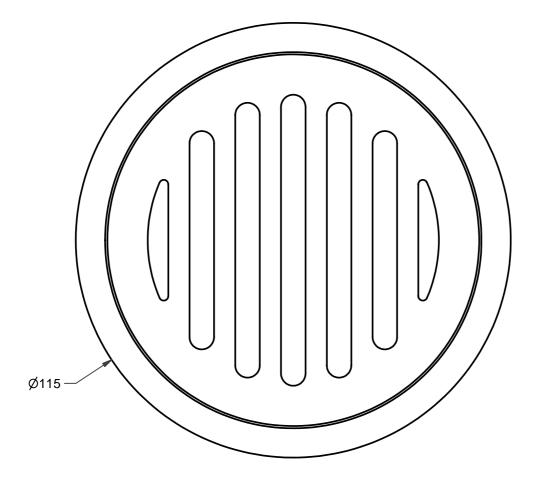

Slip Resistant Surface

Drainage Area 2,420mm<sup>2</sup>

As part of Ramtaps commitment to quality products, Ramtaps reserves the right to alter the design or specification of it's products without notice.

100mm TRAPSCREW Round Top to Fit **ID Copper Pipe** 

Code:

TSG100LIDC

Edition 00

Date of Issue: 9 Dec 03