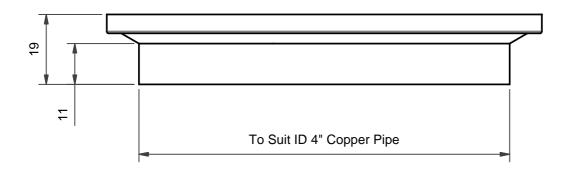

100mm TRAPSCREW Round Top to Fit **ID Copper Pipe** 

Code:

TSG100LIDC

Edition 00

Date of Issue: 9 Dec 03