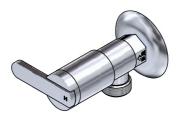

## Headworks Available:

- Ceramic Disc (1/4 Turn as standard)

Max Pressure: 1000kpa

Max Temp: 80°c

RAMTAPS PTY. LTD. 556 Curtin Ave. East. Eagle Farm 4009. Ph. (07) 3633 6060. Fax (07) 3633 6066.

© 2008 All dimensions in mm.

## LUKA WASHING MACHINE STOPS **CHROME**

Code:

**LUKWMCCP** 

Edition

Date of Issue: 13/11/08

As part of Ramtaps commitment to quality products, Ramtaps reserves the right to alter the design or specification of it's products without notice.