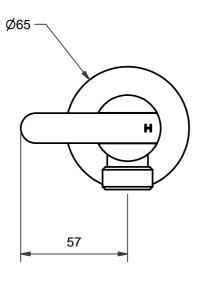

## Headworks Available:

- Ceramic Disc (1/4 Turn as standard)

Max Pressure: 1000kpa

Max Temp: 80°c

RAMTAPS PTY. LTD. 556 Curtin Ave. East. Eagle Farm 4009. Ph. (07) 3633 6060. Fax (07) 3633 6066.

© 2008 All dimensions in mm.

## LUKA WASHING MACHINE STOPS **CHROME**

Code:

**LUKWMCCP** 

Edition

Date of Issue: 13/11/08

As part of Ramtaps commitment to quality products, Ramtaps reserves the right to alter the design or specification of it's products without notice.