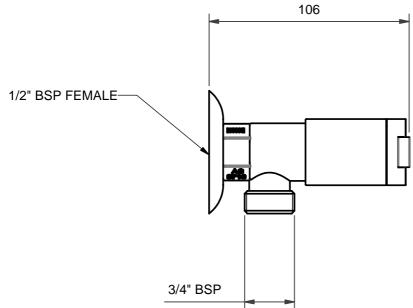

## Headworks Available:

- Ceramic Disc (1/4 Turn as standard)

Max Pressure: 1000kpa

Max Temp: 80°c

RAMTAPS PTY. LTD. 556 Curtin Ave. East. Eagle Farm 4009. Ph. (07) 3633 6060. Fax (07) 3633 6066.

© 2008 All dimensions in mm.

## LUKA WASHING MACHINE STOPS **CHROME**

Code:

**LUKWMCCP** 

Edition

Date of Issue: 13/11/08

As part of Ramtaps commitment to quality products, Ramtaps reserves the right to alter the design or specification of it's products without notice.