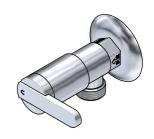

## Headworks Available:

- Ceramic Disc (1/4 Turn as standard)

Max Pressure: 1000kpa

Max Temp: 80°c

RAMTAPS PTY. LTD. 556 Curtin Ave. East. Eagle Farm 4009. Ph. (07) 3633 6060. Fax (07) 3633 6066.

© 2008 All dimensions in mm.

## LUKA WASHING MACHINE STOPS **CHROME**

Code:

**LUKWMCCP** 

Edition

Date of Issue: 13/11/08

As part of Ramtaps commitment to quality products, Ramtaps reserves the right to alter the design or specification of it's products without notice.