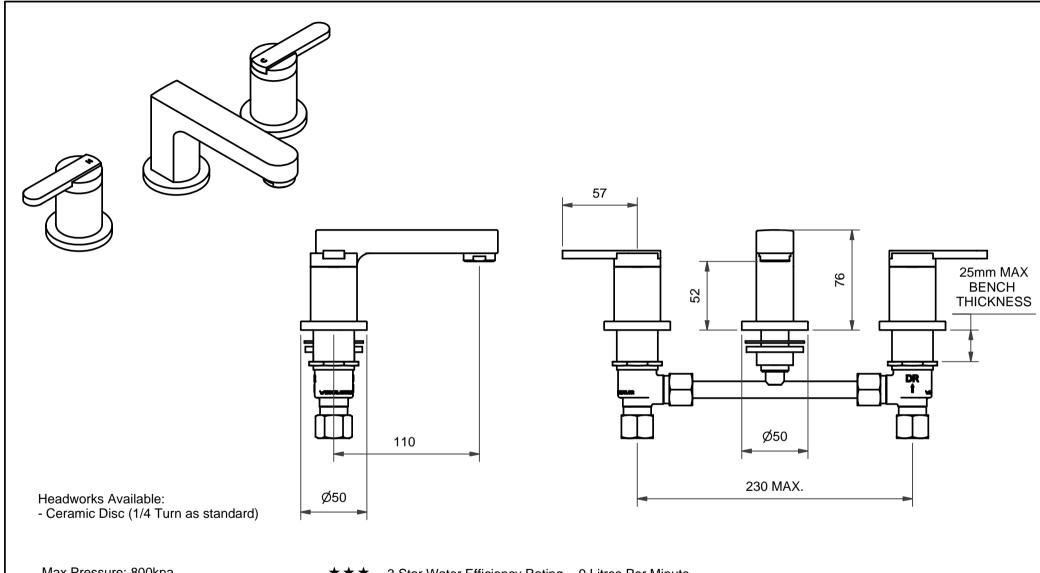

Max Pressure: 800kpa

Max Temp: 80°c

## Mounting Holes:

- Taps - Min Ø32mm

- Spout - Min Ø21mm

3 Star Water Efficiency Rating - 9 Litres Per Minute

As part of Ramtaps commitment to quality products, Ramtaps reserves the right to alter the design or specification of it's products without notice.

## RAMTAPS PTY. LTD.

556 Curtin Ave. East. Eagle Farm 4009. Ph. (07) 3633 6060. Fax (07) 3633 6066.

© 2006 All dimensions in mm. This drawing remains the property of Ramtaps and should not be copied or distributed without Ramtaps consent.

|  | П | tI | е |
|--|---|----|---|
|  |   |    |   |

LUKA BASIN SET

Code:

**LUKBSA** 

Edition 00

Date of Issue: 11/5/07